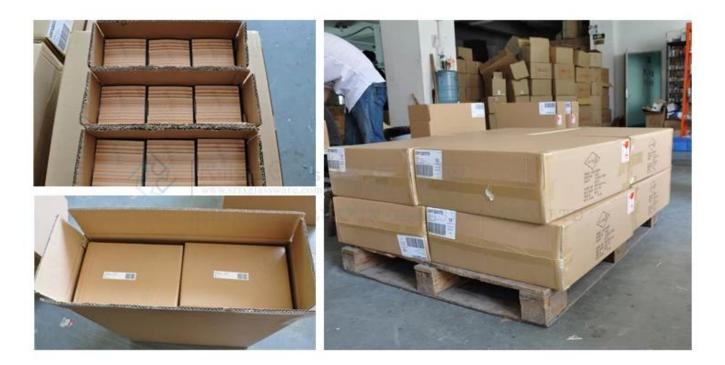

# **Product packing:**

FAQ:

#### Q: What kind of package for Cheap Champagne Glasses?

A: We have inside packaging and outside carton, it is in a 5 ply carton. And we could do

clients' customized box.