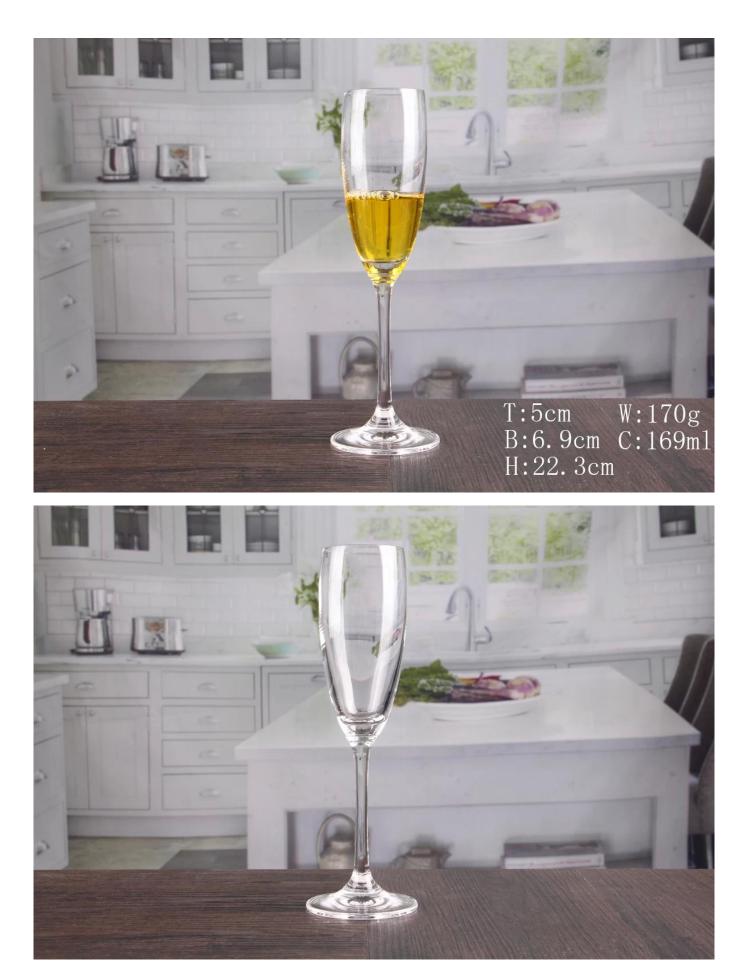

# What are the specifications of Cheap Champagne Glasses?

| Item No:  | G0111806                                                                                                                   |
|-----------|----------------------------------------------------------------------------------------------------------------------------|
| Material: | Cheap Champagne Glasses                                                                                                    |
| Color:    | Clear                                                                                                                      |
| Process:  | Machine production                                                                                                         |
|           | <ol> <li>5~10 days if at exit shaped and size of glass.</li> <li>15~20 days if need new shape or size of glass.</li> </ol> |

| Packing:             | <ol> <li>Normal packing,</li> <li>24 or 36pcs into export carton,</li> <li>Carton with cardboard divider;</li> <li>Paper tray pallet packing;</li> <li>Customized box.</li> </ol>                                                                                                                                                                                                         |
|----------------------|-------------------------------------------------------------------------------------------------------------------------------------------------------------------------------------------------------------------------------------------------------------------------------------------------------------------------------------------------------------------------------------------|
| Product<br>capacity: | 500,000~1,000,000 pcs per Month                                                                                                                                                                                                                                                                                                                                                           |
| -                    | About 30-45days,but if you have a urgent need for the products, we can put your order into priority.                                                                                                                                                                                                                                                                                      |
| Payment<br>terms:    | Usually pay by T/T,Western Union,L/C or others according to your requirement.                                                                                                                                                                                                                                                                                                             |
| Transportation:      | By sea, by air, by express and your shipping agent is acceptable.                                                                                                                                                                                                                                                                                                                         |
| Product<br>features: | <ol> <li>Food safe grade glass body. It doesn't contain BPA, lead, cadmium or any<br/>other harmful things to human body;</li> <li>It is freezer safe;</li> <li>The material is recyclable because it is totally mineral substance;</li> <li>It is environmental safe.</li> </ol>                                                                                                         |
| For your<br>choose:  | <ol> <li>Any logo printing on the glass body.</li> <li>Any color painted, frost, electro plate ,pattern laser carver for the finish;</li> <li>Special package like shrink wrap, color gift box, white gift box etc:</li> <li>Open new mould for new glass and some accessories such as wood, plastic or metal as you like;</li> <li>Different size and shapes meet your needs.</li> </ol> |