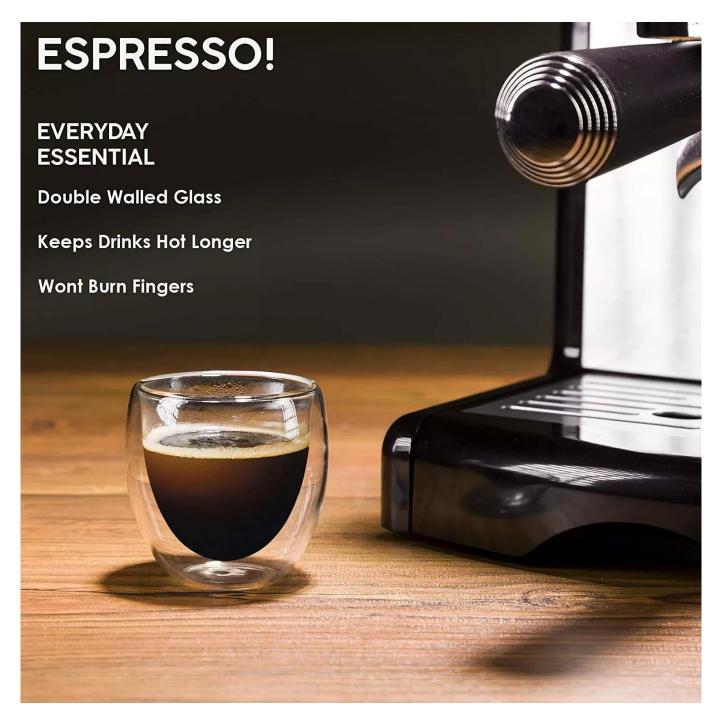

# Wholesale spot 80ml 3oz small double layer glass coffee cup

RXSC2001 Size: T6cm\*H6cm Capacity: 80ml./3oz. Weight: 85g

RXSC2004 Size: T8.2cm\*H14.5cm Capacity: 480ml/16oz. Weight: 206g

RXSCB3004 Size: T8cm\*H11.5cm Capacity: 380ml/12oz. Weight: 194g

RXSC2002 Size: Size: T8cm\*H8.8cm Capacity: 250ml./8oz. Weight: 110g