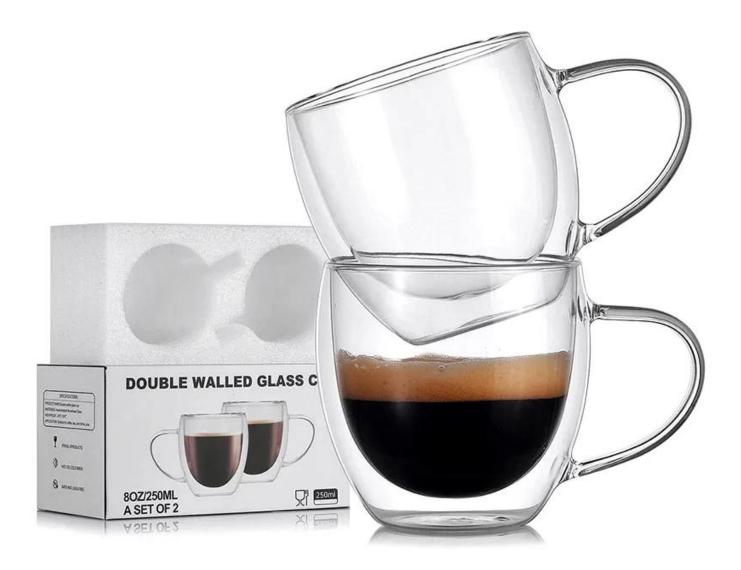

# Wholesale spot 80ml 3oz small double layer glass coffee cup

#### **Specification**

**Place of Origin** 

China, Shanxi

**Brand Name** 

Ruixin Glass

| Product name | Double layer glass coffee cup               |
|--------------|---------------------------------------------|
| Material     | High borosilicate glass                     |
| Color        | Clear(Customizable)                         |
| MOQ          | 1pc(Not customizable)/1000pcs(Customizable) |
| Sample       | 7 Working Days                              |

RXSC2001 Size: T6cm\*H6cm Capacity: 80ml./3oz. Weight: 85g

RXSC2004 Size: T8.2cm\*H14.5cm Capacity: 480ml/16oz. Weight: 206g

RXSCB3004 Size: T8cm\*H11.5cm Capacity: 380ml/12oz. Weight: 194g

RXSC2002 Size: Size: T8cm\*H8.8cm Capacity: 250ml./8oz. Weight: 110g