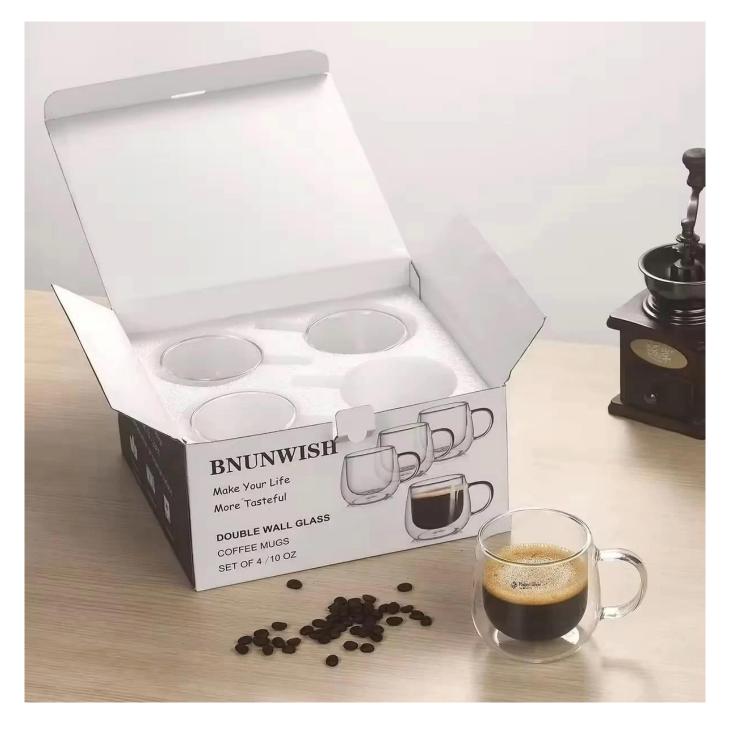

# Wholesale spot 80ml 3oz small double layer glass coffee cup

#### **Packing & Delivery**