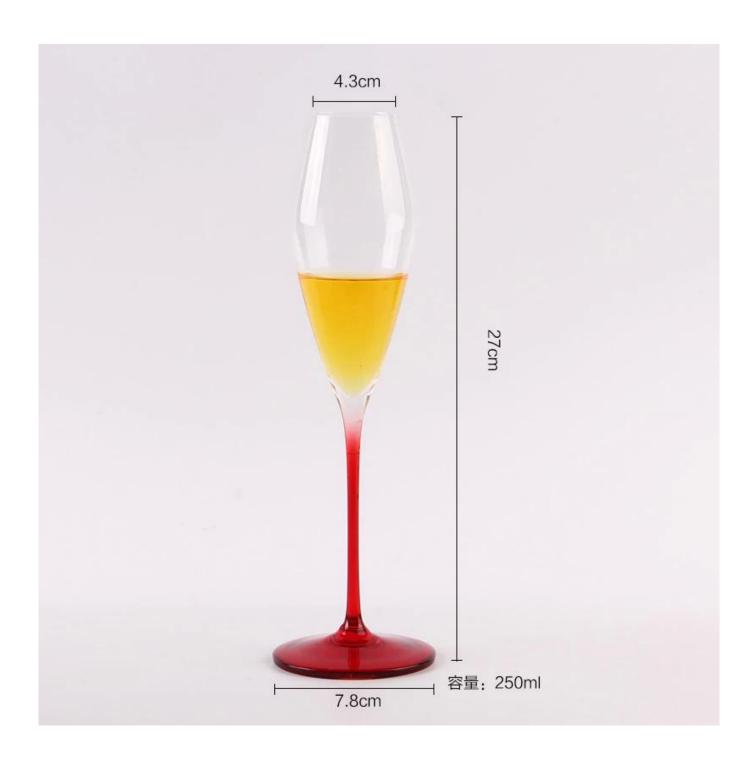

substance;           |
|                  | 4. It is environmental safe.                                                     |
| For your choose: | 1. Any logo printing on the glass body.                                          |
|                  | 2. Any color painted, frost, electro plate ,pattern laser carver for the finish; |
|                  | 3. Special package like shrink wrap, color gift box, white gift box etc:         |
|                  | 4. Open new mould for new glass and some accessories such as wood, plastic       |
|                  | or metal as you like;                                                            |
|                  | 5. Different size and shapes meet your needs.                                    |

# **Colorful glass champagne flutes photos**











## Our certifications









### Sedex Members Ethical Trade Audit (SMETA) Report

Version 5.0 Dec 2014; 2/4 Pillar Audit: replaces version 4.0 May 2012

| Busiler name:                     | Vendor LLC Briefstein             | Representative office |
|-----------------------------------|-----------------------------------|-----------------------|
| Site country:                     | Chine                             |                       |
| Stanana                           | mens werning that & Art Co. Lite. |                       |
| Parent Company name (of the sile) | Not registative                   |                       |
| BMBTA Audit Type:                 | Bit-mer                           | Derin:                |
| Date of Audit                     | 19 <sup>®<