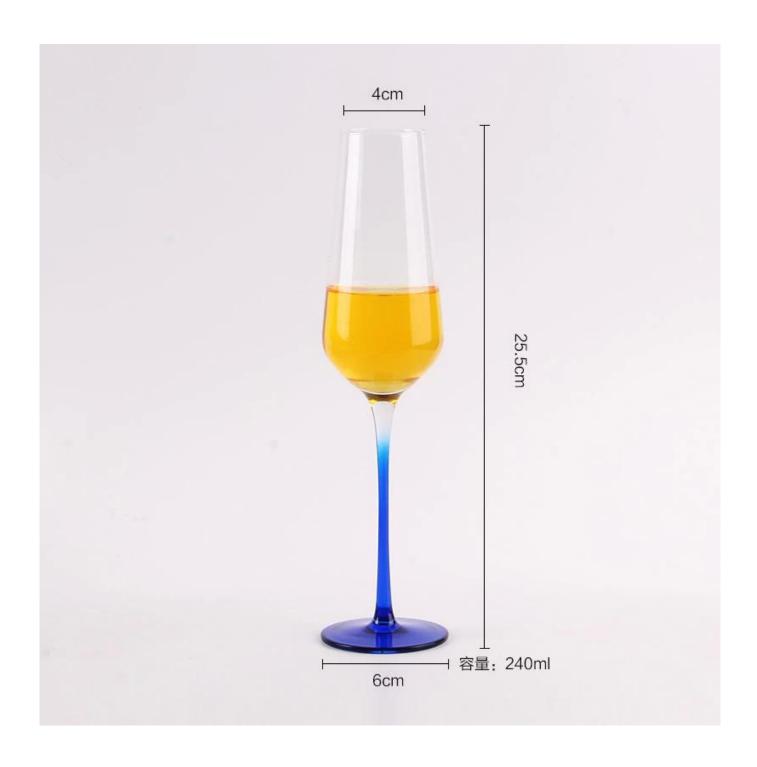

l substance;           |
|                  | 4. It is environmental safe.                                                     |
| For your choose: | 1. Any logo printing on the glass body.                                          |
|                  | 2. Any color painted, frost, electro plate ,pattern laser carver for the finish; |
|                  | 3. Special package like shrink wrap, color gift box, white gift box etc:         |
|                  | 4. Open new mould for new glass and some accessories such as wood, plastic       |
|                  | or metal as you like;                                                            |
|                  | 5. Different size and shapes meet your needs.                                    |

# **Colorful glass champagne flutes photos**











## Our certifications









### Sedex Members Ethical Trade Audit (SMETA) Report

Version 5.0 Dec 2014; 2/4 Pillar Audit: replaces version 4.0 May 2012

| Busiler name:                     | Vendor LLC Briefstein             | Representative office |
|-----------------------------------|-----------------------------------|-----------------------|
| Site country:                     | Chine                             |                       |
| Stanana                           | mens werning that & Art Co. Lite. |                       |
| Parent Company name (of the sile) | Not registative                   |                       |
| BMBTA Audit Type:                 | Bit-mer                           | Derin:                |
| Date of Audit                     | 19 <sup>