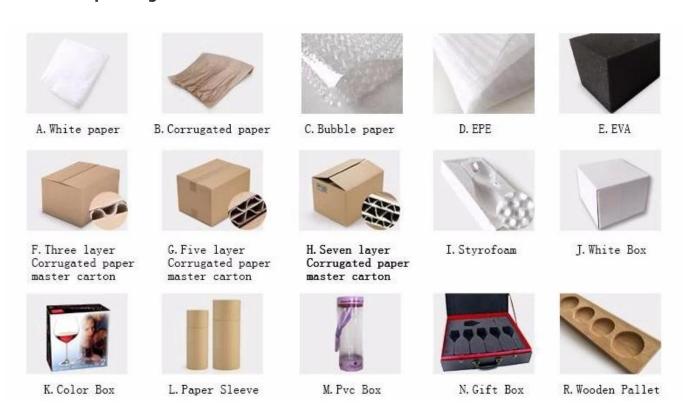

## **Product packing**

| Samples time:    | 1. 5~10 days if at exit shaped and size of glass.                                |
|------------------|----------------------------------------------------------------------------------|
|                  | 2. 15~20 days if need new shape or size of glass.                                |
| Packing:         | 1. Normal packing,                                                               |
|                  | 24 or 36pcs into export carton,                                                  |
|                  | Carton with cardboard divider;                                                   |
|                  | 2. Paper tray pallet packing;                                                    |
|                  | 3. Customized box.                                                               |
| Product          | 500,000~1,000,000 pcs per Month                                                  |
| capacity:        |                                                                                  |
| Delivery time:   | About 30-45days, but if you have a urgent need for the products, we can put      |
|                  | your order into priority.                                                        |
| Payment          | Usually pay by T/T,Western Union,L/C or others according to your requirement.    |
| terms:           |                                                                                  |
| Transportation   | By sea, by air, by express and your shipping agent is acceptable.                |
|                  | 1. Food safe grade glass body. It doesn't contain BPA, lead, cadmium or any      |
| Product          | other harmful things to human body;                                              |
| features:        | 2. It is freezer safe;                                                           |
|                  | 3. The material is recyclable because it is totally mineral substance;           |
|                  | 4. It is environmental safe.                                                     |
| For your choose: | 1. Any logo printing on the glass body.                                          |
|                  | 2. Any color painted, frost, electro plate ,pattern laser carver for the finish; |
|                  | 3. Special package like shrink wrap, color gift box, white gift box etc:         |
|                  | 4. Open new mould for new glass and some accessories such as wood, plastic       |
|                  | or metal as you like;                                                            |
|                  | 5. Different size and shapes meet your needs.                                    |

## Q: What kind of package for colorful glass champagne flutes?

A: We have inside packaging and outside carton, it is in a 5 ply carton. And we could do clients' customized box.