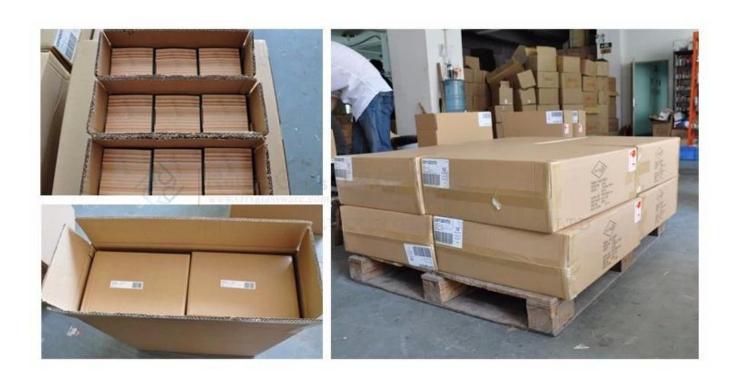

## **Product packing**

| Samples time:    | 1. 5~10 days if at exit shaped and size of glass.                                |
|------------------|----------------------------------------------------------------------------------|
|                  | 2. 15~20 days if need new shape or size of glass.                                |
| Packing:         | 1. Normal packing,                                                               |
|                  | 24 or 36pcs into export carton,                                                  |
|                  | Carton with cardboard divider;                                                   |
|                  | 2. Paper tray pallet packing;                                                    |
|                  | 3. Customized box.                                                               |
| Product          | 500,000~1,000,000 pcs per Month                                                  |
| capacity:        |                                                                                  |
| Delivery time:   | About 30-45days, but if you have a urgent need for the products, we can put      |
|                  | your order into priority.                                                        |
| Payment          | Usually pay by T/T,Western Union,L/C or others according to your requirement.    |
| terms:           |                                                                                  |
| Transportation   | By sea, by air, by express and your shipping agent is acceptable.                |
|                  | 1. Food safe grade glass body. It doesn't contain BPA, lead, cadmium or any      |
| Product          | other harmful things to human body;                                              |
| features:        | 2. It is freezer safe;                                                           |
|                  | 3. The material is recyclable because it is totally mineral substance;           |
|                  | 4. It is environmental safe.                                                     |
| For your choose: | 1. Any logo printing on the glass body.                                          |
|                  | 2. Any color painted, frost, electro plate ,pattern laser carver for the finish; |
|                  | 3. Special package like shrink wrap, color gift box, white gift box etc:         |
|                  | 4. Open new mould for new glass and some accessories such as wood, plastic       |
|                  | or metal as you like;                                                            |
|                  | 5. Different size and shapes meet your needs.                                    |

## Q: What kind of package for colorful glass champagne flutes?

A: We have inside packaging and outside carton, it is in a 5 ply carton. And we could do clients' customized box.