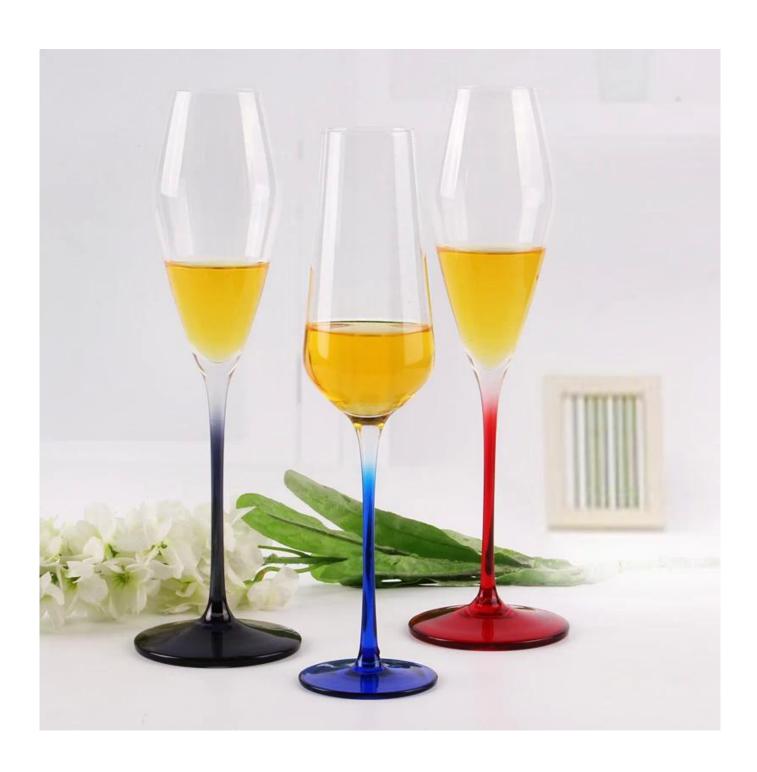

# **Colorful glass champagne flutes photos**

## What are the functions of colorful glass champagne flutes?

- 1. Machine blasted /pressed, elegant pattern, widely use in restaurant/hotel/home/party etc.
- 2.Special design and accurate quality control make sure every piece offered is as perfect as possible.
- 3.Logo customized, pattern, size and color etc. could be done according to your drawings. Decal, Carving, electro plating, sand blasting, paint spraying, etc.
- 4.Packaging: PVC box, Windows box, color box, shrinkage wrap are available to make sure it be can