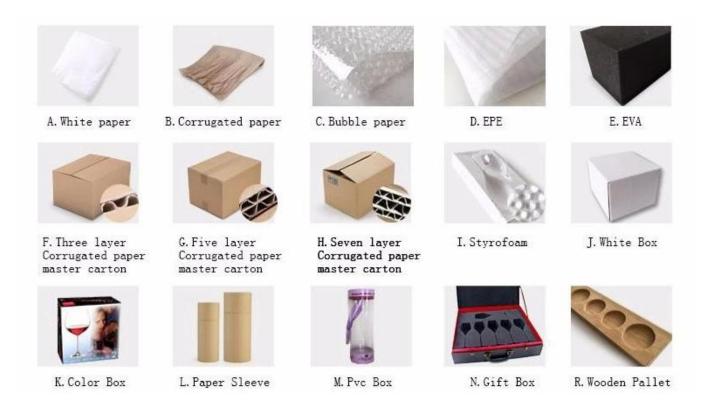

**Product packaging method:** 

**FAQ:** 

## What are the specifications of Glass water glasses?

| Name:                | Glass water glasses                                                                                                                                                                                                                              |
|----------------------|--------------------------------------------------------------------------------------------------------------------------------------------------------------------------------------------------------------------------------------------------|
| Samples time:        | <ol> <li>5~10 days if at exit shaped and size of glass.</li> <li>15~20 days if need new shape or size of glass.</li> </ol>                                                                                                                       |
| Packing:             | 1. Normal packing, 24 or 36pcs into export carton, Carton with cardboard divider; 2. Paper tray pallet packing; 3. Customized box.                                                                                                               |
| Product capacity:    | 400 ML                                                                                                                                                                                                                                           |
| Samples No.:         | RXC96                                                                                                                                                                                                                                            |
| Payment<br>terms:    | Usually pay by T/T,Western Union,L/C or others according to your requirement.                                                                                                                                                                    |
| Transportation:      | By sea, by air, by express and your shipping agent is acceptable.                                                                                                                                                                                |
| Product<br>features: | <ol> <li>Food safe grade glass body. It doesn't contain BPA, lead, cadmium or any other harmful things to human body;</li> <li>The material is recyclable because it is totally mineral substance;</li> <li>It is environmental safe.</li> </ol> |
| For your choose:     | <ol> <li>Any color painted, frost, electro plate ,pattern laser carver for the finish;</li> <li>Special package like shrink wrap, color gift box, white gift box etc:</li> <li>Different size and shapes meet your needs.</li> </ol>             |