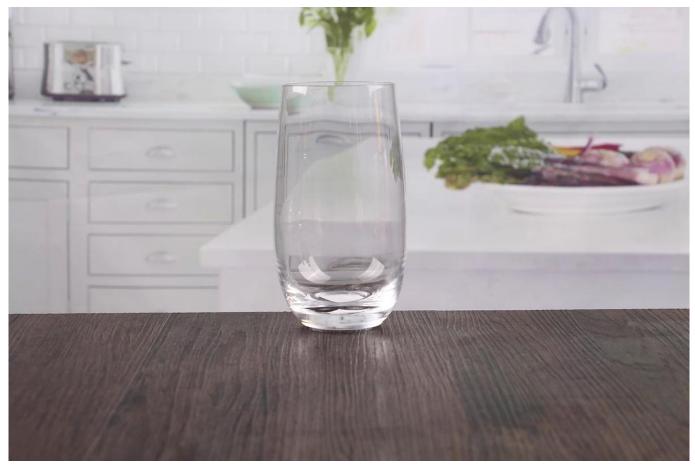

## What are the specifications of Glass water glasses?

| Name:                | Glass water glasses                                                                                                                                                                                                                              |
|----------------------|--------------------------------------------------------------------------------------------------------------------------------------------------------------------------------------------------------------------------------------------------|
| Samples time:        | <ol> <li>5~10 days if at exit shaped and size of glass.</li> <li>15~20 days if need new shape or size of glass.</li> </ol>                                                                                                                       |
| Packing:             | 1. Normal packing, 24 or 36pcs into export carton, Carton with cardboard divider; 2. Paper tray pallet packing; 3. Customized box.                                                                                                               |
| Product capacity:    | 400 ML                                                                                                                                                                                                                                           |
| Samples No.:         | RXC96                                                                                                                                                                                                                                            |
| Payment<br>terms:    | Usually pay by T/T,Western Union,L/C or others according to your requirement.                                                                                                                                                                    |
| Transportation:      | By sea, by air, by express and your shipping agent is acceptable.                                                                                                                                                                                |
| Product<br>features: | <ol> <li>Food safe grade glass body. It doesn't contain BPA, lead, cadmium or any other harmful things to human body;</li> <li>The material is recyclable because it is totally mineral substance;</li> <li>It is environmental safe.</li> </ol> |
| For your choose:     | <ol> <li>Any color painted, frost, electro plate ,pattern laser carver for the finish;</li> <li>Special package like shrink wrap, color gift box, white gift box etc:</li> <li>Different size and shapes meet your needs.</li> </ol>             |