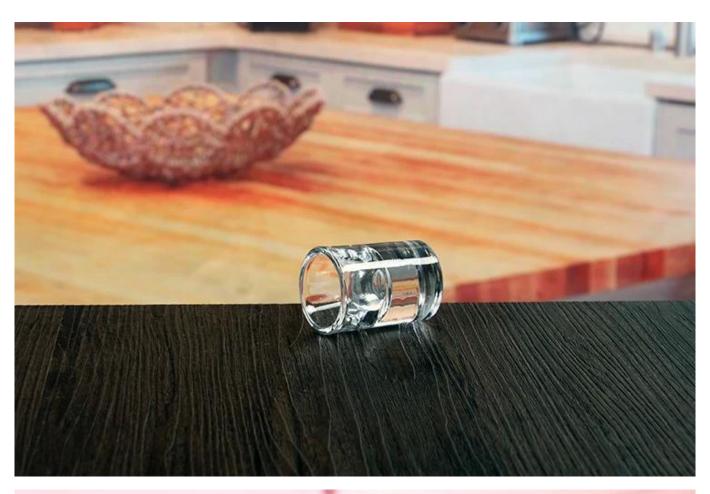

# **Blue Unique Drinking Glasses**

Thick Bottom Shot Glasses photos:

**Thick Bottom Shot Glasses** 

# What are the specifications of Thick Bottom Shot Glasses?

| Name:                | Thick Bottom Shot Glasses                                                                                                                                                                                                                        |
|----------------------|--------------------------------------------------------------------------------------------------------------------------------------------------------------------------------------------------------------------------------------------------|
| Samples time:        | <ol> <li>5~10 days if at exit shaped and size of glass.</li> <li>15~20 days if need new shape or size of glass.</li> </ol>                                                                                                                       |
| Packing:             | <ol> <li>Normal packing,</li> <li>or 36pcs into export carton,</li> <li>Carton with cardboard divider;</li> <li>Paper tray pallet packing;</li> <li>Customized box.</li> </ol>                                                                   |
| Product capacity:    | 500,000~1,000,000 pcs per Month                                                                                                                                                                                                                  |
| Samples No.:         | RXSG16                                                                                                                                                                                                                                           |
| Payment<br>terms:    | Usually pay by T/T,Western Union,L/C or others according to your requirement.                                                                                                                                                                    |
| Transportation:      | By sea, by air, by express and your shipping agent is acceptable.                                                                                                                                                                                |
| Product<br>features: | <ol> <li>Food safe grade glass body. It doesn't contain BPA, lead, cadmium or any other harmful things to human body;</li> <li>The material is recyclable because it is totally mineral substance;</li> <li>It is environmental safe.</li> </ol> |
| For your choose:     | <ol> <li>Any color painted, frost, electro plate ,pattern laser carver for the finish;</li> <li>Special package like shrink wrap, color gift box, white gift box etc:</li> <li>Different size and shapes meet your needs.</li> </ol>             |