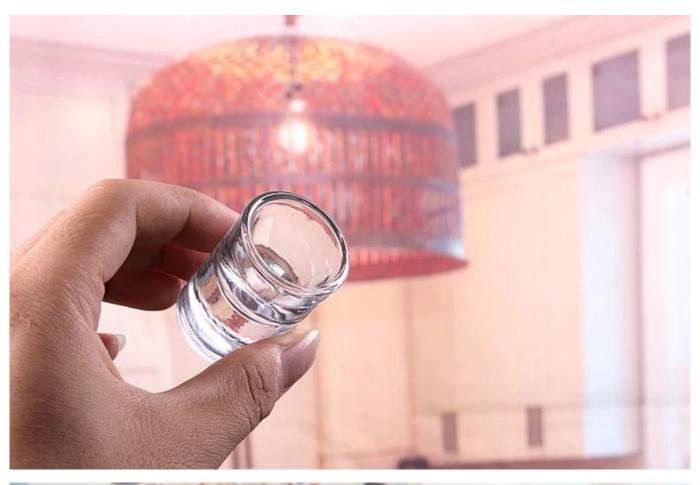

# **Blue Unique Drinking Glasses**

Thick Bottom Shot Glasses photos:

**Thick Bottom Shot Glasses** 

# What are the specifications of Thick Bottom Shot Glasses?

| Name:                | Thick Bottom Shot Glasses                                                                                                                                                                                                                        |
|----------------------|--------------------------------------------------------------------------------------------------------------------------------------------------------------------------------------------------------------------------------------------------|
| Samples time:        | <ol> <li>5~10 days if at exit shaped and size of glass.</li> <li>15~20 days if need new shape or size of glass.</li> </ol>                                                                                                                       |
| Packing:             | <ol> <li>Normal packing,</li> <li>or 36pcs into export carton,</li> <li>Carton with cardboard divider;</li> <li>Paper tray pallet packing;</li> <li>Customized box.</li> </ol>                                                                   |
| Product capacity:    | 500,000~1,000,000 pcs per Month                                                                                                                                                                                                                  |
| Samples No.:         | RXSG16                                                                                                                                                                                                                                           |
| Payment<br>terms:    | Usually pay by T/T,Western Union,L/C or others according to your requirement.                                                                                                                                                                    |
| Transportation:      | By sea, by air, by express and your shipping agent is acceptable.                                                                                                                                                                                |
| Product<br>features: | <ol> <li>Food safe grade glass body. It doesn't contain BPA, lead, cadmium or any other harmful things to human body;</li> <li>The material is recyclable because it is totally mineral substance;</li> <li>It is environmental safe.</li> </ol> |
| For your choose:     | <ol> <li>Any color painted, frost, electro plate ,pattern laser carver for the finish;</li> <li>Special package like shrink wrap, color gift box, white gift box etc:</li> <li>Different size and shapes meet your needs.</li> </ol>             |