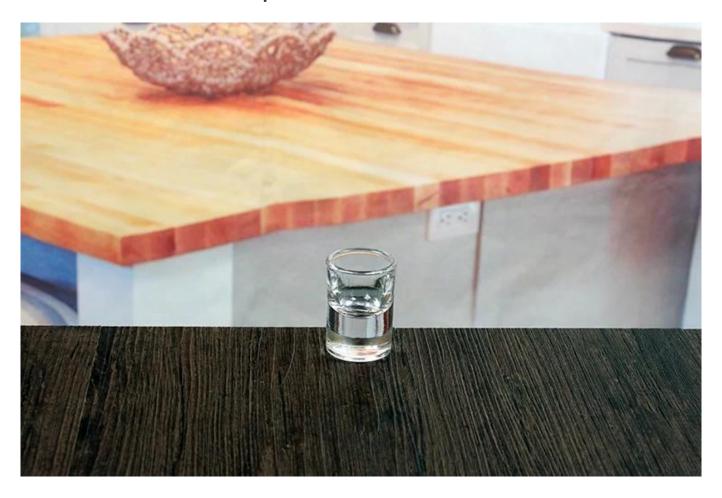

# **Blue Unique Drinking Glasses**

Thick Bottom Shot Glasses photos:

**Thick Bottom Shot Glasses** 

# What are the specifications of Thick Bottom Shot Glasses?

| Name:                | Thick Bottom Shot Glasses                                                                                                                                                                                                                        |
|----------------------|--------------------------------------------------------------------------------------------------------------------------------------------------------------------------------------------------------------------------------------------------|
| Samples time:        | <ol> <li>5~10 days if at exit shaped and size of glass.</li> <li>15~20 days if need new shape or size of glass.</li> </ol>                                                                                                                       |
| Packing:             | <ol> <li>Normal packing,</li> <li>or 36pcs into export carton,</li> <li>Carton with cardboard divider;</li> <li>Paper tray pallet packing;</li> <li>Customized box.</li> </ol>                                                                   |
| Product capacity:    | 500,000~1,000,000 pcs per Month                                                                                                                                                                                                                  |
| Samples No.:         | RXSG16                                                                                                                                                                                                                                           |
| Payment<br>terms:    | Usually pay by T/T,Western Union,L/C or others according to your requirement.                                                                                                                                                                    |
| Transportation:      | By sea, by air, by express and your shipping agent is acceptable.                                                                                                                                                                                |
| Product<br>features: | <ol> <li>Food safe grade glass body. It doesn't contain BPA, lead, cadmium or any other harmful things to human body;</li> <li>The material is recyclable because it is totally mineral substance;</li> <li>It is environmental safe.</li> </ol> |
| For your choose:     | <ol> <li>Any color painted, frost, electro plate ,pattern laser carver for the finish;</li> <li>Special package like shrink wrap, color gift box, white gift box etc:</li> <li>Different size and shapes meet your needs.</li> </ol>             |