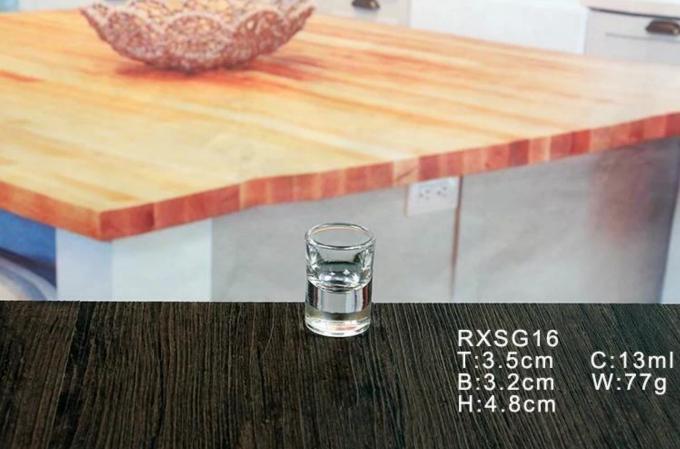

# **Blue Unique Drinking Glasses**

Thick Bottom Shot Glasses photos:

**Thick Bottom Shot Glasses** 

# What are the specifications of Thick Bottom Shot Glasses?

| Name:                | Thick Bottom Shot Glasses                                                                                                                                                                                                                        |
|----------------------|--------------------------------------------------------------------------------------------------------------------------------------------------------------------------------------------------------------------------------------------------|
| Samples time:        | <ol> <li>5~10 days if at exit shaped and size of glass.</li> <li>15~20 days if need new shape or size of glass.</li> </ol>                                                                                                                       |
| Packing:             | <ol> <li>Normal packing,</li> <li>or 36pcs into export carton,</li> <li>Carton with cardboard divider;</li> <li>Paper tray pallet packing;</li> <li>Customized box.</li> </ol>                                                                   |
| Product capacity:    | 500,000~1,000,000 pcs per Month                                                                                                                                                                                                                  |
| Samples No.:         | RXSG16                                                                                                                                                                                                                                           |
| Payment<br>terms:    | Usually pay by T/T,Western Union,L/C or others according to your requirement.                                                                                                                                                                    |
| Transportation:      | By sea, by air, by express and your shipping agent is acceptable.                                                                                                                                                                                |
| Product<br>features: | <ol> <li>Food safe grade glass body. It doesn't contain BPA, lead, cadmium or any other harmful things to human body;</li> <li>The material is recyclable because it is totally mineral substance;</li> <li>It is environmental safe.</li> </ol> |
| For your choose:     | <ol> <li>Any color painted, frost, electro plate ,pattern laser carver for the finish;</li> <li>Special package like shrink wrap, color gift box, white gift box etc:</li> <li>Different size and shapes meet your needs.</li> </ol>             |