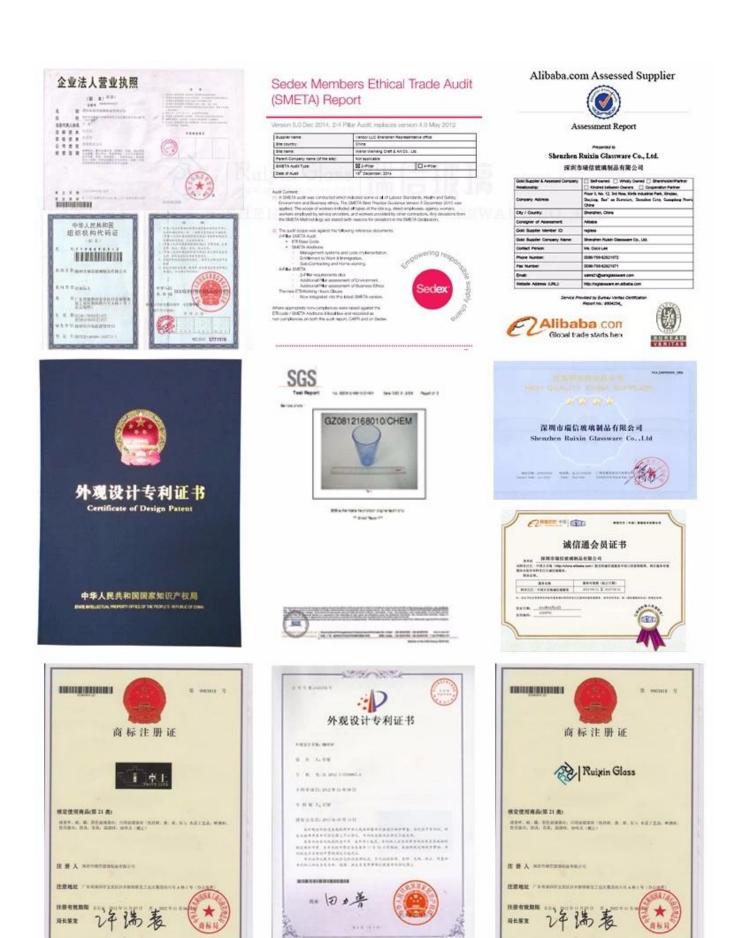

**Company product certification:** 

**FAQ:** 

Q: Can you do printing on the Thick Bottom Shot Glasses?

A: Yes, we can. We could offer various printing ways: the screen printing, hot stamping, decal attachment, frosting, sandblasting, etc.

# Q: Can you provide certificates for your products?

A: Sure, we can provide our certificates for you, such as BV,FDA,LFGB,ASTM,Dishwasher test and so on.