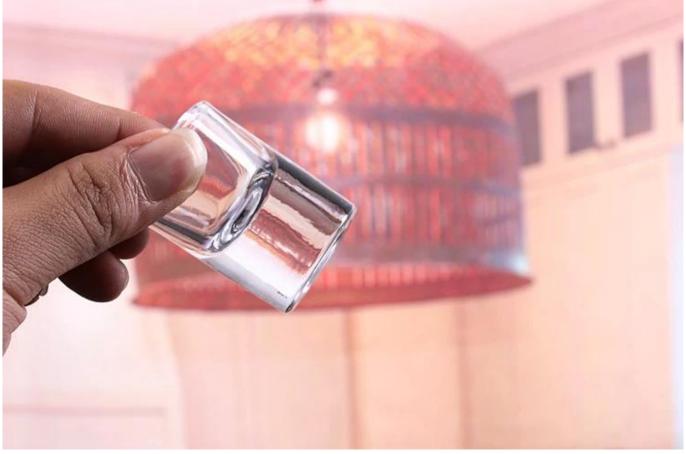

# **Blue Unique Drinking Glasses**

Thick Bottom Shot Glasses photos:

**Thick Bottom Shot Glasses** 

# What are the specifications of Thick Bottom Shot Glasses?

| Name:                | Thick Bottom Shot Glasses                                                                                                                                                                                                                        |
|----------------------|--------------------------------------------------------------------------------------------------------------------------------------------------------------------------------------------------------------------------------------------------|
| Samples time:        | <ol> <li>5~10 days if at exit shaped and size of glass.</li> <li>15~20 days if need new shape or size of glass.</li> </ol>                                                                                                                       |
| Packing:             | <ol> <li>Normal packing,</li> <li>or 36pcs into export carton,</li> <li>Carton with cardboard divider;</li> <li>Paper tray pallet packing;</li> <li>Customized box.</li> </ol>                                                                   |
| Product capacity:    | 500,000~1,000,000 pcs per Month                                                                                                                                                                                                                  |
| Samples No.:         | RXSG16                                                                                                                                                                                                                                           |
| Payment<br>terms:    | Usually pay by T/T,Western Union,L/C or others according to your requirement.                                                                                                                                                                    |
| Transportation:      | By sea, by air, by express and your shipping agent is acceptable.                                                                                                                                                                                |
| Product<br>features: | <ol> <li>Food safe grade glass body. It doesn't contain BPA, lead, cadmium or any other harmful things to human body;</li> <li>The material is recyclable because it is totally mineral substance;</li> <li>It is environmental safe.</li> </ol> |
| For your choose:     | <ol> <li>Any color painted, frost, electro plate ,pattern laser carver for the finish;</li> <li>Special package like shrink wrap, color gift box, white gift box etc:</li> <li>Different size and shapes meet your needs.</li> </ol>             |