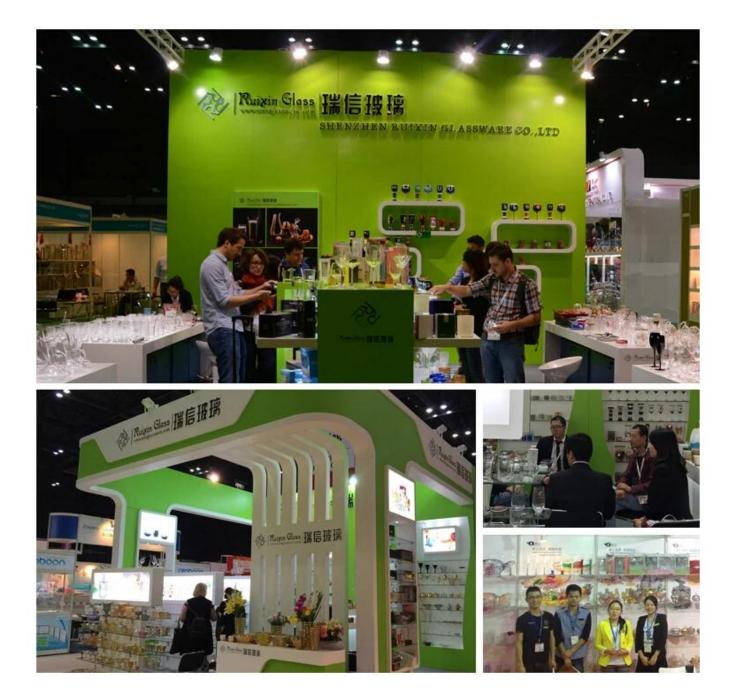

er Glass photos:**











Who are we?



Shenzhen Ruixin glassware company are a very professional glassware company, and have been in this field over 15 years.

We have our head office in Shenzhen ,and have three factory ,one is located in Shenzhen too,another two factory are in Shanxi,which are the biggest hand painting factory in China too.

Recently, Ruixin passed Sedex factory audit. Inspectors from SGS are very happy with our factory and praised that we are the most tidy and clean glass factory he visited.

Our company also celebrates our 10 years anniversary in 2015. In order for our factory to have a big development, we invested a series of machines, such as automatic spray machine, electroplated machine, etching and sandblasting machines.

# Product packing:



# Exhibition:



Our sales team:



#### FAQ:

#### Q: Can you do printing on the Boot Shaped Beer Glass?

A: Yes, we can. We could offer various printing ways: the screen printing, hot stamping, decal attachment, frosting, sandblasting, etc.

#### Q: Can we get your free samples Boot Shaped Beer Glass?

A: Yes, you can. Our Samples are only free for the customers who confirm order. But the freight for express is on buyer's account.

#### Q: Can you combine many items assorted in one container in my first order?

A: Yes, we can. But the quantity of each ordered item should reach our MOQ.

#### **Q: What is the normal lead time?**

For Stock products, we will send goods to you within 7-15 work days after we receive your payment.

For OEM products, the delivery time is 30-35 work days after we receive your