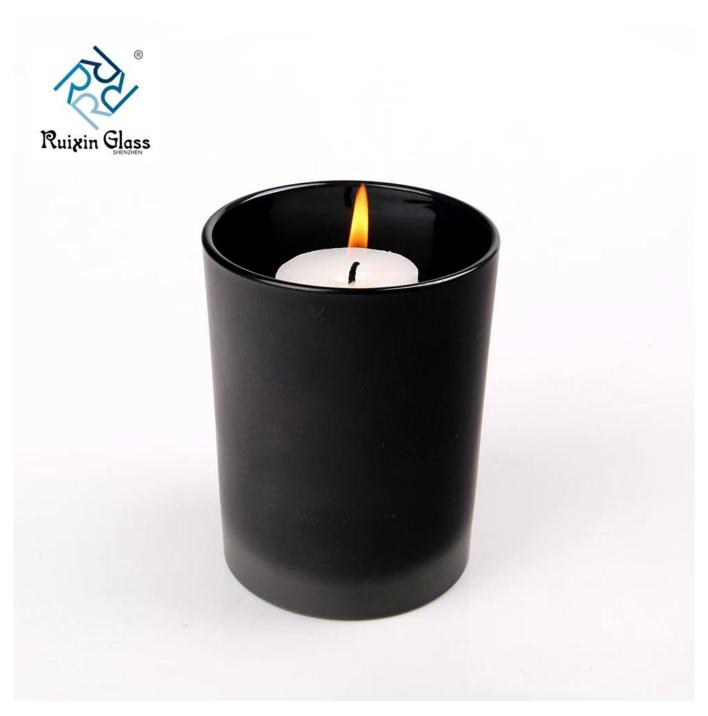

#### 1.Item No:RXCH1802272

2.Glass Description:100Z Matte black 8oz glass candle holder

3.Producing Area: Shenzhen

4.Brand: RuixinGlass

5.Size:

T:7.5cm

B:7cm

H:9cm,

Weight:265g,

100Z Candle Holder

10oz Metal Cylinder Candle hodler Supplier and manufacturer

10oz Metal Cylinder Candle hodler Supplier and manufacturer

## What are the specifications of Matte black 8oz glass candle holder?

| Name:             | Matte black 8oz glass candle holder                                                                                                                                               |
|-------------------|-----------------------------------------------------------------------------------------------------------------------------------------------------------------------------------|
| Samples time:     | <ol> <li>5~10 days if at exit shaped and size of glass.</li> <li>15~20 days if need new shape or size of glass.</li> </ol>                                                        |
| Packing:          | <ol> <li>Normal packing,</li> <li>24 or 36pcs into export carton,</li> <li>Carton with cardboard divider;</li> <li>Paper tray pallet packing;</li> <li>Customized box.</li> </ol> |
| Product capacity: | Size: T:7cm B:65cm H:83cm, Weight:228g, 80Z Candle holder                                                                                                                         |