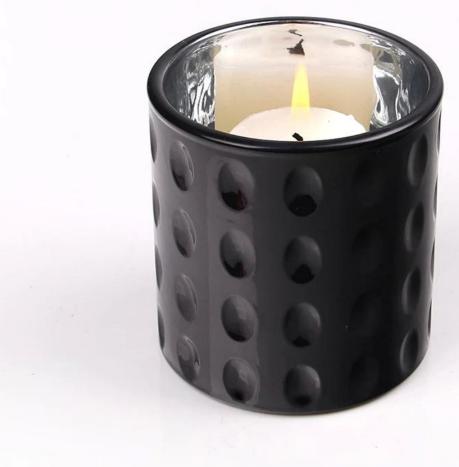

# Wholesale Matte black 8oz glass candle holder

Matte black 8oz glass candle holder products show:

#### 1.Item No:RXCH1802272

2.Glass Description:100Z Matte black 8oz glass candle holder

3.Producing Area: Shenzhen

4.Brand: RuixinGlass

5.Size:

T:7.5cm

B:7cm

H:9cm,

Weight:265g,

100Z Candle Holder

10oz Metal Cylinder Candle hodler Supplier and manufacturer

10oz Metal Cylinder Candle hodler Supplier and manufacturer

## What are the specifications of Matte black 8oz glass candle holder?

| Name:             | Matte black 8oz glass candle holder                                                                                                                                               |
|-------------------|-----------------------------------------------------------------------------------------------------------------------------------------------------------------------------------|
| Samples time:     | <ol> <li>5~10 days if at exit shaped and size of glass.</li> <li>15~20 days if need new shape or size of glass.</li> </ol>                                                        |
| Packing:          | <ol> <li>Normal packing,</li> <li>24 or 36pcs into export carton,</li> <li>Carton with cardboard divider;</li> <li>Paper tray pallet packing;</li> <li>Customized box.</li> </ol> |
| Product capacity: | Size: T:7cm B:65cm H:83cm, Weight:228g, 80Z Candle holder                                                                                                                         |