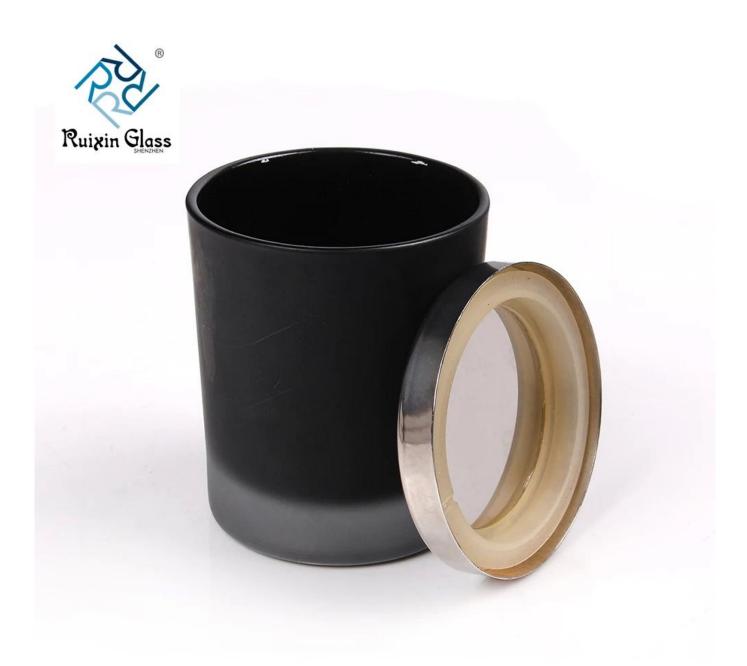

#### 1.Item No:RXCH1802272

2.Glass Description:100Z Matte black 8oz glass candle holder

3.Producing Area: Shenzhen

4.Brand: RuixinGlass

5.Size:

T:7.5cm

B:7cm

H:9cm,

Weight:265g,

100Z Candle Holder

10oz Metal Cylinder Candle hodler Supplier and manufacturer

10oz Metal Cylinder Candle hodler Supplier and manufacturer

## What are the specifications of Matte black 8oz glass candle holder?

| Name:             | Matte black 8oz glass candle holder                                                                                                                                               |
|-------------------|-----------------------------------------------------------------------------------------------------------------------------------------------------------------------------------|
| Samples time:     | <ol> <li>5~10 days if at exit shaped and size of glass.</li> <li>15~20 days if need new shape or size of glass.</li> </ol>                                                        |
| Packing:          | <ol> <li>Normal packing,</li> <li>24 or 36pcs into export carton,</li> <li>Carton with cardboard divider;</li> <li>Paper tray pallet packing;</li> <li>Customized box.</li> </ol> |
| Product capacity: | Size: T:7cm B:65cm H:83cm, Weight:228g, 80Z Candle holder                                                                                                                         |