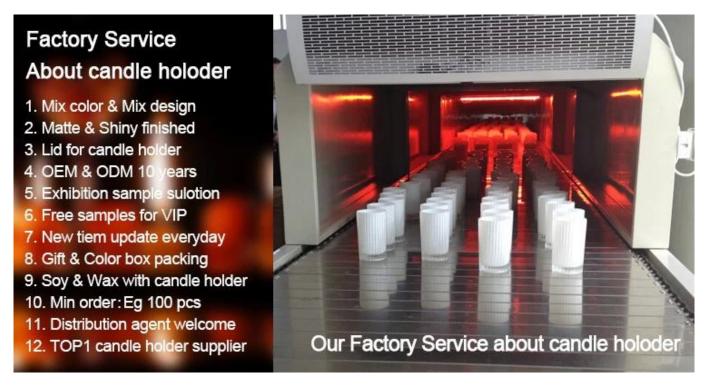

#### What are the functions of Matte black 8oz glass candle holder?

- 1)Special design and accurate quality control make sure every piece offered is as perfect as possible.
- 2)Logo customized, pattern, size and color etc. could be done according to your drawings. Decal, Carving, electro plating, sand blasting, paint spraying, etc.
- 3)Packaging: PVC box, Windows box, color box, shrinkage wrap are available to make sure it be can sold directly. Standard export packing assure safety shipment.

## **Product packaging method:**