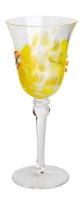

Champagne glass Size: T4.3\*B6.5\*H22.5cm Capacity: 180ml/6.1oz Weight: 175.4g

Wine glass-A Size: T5.9\*B7.5\*H23.5cm Capacity: 350ml/11.8oz Weight: 164.4g

Wine glass-B Size: T7\*B8.3\*H22.4cm Capacity: 565ml/19oz Weight: 218.3g

#### **Other Information**

Inlay decoration is a meticulous glass crafting technique where decorative elements, such as patterns, flowers, or fruit motifs, are embedded directly into the glass surface. Unlike painted or glued-on designs, this method integrates the embellishments into the glass during the manufacturing process, ensuring durability and an elegant, seamless appearance.