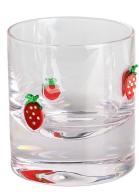

ce jar-S Size: T6.9\*B7.8\*H8.6cm Capacity: 290ml/9.8oz



Spice jar-L Size: T7\*B8.8\*H11.4cm Capacity: 510ml/17oz



Water pitcher Size: T6.4\*B7\*H22.4cm Capacity: 1120ml/38oz



Highball Size: T7.7\*B7.7\*H14.5cm Capacity: 515ml/14.5oz Weight: 324.5g



Goblet Size: T8.5\*B7.4\*H20.1cm Capacity: 210ml/7.1oz Weight: 193.5g



Champagne glass Size: T4.3\*B6.5\*H22.5cm Capacity: 180ml/6.1oz Weight: 175.4g



Wine glass-A Size: T5.9\*B7.5\*H23.5cm Capacity: 350ml/11.8oz Weight: 164.4g



Wine glass-B Size: T7\*B8.3\*H22.4cm Capacity: 565ml/19oz Weight: 218.3g



Wine glass-C Size: T6.1\*B7.4\*H20.1cm Capacity: 350ml/11.8oz Weight: 177.1g



Wine glass-D Size: T6.9\*B8\*H21.9cm Capacity: 475ml/16oz Weight: 175.2g



Stemless wine glass Size: T7\*H12cm Capacity: 570ml/19.3oz Weight: 158.6g



Whisky glass Size: T7.9\*B7.8\*H9cm Capacity: 230ml/7.8oz Weight: 516.4g



# **Production Processing**

## **Packing & Delivery**















— since 2005 —

#### **Other Information**

Inlay decoration is a meticulous glass crafting technique where decorative elements, such as patterns, flowers, or fruit motifs, are embedded directly into the glass surface. Unlike painted or glued-on designs, this method integrates the embellishments into the glass during the manufacturing process, ensuring durability and an elegant, seamless appearance.

- **Durability:** The embedded decorations are resistant to peeling, fading, or detachment, maintaining the product's aesthetic for long-term use.
- **Health and Safety:** No adhesives or external coatings are used, making these products non-toxic