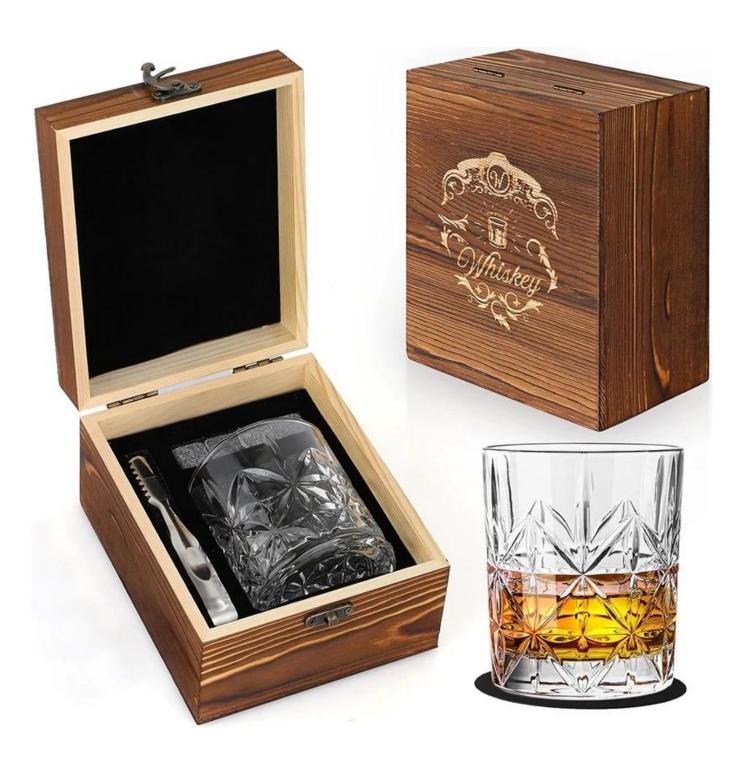

# Wholesale crystal strawberry inlay whiskey glass for vodka

Whisky glass Size: T7.9\*B7.8\*H9cm Capacity: 230ml/7.8oz Weight: 516.4g