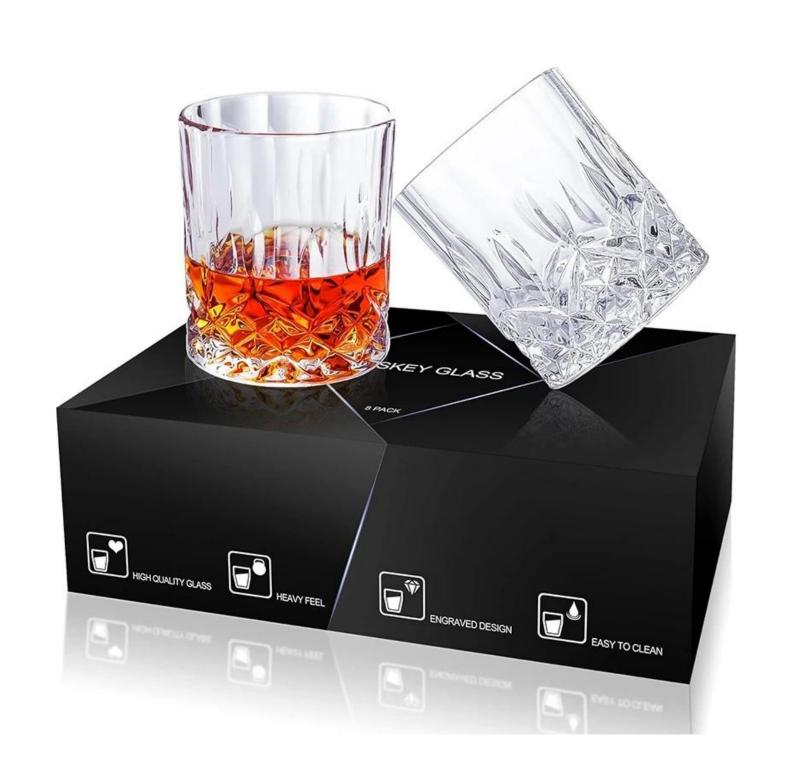

# Wholesale crystal strawberry inlay whiskey glass for vodka

Whisky glass Size: T7.9\*B7.8\*H9cm Capacity: 230ml/7.8oz Weight: 516.4g