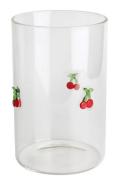

#### **Other Information**

Inlay decoration is a meticulous glass crafting technique where decorative elements, such as patterns, flowers, or fruit motifs, are embedded directly into the glass surface. Unlike painted or glued-on designs, this method integrates the embellishments into the glass during the manufacturing process, ensuring durability and an elegant, seamless appearance.

- **Durability:** The embedded decorations are resistant to peeling, fading, or detachment, maintaining the product's aesthetic for long-term use.
- **Health and Safety:** No adhesives or external coatings are used, making these products non-toxic and safe for everyday use.
- **Enhanced Aesthetics:** The three-dimensional effect of inlaid designs creates a unique and luxurious look that elevates the overall appeal of the glassware.
- **Customization:** A wide variety of patterns and motifs can be inlaid, making it easy to create bespoke designs tailored to individual preferences.
- **Eco-Friendly:** Without relying on external materials like glue, the process aligns with sustainable production practices.