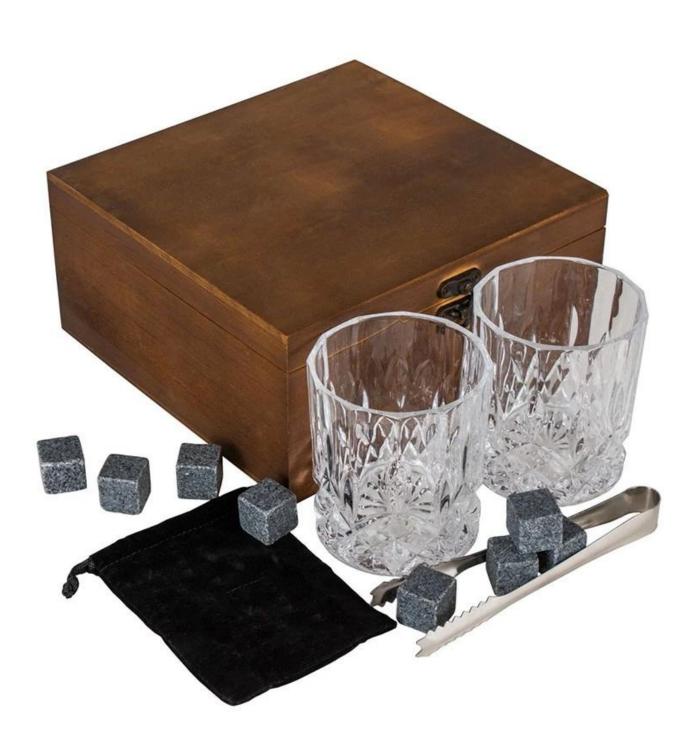

# Wholesale crystal strawberry inlay whiskey glass for vodka

Whisky glass Size: T7.9\*B7.8\*H9cm Capacity: 230ml/7.8oz Weight: 516.4g