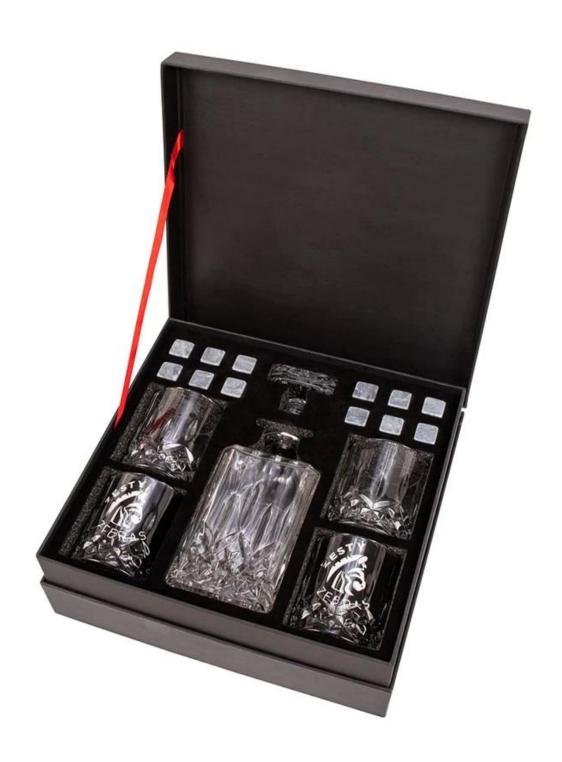

# Wholesale crystal strawberry inlay whiskey glass for vodka

Whisky glass Size: T7.9\*B7.8\*H9cm Capacity: 230ml/7.8oz Weight: 516.4g