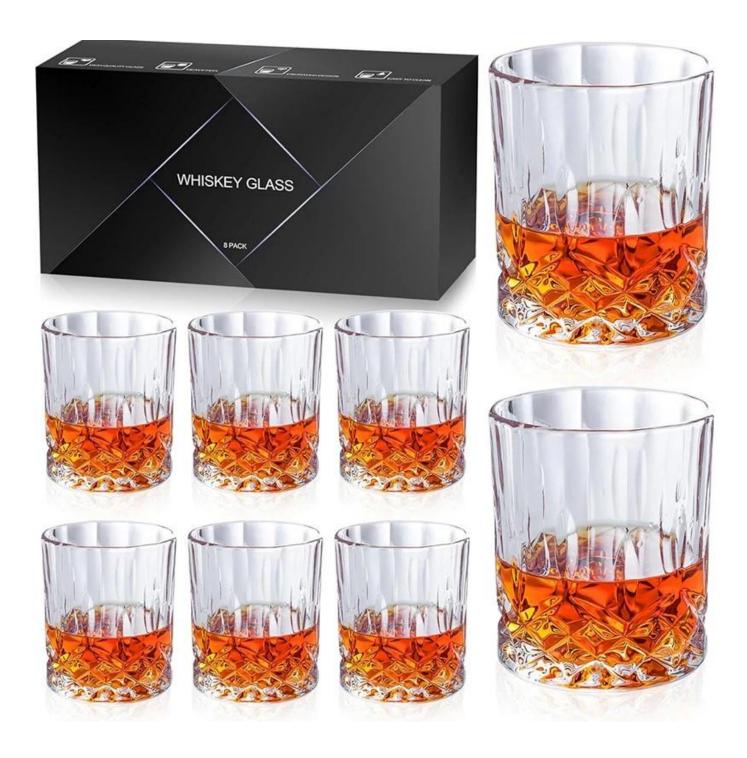

# Wholesale crystal strawberry inlay whiskey glass for vodka

Whisky glass Size: T7.9\*B7.8\*H9cm Capacity: 230ml/7.8oz Weight: 516.4g