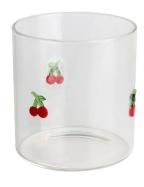

#### **Other Information**

Inlay decoration is a meticulous glass crafting technique where decorative elements, such as patterns, flowers, or fruit motifs, are embedded directly into the glass surface. Unlike painted or glued-on designs, this method integrates the embellishments into the glass during the manufacturing process, ensuring durability and an elegant, seamless appearance.

- **Durability:** The embedded decorations are resistant to peeling, fading, or detachment, maintaining the product's aesthetic for long-term use.
- **Health and Safety:** No adhesives or external coatings are used, making these products non-toxic and safe for everyday use.
- **Enhanced Aesthetics:** The three-dimensional effect of inlaid designs creates a unique and luxurious look that elevates the overall appeal of the glassware.
- **Customization:** A wide variety of patterns and motifs can be inlaid, making it easy to create bespoke designs tailored to individual preferences.
- **Eco-Friendly:** Without relying on external materials like glue, the process aligns with sustainable production practices.