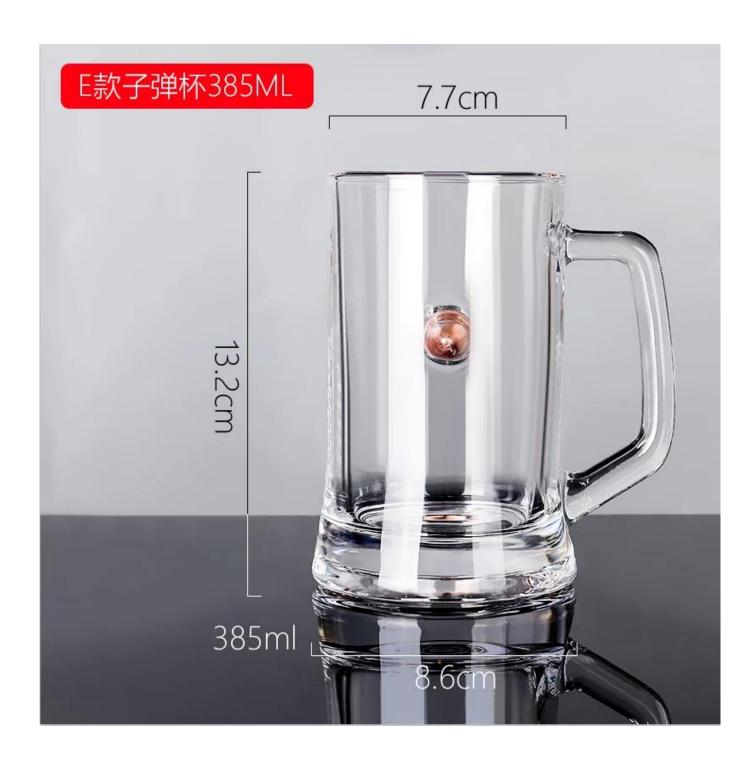

# What are the specifications of embedded glass cup?

Category: Embedded glasses

Brand:RuixinGlass

| Item No:          | RXZD-18001                                                                                                                                                        |  |
|-------------------|-------------------------------------------------------------------------------------------------------------------------------------------------------------------|--|
| Material:         | Soda lime glass                                                                                                                                                   |  |
| Process:          | Machine made                                                                                                                                                      |  |
| Could Pass:       | Food test                                                                                                                                                         |  |
| Samples time:     | : 1.5~10 days if at exit shaped and size of glass. 2. 15~20 days if need new shape or size of glass.                                                              |  |
| Packing:          | <ol> <li>Normal packing,48pcs into export carton,</li> <li>Carton with cardboard divider;</li> <li>Paper tray pallet packing;</li> <li>Customized box.</li> </ol> |  |
| Product capacity: | 500,000~1,000,000 pcs per Month                                                                                                                                   |  |
| Delivery time:    | About 30-45days,but if you have a urgent need for the products, we can put your order into priority.                                                              |  |

# Embedded glass cup photos