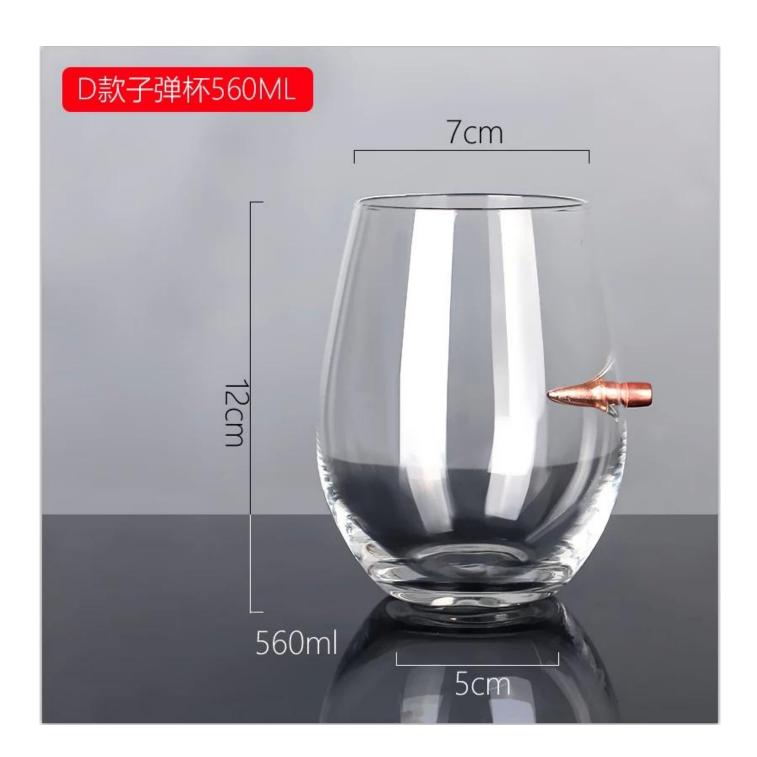

ade glass body. It doesn't contain BPA, lead, cadmium or any other harmful things to human body;</li> <li>It is freezer safe;</li> <li>The material is recyclable because it is totally mineral substance;</li> <li>It is environmental safe.</li> </ol>                                                                                                             |
| For your<br>choose:  | <ol> <li>Any logo printing on the glass body.</li> <li>Any color painted, frost, electro plate ,pattern laser carver for the finish;</li> <li>Special package like shrink wrap, color gift box, white gift box etc:</li> <li>Open new mould for new glass and some accessories such as wood, plastic or metal as you like;</li> <li>Different size and shapes meet your needs.</li> </ol> |

# Embedded glass cup photos















# **Our Certifications**









#### Sedex Members Ethical Trade Audit (SMETA) Report

Version 5.0 Dec 2014, 2/4 Piter Audit: replaces version 4.0 May 2012.

| Date of Augst                     | 19 <sup>®</sup> Depender, 2014             |        |  |
|-----------------------------------|--------------------------------------------|--------|--|
| BMETA Audit Type:                 | El 2-Piler                                 | Define |  |
| Parent Company name (pf the bile) | Not segments                               |        |  |
| bte name:                         | there werreng that & Art Co. Ltd.          |        |  |
| Site country                      | Dire                                       |        |  |
| Businer name:                     | Vendor CLC Shieranen Rep