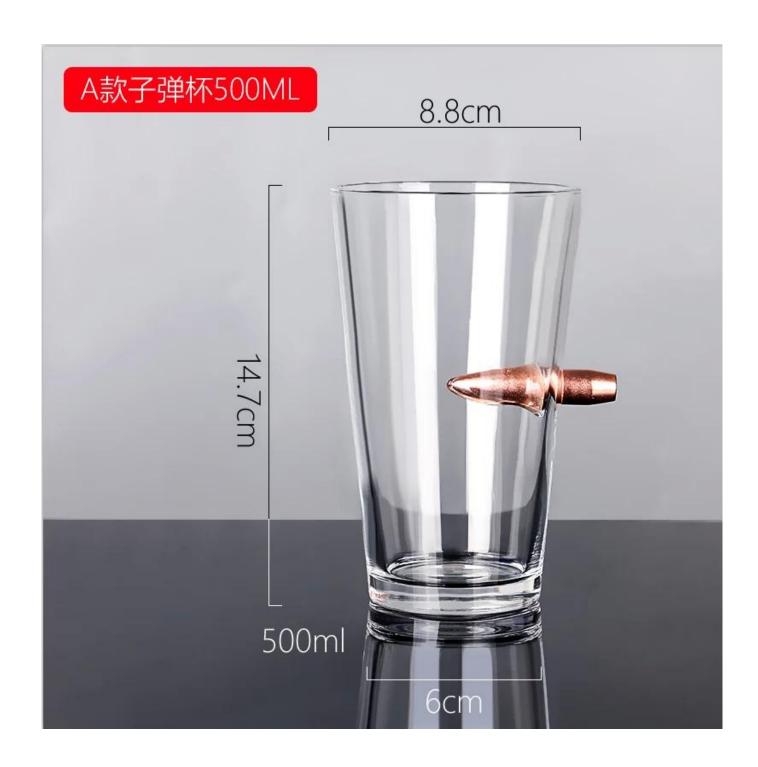

grade glass body. It doesn't contain BPA, lead, cadmium or any other harmful things to human body;</li> <li>It is freezer safe;</li> <li>The material is recyclable because it is totally mineral substance;</li> <li>It is environmental safe.</li> </ol>                                                                                                             |
| For your<br>choose:  | <ol> <li>Any logo printing on the glass body.</li> <li>Any color painted, frost, electro plate ,pattern laser carver for the finish;</li> <li>Special package like shrink wrap, color gift box, white gift box etc:</li> <li>Open new mould for new glass and some accessories such as wood, plastic or metal as you like;</li> <li>Different size and shapes meet your needs.</li> </ol> |

# Embedded glass cup photos















# **Our Certifications**









#### Sedex Members Ethical Trade Audit (SMETA) Report

Version 5.0 Dec 2014, 2/4 Piter Audit: replaces version 4.0 May 2012.

| Date of Augst                     | 19 <sup>®</sup> Depender, 2014             |        |  |
|-----------------------------------|--------------------------------------------|--------|--|
| BMETA Audit Type:                 | El 2-Piler                                 | Define |  |
| Parent Company name (pf the bile) | Not segments                               |        |  |
| bte name:                         | there werreng that & Art Co. Ltd.          |        |  |
| Site country                      | Dire                                       |        |  |
| Businer name:                     | Vendor CLC Shieranen R