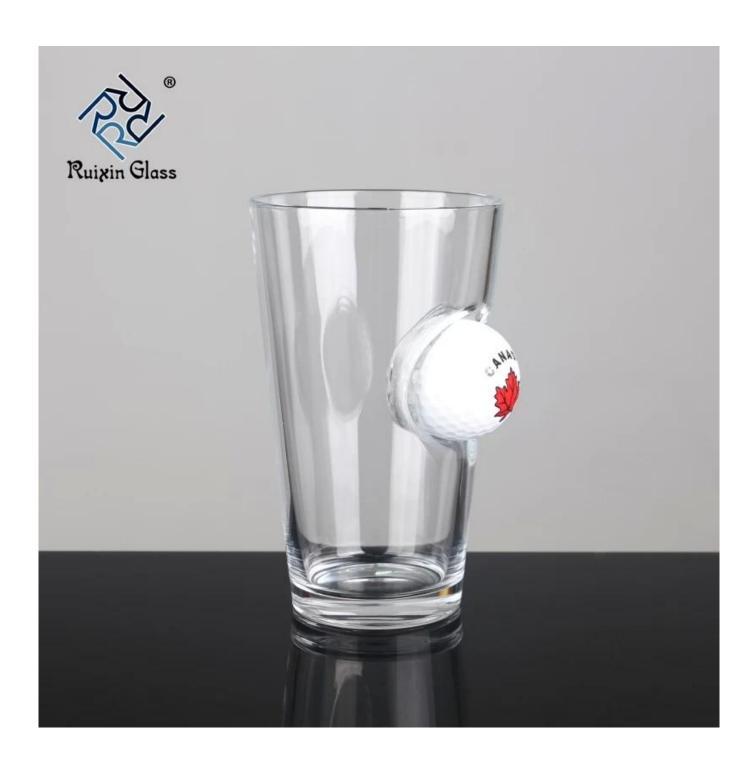

glass body. It doesn't contain BPA, lead, cadmium or any other harmful things to human body;</li> <li>It is freezer safe;</li> <li>The material is recyclable because it is totally mineral substance;</li> <li>It is environmental safe.</li> </ol>                                                                                                             |
| For your<br>choose:  | <ol> <li>Any logo printing on the glass body.</li> <li>Any color painted, frost, electro plate ,pattern laser carver for the finish;</li> <li>Special package like shrink wrap, color gift box, white gift box etc:</li> <li>Open new mould for new glass and some accessories such as wood, plastic or metal as you like;</li> <li>Different size and shapes meet your needs.</li> </ol> |

# Embedded glass cup photos















# **Our Certifications**









#### Sedex Members Ethical Trade Audit (SMETA) Report

Version 5.0 Dec 2014, 2/4 Piter Audit: replaces version 4.0 May 2012.

| Date of Augst                     | 19 <sup>®</sup> Depender, 2014             |        |  |
|-----------------------------------|--------------------------------------------|--------|--|
| BMETA Audit Type:                 | El 2-Piler                                 | Define |  |
| Parent Company name (pf the bile) | Not segments                               |        |  |
| bte name:                         | there werreng that & Art Co. Ltd.          |        |  |
| Site country                      | Dire                                       |        |  |
| Businer name:                     | Vendor CLC Shieranen Represe