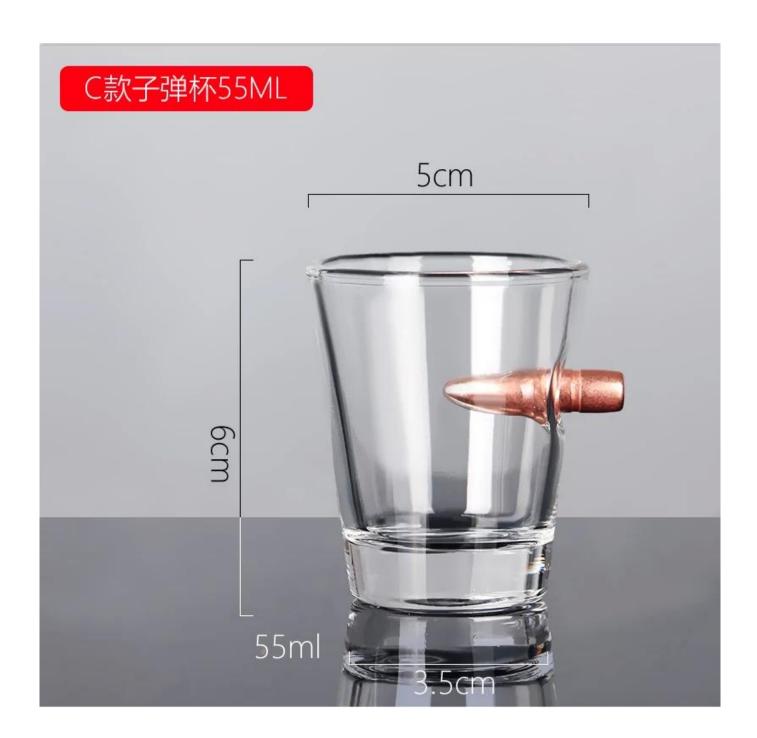

afe grade glass body. It doesn't contain BPA, lead, cadmium or any other harmful things to human body;</li> <li>It is freezer safe;</li> <li>The material is recyclable because it is totally mineral substance;</li> <li>It is environmental safe.</li> </ol>                                                                                                             |
| For your<br>choose:  | <ol> <li>Any logo printing on the glass body.</li> <li>Any color painted, frost, electro plate ,pattern laser carver for the finish;</li> <li>Special package like shrink wrap, color gift box, white gift box etc:</li> <li>Open new mould for new glass and some accessories such as wood, plastic or metal as you like;</li> <li>Different size and shapes meet your needs.</li> </ol> |

# Embedded glass cup photos















# **Our Certifications**









#### Sedex Members Ethical Trade Audit (SMETA) Report

Version 5.0 Dec 2014, 2/4 Piter Audit: replaces version 4.0 May 2012.

| Date of Augst                     | 19 <sup>®</sup> Depender, 2014             |        |  |
|-----------------------------------|--------------------------------------------|--------|--|
| BMETA Audit Type:                 | El 2-Piler                                 | Define |  |
| Parent Company name (pf the bile) | Not segments                               |        |  |
| bte name:                         | there werreng that & Art Co. Ltd.          |        |  |
| Site country                      | Dire                                       |        |  |
| Businer name:                     | Vendor CLC Shieran