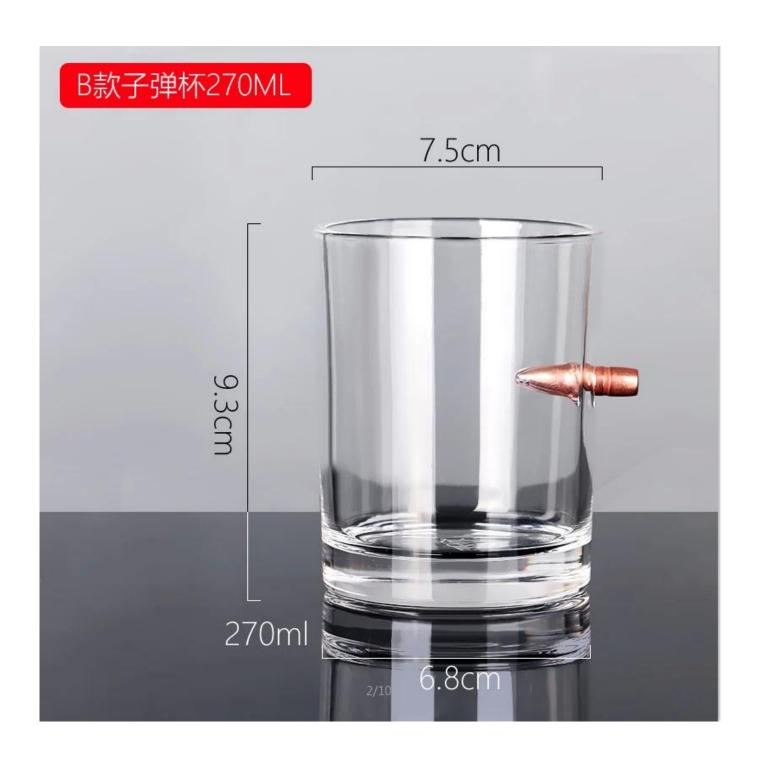

e grade glass body. It doesn't contain BPA, lead, cadmium or any other harmful things to human body;</li> <li>It is freezer safe;</li> <li>The material is recyclable because it is totally mineral substance;</li> <li>It is environmental safe.</li> </ol>                                                                                                             |
| For your<br>choose:  | <ol> <li>Any logo printing on the glass body.</li> <li>Any color painted, frost, electro plate ,pattern laser carver for the finish;</li> <li>Special package like shrink wrap, color gift box, white gift box etc:</li> <li>Open new mould for new glass and some accessories such as wood, plastic or metal as you like;</li> <li>Different size and shapes meet your needs.</li> </ol> |

# Embedded glass cup photos















# **Our Certifications**









#### Sedex Members Ethical Trade Audit (SMETA) Report

Version 5.0 Dec 2014, 2/4 Piter Audit: replaces version 4.0 May 2012.

| Date of Augst                     | 19 <sup>®</sup> Depender, 2014             |        |  |
|-----------------------------------|--------------------------------------------|--------|--|
| BMETA Audit Type:                 | El 2-Piler                                 | Define |  |
| Parent Company name (pf the bile) | Not segments                               |        |  |
| bte name:                         | there werreng that & Art Co. Ltd.          |        |  |
| Site country                      | Dire                                       |        |  |
| Businer name:                     | Vendor CLC Shieranen