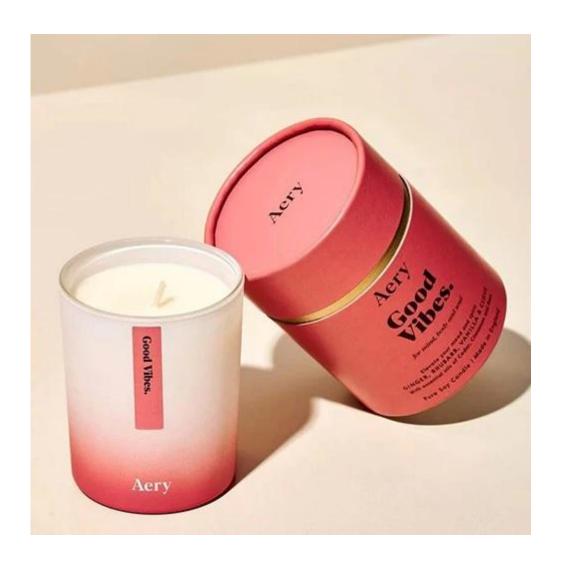

|
|-----------------|-------------------------------------------------|
| Brand Name      | Ruixin Glass                                    |
| Product name    | Tinted candle jar with full color printed decal |
| Material        | Soda lime glass                                 |
| Color           | (Customizable)                                  |
| MOQ             | 1000pcs                                         |
| Sample          | 7 Working Days                                  |



RXCD8090 Size: T8\*B7.5\*H9cm Capacity: 315ml/8oz



RXCD90100 Size: T9\*B8.5\*H10.2cm Capacity: 430ml/8.6oz Weight: 340g



RXCD10100 Size: T10\*B9.4\*H10.1cm Capacity: 550ml/14oz Weight: 410g



RXCD11110 Size: T11.3\*B11\*H12.3cn Capacity: 875ml/22oz Weight: 798q

## Packing & Delivery





















— since 2005 —

## **Other Information**

- Original design statement: The styles and labels of the aromatherapy bottles and candle jars shown in the pictures were originally designed by the members of Ruixin Glass' Business Department in March. They were then produced as samples in the factory and photographed in our office studio. Currently, all samples are stored in Ruixin Glass' sample room. We kindly request that other companies refrain from unauthorized use of these images.
- **About factory**: With extensive experience and a dedicated team, Ruixin Glass specializes in customizing glass packaging for both emerging and established aromatherapy brands. We have strong connections with factories and all members of our Business Department have hands-on experience in the prod