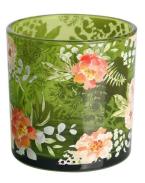

RXCD8090 Size: T8\*B7.5\*H9cm Capacity: 315ml/8oz

RXCD90100 Size: T9\*B8.5\*H10.2cm Capacity: 430ml/8.6oz Weight: 340g

RXCD10100 Size: T10\*B9.4\*H10.1cm Capacity: 550ml/14oz Weight: 410g

RXCD11110 Size: T11.3\*B11\*H12.3cn Capacity: 875ml/22oz Weight: 798q