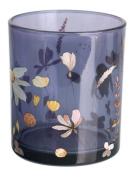

RXCD8090 Size: T8\*B7.5\*H9cm Capacity: 315ml/8oz

RXCD90100 Size: T9\*B8.5\*H10.2cm Capacity: 430ml/8.6oz Weight: 340g

RXCD10100 Size: T10\*B9.4\*H10.1cm Capacity: 550ml/14oz Weight: 410g

RXCD11110 Size: T11.3\*B11\*H12.3cn Capacity: 875ml/22oz Weight: 798q