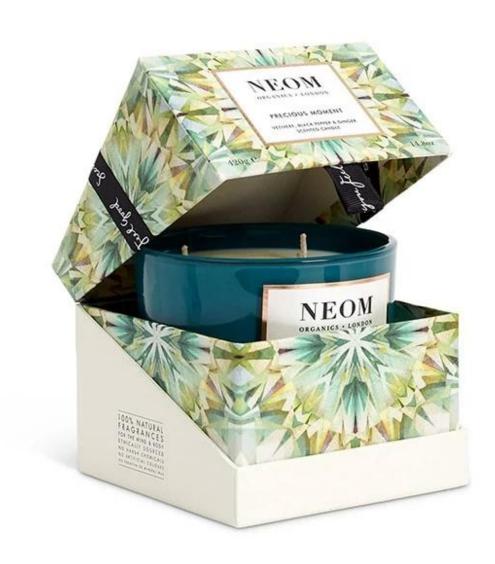

|
|-----------------|-------------------------------------------------|
| Brand Name      | Ruixin Glass                                    |
| Product name    | Tinted candle jar with full color printed decal |
| Material        | Soda lime glass                                 |
| Color           | (Customizable)                                  |
| MOQ             | 1000pcs                                         |
| Sample          | 7 Working Days                                  |



RXCD8090 Size: T8\*B7.5\*H9cm Capacity: 315ml/8oz



RXCD90100 Size: T9\*B8.5\*H10.2cm Capacity: 430ml/8.6oz Weight: 340g



RXCD10100 Size: T10\*B9.4\*H10.1cm Capacity: 550ml/14oz Weight: 410g



RXCD11110 Size: T11.3\*B11\*H12.3cn Capacity: 875ml/22oz Weight: 798q

## Packing & Delivery





















— since 2005 —

## **Other Information**

- Original design statement: The styles and labels of the aromatherapy bottles and candle jars shown in the pictures were originally designed by the members of Ruixin Glass' Business Department in March. They were then produced as samples in the factory and photographed in our office studio. Currently, all samples are stored in Ruixin Glass' sample room. We kindly request that other companies refrain from unauthorized use of these images.
- **About factory**: With extensive experience and a dedicated team, Ruixin Glass specializes in customizing glass packaging for both emerging and established aromatherapy brands. We have strong connections with factories and all members of our Business Department have hands-on experience in the