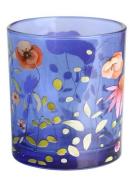

RXCD8090 Size: T8\*B7.5\*H9cm Capacity: 315ml/8oz

RXCD90100 Size: T9\*B8.5\*H10.2cm Capacity: 430ml/8.6oz Weight: 340g

RXCD10100 Size: T10\*B9.4\*H10.1cm Capacity: 550ml/14oz Weight: 410g

RXCD11110 Size: T11.3\*B11\*H12.3cn Capacity: 875ml/22oz Weight: 798q