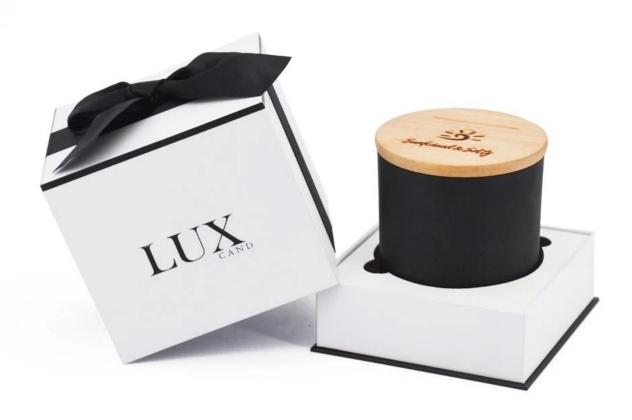

|
|-----------------|-------------------------------------------------|
| Brand Name      | Ruixin Glass                                    |
| Product name    | Tinted candle jar with full color printed decal |
| Material        | Soda lime glass                                 |
| Color           | (Customizable)                                  |
| MOQ             | 1000pcs                                         |
| Sample          | 7 Working Days                                  |



RXCD8090 Size: T8\*B7.5\*H9cm Capacity: 315ml/8oz



RXCD90100 Size: T9\*B8.5\*H10.2cm Capacity: 430ml/8.6oz Weight: 340g



RXCD10100 Size: T10\*B9.4\*H10.1cm Capacity: 550ml/14oz Weight: 410g



RXCD11110 Size: T11.3\*B11\*H12.3cn Capacity: 875ml/22oz Weight: 798q

## Packing & Delivery





















— since 2005 —

## **Other Information**

- Original design statement: The styles and labels of the aromatherapy bottles and candle jars shown in the pictures were originally designed by the members of Ruixin Glass' Business Department in March. They were then produced as samples in the factory and photographed in our office studio. Currently, all samples are stored in Ruixin Glass' sample room. We kindly request that other companies refrain from unauthorized use of these images.
- **About factory**: With extensive experience and a dedicated team, Ruixin Glass specializes in customizing glass packaging for both emerging and established aromatherapy brands. We have strong connections with factories and all members of our Business Department have hands-on experience in the pr