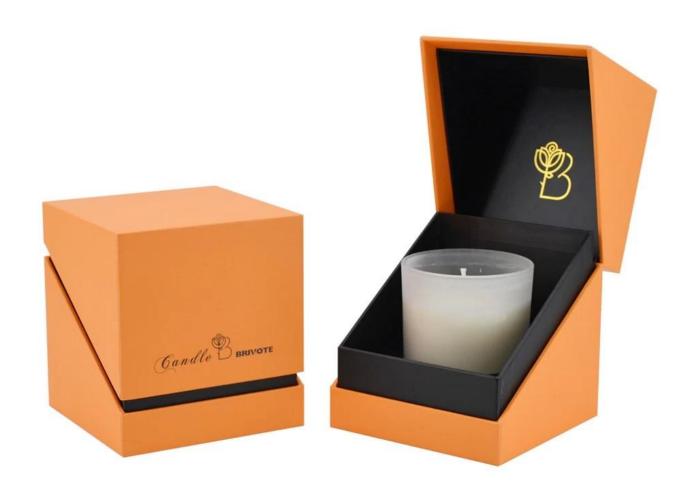

|
|-----------------|-------------------------------------------------|
| Brand Name      | Ruixin Glass                                    |
| Product name    | Tinted candle jar with full color printed decal |
| Material        | Soda lime glass                                 |
| Color           | (Customizable)                                  |
| MOQ             | 1000pcs                                         |
| Sample          | 7 Working Days                                  |



RXCD8090 Size: T8\*B7.5\*H9cm Capacity: 315ml/8oz



RXCD90100 Size: T9\*B8.5\*H10.2cm Capacity: 430ml/8.6oz Weight: 340g



RXCD10100 Size: T10\*B9.4\*H10.1cm Capacity: 550ml/14oz Weight: 410g



RXCD11110 Size: T11.3\*B11\*H12.3cn Capacity: 875ml/22oz Weight: 798q

## Packing & Delivery





















— since 2005 —

## **Other Information**

- Original design statement: The styles and labels of the aromatherapy bottles and candle jars shown in the pictures were originally designed by the members of Ruixin Glass' Business Department in March. They were then produced as samples in the factory and photographed in our office studio. Currently, all samples are stored in Ruixin Glass' sample room. We kindly request that other companies refrain from unauthorized use of these images.
- **About factory**: With extensive experience and a dedicated team, Ruixin Glass specializes in customizing glass packaging for both emerging and established aromatherapy brands. We have strong connections with factories and all members of our Business Department have hands-on experience in th