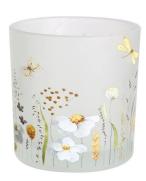

RXCD8090 Size: T8\*B7.5\*H9cm Capacity: 315ml/8oz

RXCD90100 Size: T9\*B8.5\*H10.2cm Capacity: 430ml/8.6oz Weight: 340g

RXCD10100 Size: T10\*B9.4\*H10.1cm Capacity: 550ml/14oz Weight: 410g

RXCD11110 Size: T11.3\*B11\*H12.3cn Capacity: 875ml/22oz Weight: 798q