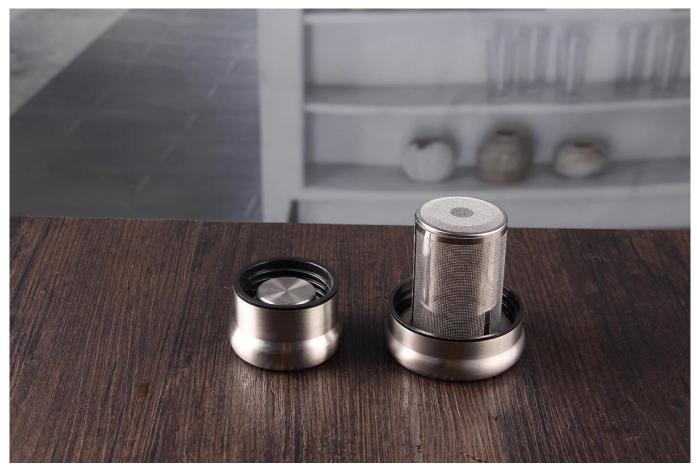

# **500 ML Water Drinking Glasses**

Water drinking glasses products show:

# What are the specifications of water drinking glasses?

| Name:                | Water drinking glasses                                                                                                                                                                                                                           |
|----------------------|--------------------------------------------------------------------------------------------------------------------------------------------------------------------------------------------------------------------------------------------------|
| Samples time:        | <ol> <li>5~10 days if at exit shaped and size of glass.</li> <li>15~20 days if need new shape or size of glass.</li> </ol>                                                                                                                       |
|                      | <ol> <li>Normal packing,</li> <li>or 36pcs into export carton,</li> <li>Carton with cardboard divider;</li> <li>Paper tray pallet packing;</li> <li>Customized box.</li> </ol>                                                                   |
| Product capacity:    | 500,000~1,000,000 pcs per Month                                                                                                                                                                                                                  |
| Samples No.:         | RXTC0090                                                                                                                                                                                                                                         |
| Payment<br>terms:    | Usually pay by T/T,Western Union,L/C or others according to your requirement.                                                                                                                                                                    |
| Transportation:      | By sea, by air, by express and your shipping agent is acceptable.                                                                                                                                                                                |
| Product<br>features: | <ol> <li>Food safe grade glass body. It doesn't contain BPA, lead, cadmium or any other harmful things to human body;</li> <li>The material is recyclable because it is totally mineral substance;</li> <li>It is environmental safe.</li> </ol> |