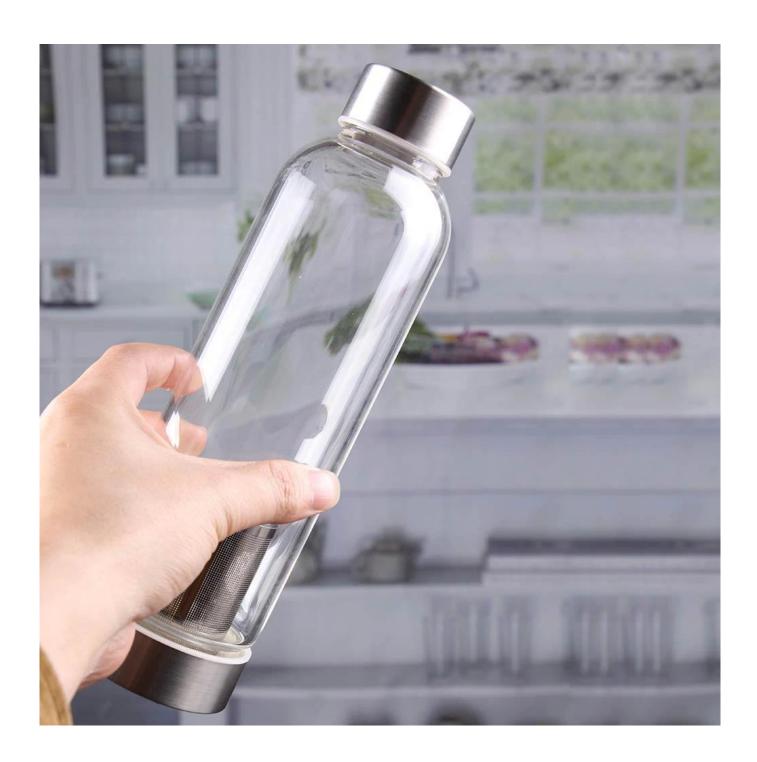

# **500 ML Water Drinking Glasses**

Water drinking glasses products show:

# What are the specifications of water drinking glasses?

| Name:                | Water drinking glasses                                                                                                                                                                                                                           |
|----------------------|--------------------------------------------------------------------------------------------------------------------------------------------------------------------------------------------------------------------------------------------------|
| Samples time:        | <ol> <li>5~10 days if at exit shaped and size of glass.</li> <li>15~20 days if need new shape or size of glass.</li> </ol>                                                                                                                       |
|                      | <ol> <li>Normal packing,</li> <li>or 36pcs into export carton,</li> <li>Carton with cardboard divider;</li> <li>Paper tray pallet packing;</li> <li>Customized box.</li> </ol>                                                                   |
| Product capacity:    | 500,000~1,000,000 pcs per Month                                                                                                                                                                                                                  |
| Samples No.:         | RXTC0090                                                                                                                                                                                                                                         |
| Payment<br>terms:    | Usually pay by T/T,Western Union,L/C or others according to your requirement.                                                                                                                                                                    |
| Transportation:      | By sea, by air, by express and your shipping agent is acceptable.                                                                                                                                                                                |
| Product<br>features: | <ol> <li>Food safe grade glass body. It doesn't contain BPA, lead, cadmium or any other harmful things to human body;</li> <li>The material is recyclable because it is totally mineral substance;</li> <li>It is environmental safe.</li> </ol> |