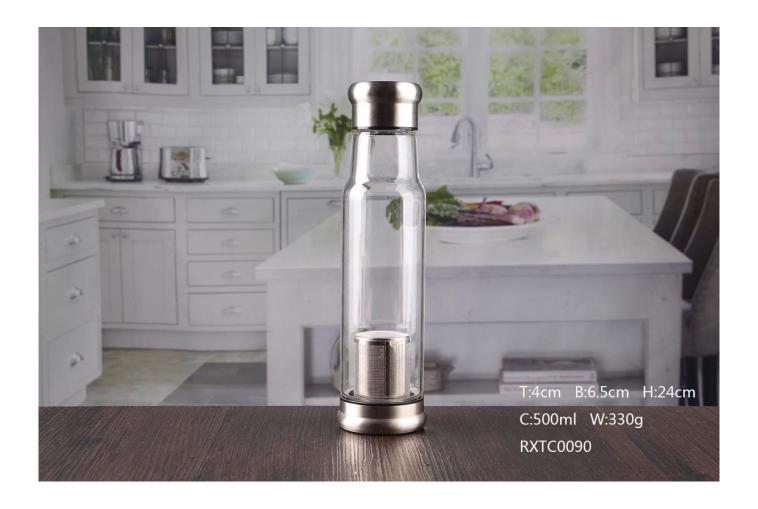

# **500 ML Water Drinking Glasses**

Water drinking glasses products show:

# What are the specifications of water drinking glasses?

| Name:                | Water drinking glasses                                                                                                                                                                                                                           |
|----------------------|--------------------------------------------------------------------------------------------------------------------------------------------------------------------------------------------------------------------------------------------------|
| Samples time:        | <ol> <li>5~10 days if at exit shaped and size of glass.</li> <li>15~20 days if need new shape or size of glass.</li> </ol>                                                                                                                       |
|                      | <ol> <li>Normal packing,</li> <li>or 36pcs into export carton,</li> <li>Carton with cardboard divider;</li> <li>Paper tray pallet packing;</li> <li>Customized box.</li> </ol>                                                                   |
| Product capacity:    | 500,000~1,000,000 pcs per Month                                                                                                                                                                                                                  |
| Samples No.:         | RXTC0090                                                                                                                                                                                                                                         |
| Payment<br>terms:    | Usually pay by T/T,Western Union,L/C or others according to your requirement.                                                                                                                                                                    |
| Transportation:      | By sea, by air, by express and your shipping agent is acceptable.                                                                                                                                                                                |
| Product<br>features: | <ol> <li>Food safe grade glass body. It doesn't contain BPA, lead, cadmium or any other harmful things to human body;</li> <li>The material is recyclable because it is totally mineral substance;</li> <li>It is environmental safe.</li> </ol> |