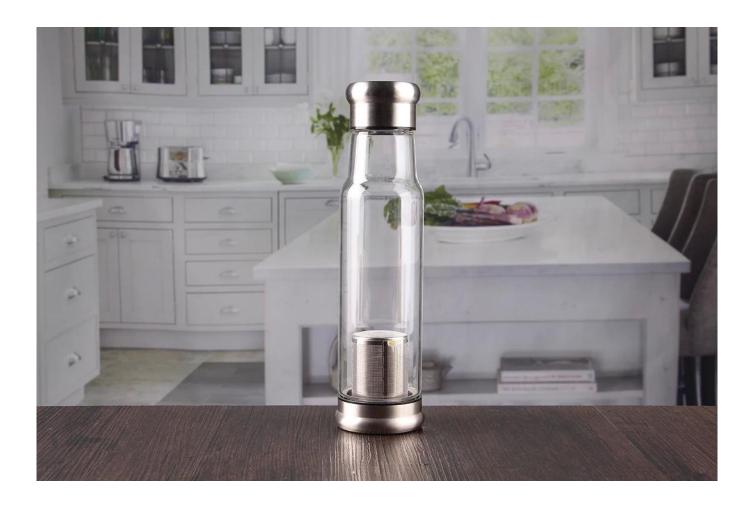

# **500 ML Water Drinking Glasses**

Water drinking glasses products show:

# What are the specifications of water drinking glasses?

| Name:                | Water drinking glasses                                                                                                                                                                                                                           |
|----------------------|--------------------------------------------------------------------------------------------------------------------------------------------------------------------------------------------------------------------------------------------------|
| Samples time:        | <ol> <li>5~10 days if at exit shaped and size of glass.</li> <li>15~20 days if need new shape or size of glass.</li> </ol>                                                                                                                       |
|                      | <ol> <li>Normal packing,</li> <li>or 36pcs into export carton,</li> <li>Carton with cardboard divider;</li> <li>Paper tray pallet packing;</li> <li>Customized box.</li> </ol>                                                                   |
| Product capacity:    | 500,000~1,000,000 pcs per Month                                                                                                                                                                                                                  |
| Samples No.:         | RXTC0090                                                                                                                                                                                                                                         |
| Payment<br>terms:    | Usually pay by T/T,Western Union,L/C or others according to your requirement.                                                                                                                                                                    |
| Transportation:      | By sea, by air, by express and your shipping agent is acceptable.                                                                                                                                                                                |
| Product<br>features: | <ol> <li>Food safe grade glass body. It doesn't contain BPA, lead, cadmium or any other harmful things to human body;</li> <li>The material is recyclable because it is totally mineral substance;</li> <li>It is environmental safe.</li> </ol> |