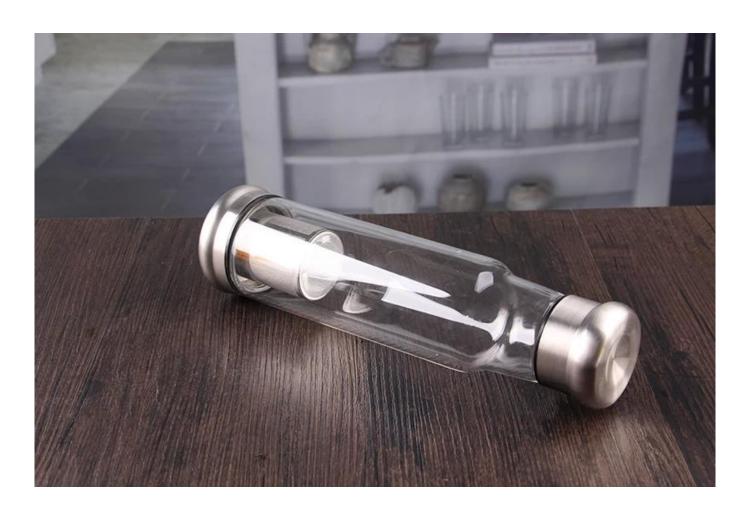

# **500 ML Water Drinking Glasses**

Water drinking glasses products show:

# What are the specifications of water drinking glasses?

| Name:                | Water drinking glasses                                                                                                                                                                                                                           |
|----------------------|--------------------------------------------------------------------------------------------------------------------------------------------------------------------------------------------------------------------------------------------------|
| Samples time:        | <ol> <li>5~10 days if at exit shaped and size of glass.</li> <li>15~20 days if need new shape or size of glass.</li> </ol>                                                                                                                       |
|                      | <ol> <li>Normal packing,</li> <li>or 36pcs into export carton,</li> <li>Carton with cardboard divider;</li> <li>Paper tray pallet packing;</li> <li>Customized box.</li> </ol>                                                                   |
| Product capacity:    | 500,000~1,000,000 pcs per Month                                                                                                                                                                                                                  |
| Samples No.:         | RXTC0090                                                                                                                                                                                                                                         |
| Payment<br>terms:    | Usually pay by T/T,Western Union,L/C or others according to your requirement.                                                                                                                                                                    |
| Transportation:      | By sea, by air, by express and your shipping agent is acceptable.                                                                                                                                                                                |
| Product<br>features: | <ol> <li>Food safe grade glass body. It doesn't contain BPA, lead, cadmium or any other harmful things to human body;</li> <li>The material is recyclable because it is totally mineral substance;</li> <li>It is environmental safe.</li> </ol> |