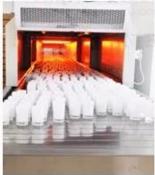

# What are the functions of our glass candle jar?

- 1)Machine blasted /pressed, elegant pattern, widely use in restaurant/hotel/home/party etc.
- 2)Special design and accurate quality control make sure every piece offered is as p erfect as possible.
- 3)Logo customized, pattern, size and color etc. could be done according to your dr awings. -Decal, Carving, electro plating, sand blasting, paint spraying, etc.
- 4Packaging: PVC box, Windows box, color box, shrinkage wrap are available to make sure it be can sold directly. Standard export packing assure safety shipment.
- 5)Timely delivery, 12000 square meter selfown warehouse holding large stock to enable our supply.
- 6)Eco-Friendly, pass food standard test.

# What are the specifications of glass candle jar?

Category: Glass Candle Jar

| Item No:          | RXCD-MIX8090                                                                                                                                                      |
|-------------------|-------------------------------------------------------------------------------------------------------------------------------------------------------------------|
| Material:         | Soda lime glass                                                                                                                                                   |
| Process:          | Machine pressed                                                                                                                                                   |
| Could Pass:       | Food test                                                                                                                                                         |
| Samples time:     | <ol> <li>5~10 days if at exit shaped and size of glass.</li> <li>15~20 days if need new shape or size of glass.</li> </ol>                                        |
| Packing:          | <ol> <li>Normal packing,48 pcs into export carton,         Carton with cardboard divider;</li> <li>Paper tray pallet packing;</li> <li>Customized box.</li> </ol> |
| Product capacity: | 500,000~1,000,000 pcs per Month                                                                                                                                   |
| Delivery time:    | About 30-45days,but if you have a urgent need for the products, we can put your order into priority.                                                              |
| Payment<br>terms: | Usually pay by T/T,Western Union,L/C or others according to your requirement.                                                                                     |