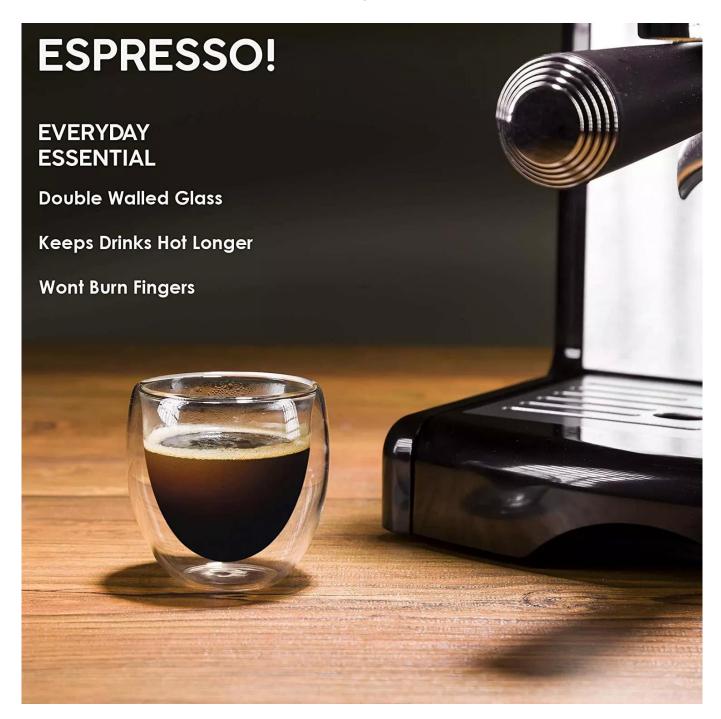

## Wholesale 16oz double wall cup with handle Source factory

#### **Specification**

| Place of Origin | China, Shanxi |
|-----------------|---------------|
| Brand Name      | Ruixin Glass  |

| Product name | Double layer glass coffee cup               |
|--------------|---------------------------------------------|
| Material     | High borosilicate glass                     |
| Color        | Clear(Customizable)                         |
| MOQ          | 1pc(Not customizable)/1000pcs(Customizable) |
| Sample       | 7 Working Days                              |

RXSC2001 Size: T6cm\*H6cm Capacity: 80ml./3oz. Weight: 85g

RXSC2002 Size: Size: T8cm\*H8.8cm Capacity: 250ml./8oz. Weight: 110g

RXSC2003 Size: T8cm\*H11.5cm Capacity: 380ml./12oz

RXSC2004 Size: T8.2cm\*H14.5cm Capacity: 480ml/16oz. Weight: 206g