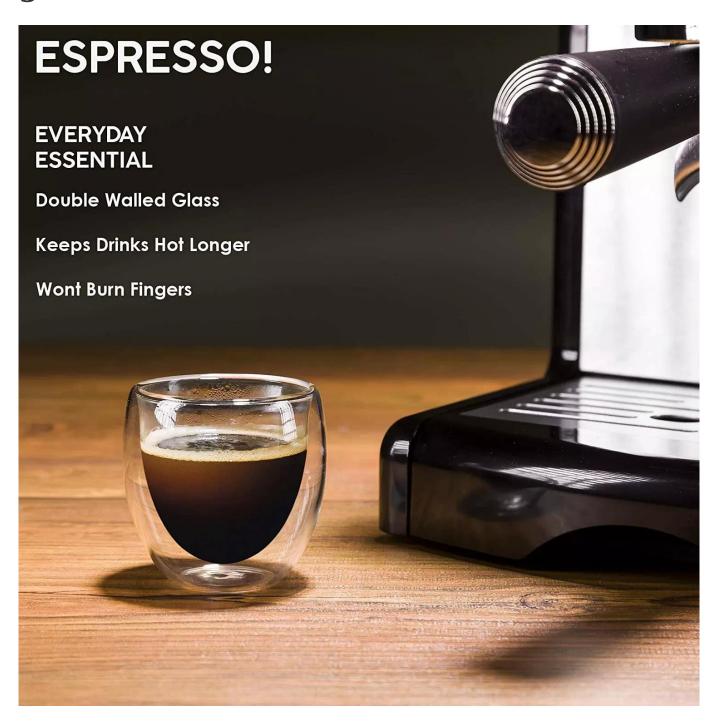

## 380ml 12oz heat resistant double wall glass with handle

#### **Specification**

| Place of Origin | China, Shanxi |
|-----------------|---------------|
| Brand Name      | Ruixin Glass  |

| Product name | Double layer glass coffee cup               |
|--------------|---------------------------------------------|
| Material     | High borosilicate glass                     |
| Color        | Clear(Customizable)                         |
| MOQ          | 1pc(Not customizable)/1000pcs(Customizable) |
| Sample       | 7 Working Days                              |