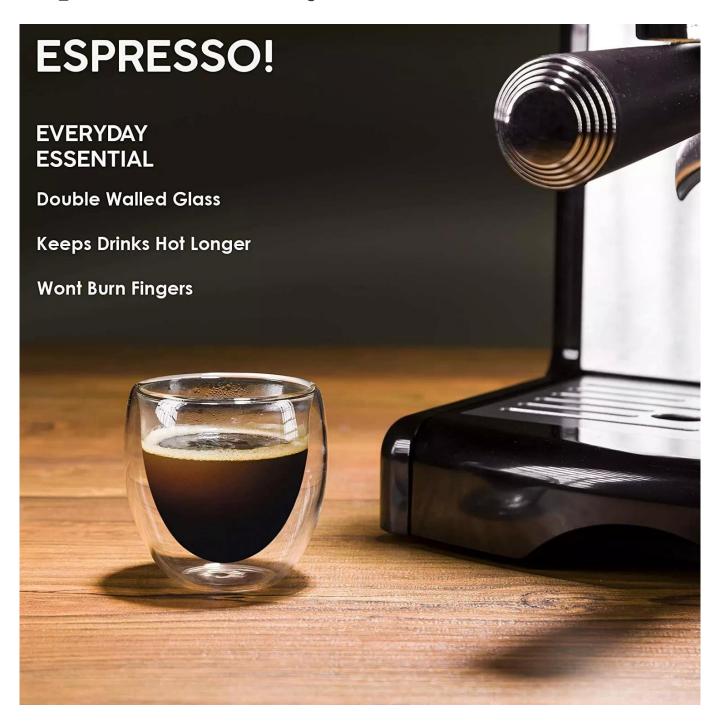

## 400ml 12oz heat resistant double layer cup Source factory

#### **Specification**

| Place of Origin | China, Shanxi |
|-----------------|---------------|
| Brand Name      | Ruixin Glass  |

| Product name | Double layer glass coffee cup               |
|--------------|---------------------------------------------|
| Material     | High borosilicate glass                     |
| Color        | Clear(Customizable)                         |
| MOQ          | 1pc(Not customizable)/1000pcs(Customizable) |
| Sample       | 7 Working Days                              |

#### **Other Information**

- This product has passed the test of US SGCD and US FDA. Click here to download the test report. If necessary, you can also ask us to use the latest sample to pass the test you requested.
- This product is dishwasher safe.
- The default packaging of this product is: Inner packaging: white box with bubble bag, 1 pcs/box. Outer packing: 5 layer ctn packing.
- There are three types of box gauges: 96pcs/ctn; 72pcs/ctn; 48pcs/ctn.
- coupe glasses of the same series Click here