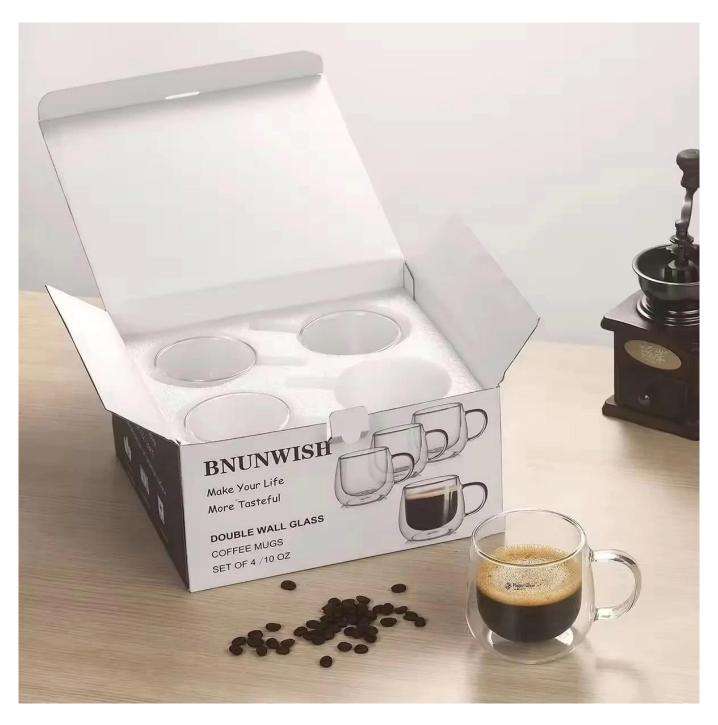

|
| Color        | Clear(Customizable)                         |
| MOQ          | 1pc(Not customizable)/1000pcs(Customizable) |
| Sample       | 7 Working Days                              |



RXSC2001 Size: T6cm\*H6cm Capacity: 80ml./3oz. Weight: 85g



RXSC2002 Size: Size: T8cm\*H8.8cm Capacity: 250ml./8oz. Weight: 110g



RXSC2003 Size: T8cm\*H11.5cm Capacity: 380ml./12oz



RXSC2004 Size: T8.2cm\*H14.5cm Capacity: 480ml/16oz. Weight: 206g



RXSC2005 Size: T9cm\*H20cm Capacity: 650ml./22oz. Weight: 346g



RXSCB3003 Size: Size: T8cm\*H8.8cm Capacity: 250ml./8oz. Weight: 143g



RXSCB3004 Size: T8cm\*H11.5cm Capacity: 380ml/12oz. Weight: 194g



RXSCB3005 Size: T8.2cm\*H14.5cm Capacity: 480ml./16oz. Weight: 217g

### **Production Processing**

#### **Packing & Delivery**















# RUIXIN GLASSWARE® — since 2005 —

#### **Other Information**

- This product has passed the test of US SGCD and US FDA. Click here to download the test report. If necessary, you can also ask us to use the latest sample to pass the test you requested.
- This product is dishwasher safe.
- The default packaging of this product is: Inner packaging: white box with bubble bag, 1 pcs/box. Outer packing: 5 layer ctn packing.
- There are three types of box gauges: 96pcs/ctn; 72pcs/ctn; 48pcs/ctn.
- coupe glasses of the same series Click here