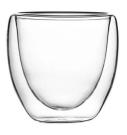

RXSC2001 Size: T6cm\*H6cm Capacity: 80ml./3oz. Weight: 85g

RXSC2002 Size: Size: T8cm\*H8.8cm Capacity: 250ml./8oz. Weight: 110g

RXSC2003 Size: T8cm\*H11.5cm Capacity: 380ml./12oz

RXSC2004 Size: T8.2cm\*H14.5cm Capacity: 480ml/16oz. Weight: 206g

RXSC2005 Size: T9cm\*H20cm Capacity: 650ml./22oz. Weight: 346g

RXSCB3003 Size: Size: T8cm\*H8.8cm Capacity: 250ml./8oz. Weight: 143g

RXSCB3004 Size: T8cm\*H11.5cm Capacity: 380ml/12oz. Weight: 194g

RXSCB3005 Size: T8.2cm\*H14.5cm Capacity: 480ml./16oz. Weight: 217g