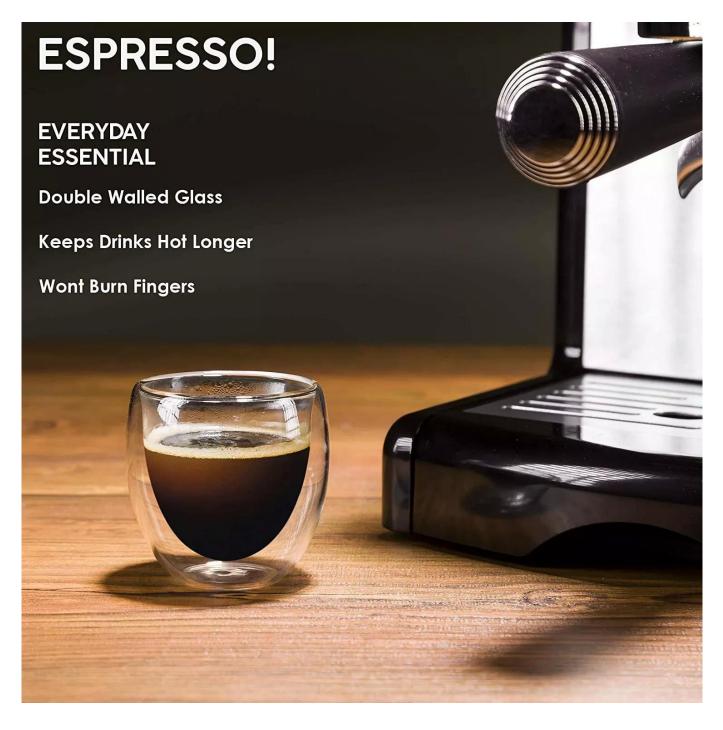

# Wholesale 250ml 8oz double wall glass coffee cup with handle

#### **Specification**

**Place of Origin** 

China, Shanxi

**Brand Name** 

Ruixin Glass

| Product name | Double layer glass coffee cup with handle   |
|--------------|---------------------------------------------|
| Material     | High borosilicate glass                     |
| Color        | Clear(Customizable)                         |
| MOQ          | 1pc(Not customizable)/1000pcs(Customizable) |
| Sample       | 7 Working Days                              |

RXSC2001 Size: T6cm\*H6cm Capacity: 80ml./3oz. Weight: 85g

RXSC2004 Size: T8.2cm\*H14.5cm Capacity: 480ml/16oz. Weight: 206g

RXSCB3004 Size: T8cm\*H11.5cm Capacity: 380ml/12oz. Weight: 194g

RXSC2002 Size: Size: T8cm\*H8.8cm Capacity: 250ml./8oz. Weight: 110g

RXSC2003 Size: T8cm\*H11.5cm Capacity: 380ml/12oz. Weight: 190g

RXSC2005 Size: T9cm\*H20cm Capacity: 650ml./22oz. Weight: 346g

RXSCB3005 Size: T8.2cm\*H14.5cm Capacity: 480ml/16oz. Weight: 217g