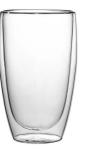

RXSC2001 Size: T6cm\*H6cm Capacity: 80ml./3oz. Weight: 85g

RXSC2004 Size: T8.2cm\*H14.5cm Capacity: 480ml/16oz. Weight: 206g

RXSCB3004 Size: T8cm\*H11.5cm Capacity: 380ml/12oz. Weight: 194g

RXSC2002 Size: Size: T8cm\*H8.8cm Capacity: 250ml./8oz. Weight: 110g

RXSC2003 Size: T8cm\*H11.5cm Capacity: 380ml/12oz. Weight: 190g

RXSC2005 Size: T9cm\*H20cm Capacity: 650ml./22oz. Weight: 346g

RXSCB3005 Size: T8.2cm\*H14.5cm Capacity: 480ml/16oz. Weight: 217g