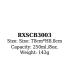

RXSC2001 Size: T6cm\*H6cm Capacity: 80ml./3oz. Weight: 85g

RXSC2004 Size: T8.2cm\*H14.5cm Capacity: 480ml/16oz. Weight: 206g

RXSCB3004 Size: T8cm\*H11.5cm Capacity: 380ml/12oz. Weight: 194g

RXSC2002 Size: Size: T8cm\*H8.8cm Capacity: 250ml./8oz. Weight: 110g