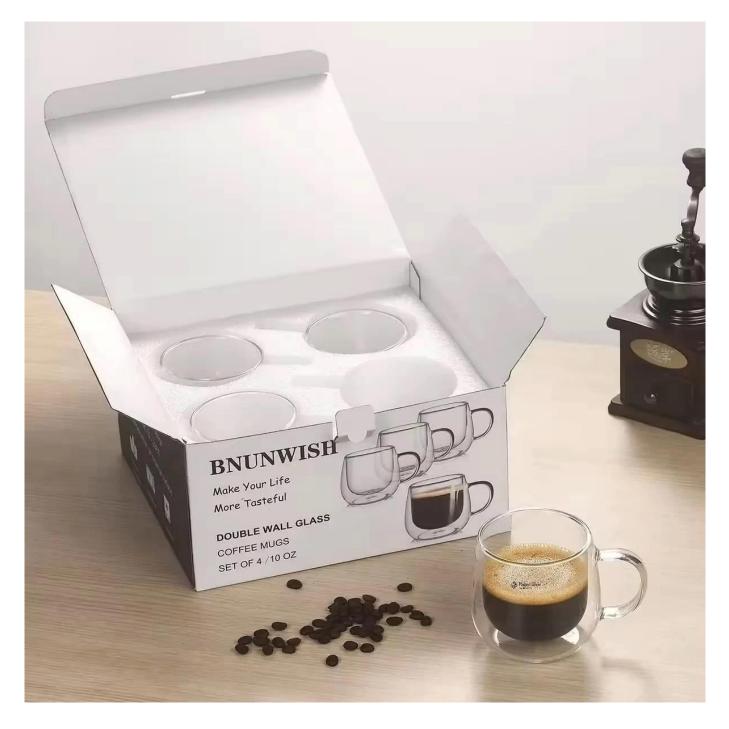

------------|
| Material     | High borosilicate glass                     |
| Color        | Clear(Customizable)                         |
| MOQ          | 1pc(Not customizable)/1000pcs(Customizable) |
| Sample       | 7 Working Days                              |



RXSC2001 Size: T6cm\*H6cm Capacity: 80ml./3oz. Weight: 85g



RXSC2004 Size: T8.2cm\*H14.5cm Capacity: 480ml/16oz. Weight: 206g



RXSCB3004 Size: T8cm\*H11.5cm Capacity: 380ml/12oz. Weight: 194g



RXSC2002 Size: Size: T8cm\*H8.8cm Capacity: 250ml./8oz. Weight: 110g



RXSC2003 Size: T8cm\*H11.5cm Capacity: 380ml/12oz. Weight: 190g



RXSC2005 Size: T9cm\*H20cm Capacity: 650ml./22oz. Weight: 346g



RXSCB3005 Size: T8.2cm\*H14.5cm Capacity: 480ml/16oz. Weight: 217g

## **Production Processing**

#### **Packing & Delivery**













## **Other Information**

- This product has passed the test of US SGCD and US FDA. Click here to download the test report. If necessary, you can also ask us to use the latest sample to pass the test you requested.
- This product is dishwasher safe.
- The default packaging of this product is: Inner packaging: white box with bubble bag, 1 pcs/box. Outer packing: 5 layer ctn packing.
- There are three types of box gauges: 96pcs/ctn; 72pcs/ctn; 48pcs/ctn.
- coupe glasses of the same series Click here