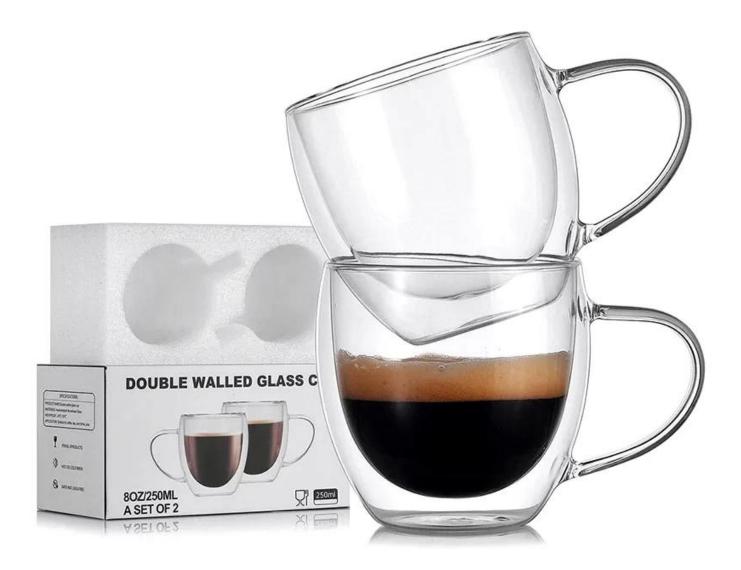

# Wholesale 250ml 8oz double wall glass coffee cup with handle

#### **Specification**

**Place of Origin** 

China, Shanxi

**Brand Name** 

Ruixin Glass

| Product name | Double layer glass coffee cup with handle   |
|--------------|---------------------------------------------|
| Material     | High borosilicate glass                     |
| Color        | Clear(Customizable)                         |
| MOQ          | 1pc(Not customizable)/1000pcs(Customizable) |
| Sample       | 7 Working Days                              |

RXSC2001 Size: T6cm\*H6cm Capacity: 80ml./3oz. Weight: 85g

RXSC2004 Size: T8.2cm\*H14.5cm Capacity: 480ml/16oz. Weight: 206g

RXSCB3004 Size: T8cm\*H11.5cm Capacity: 380ml/12oz. Weight: 194g

RXSC2002 Size: Size: T8cm\*H8.8cm Capacity: 250ml./8oz. Weight: 110g