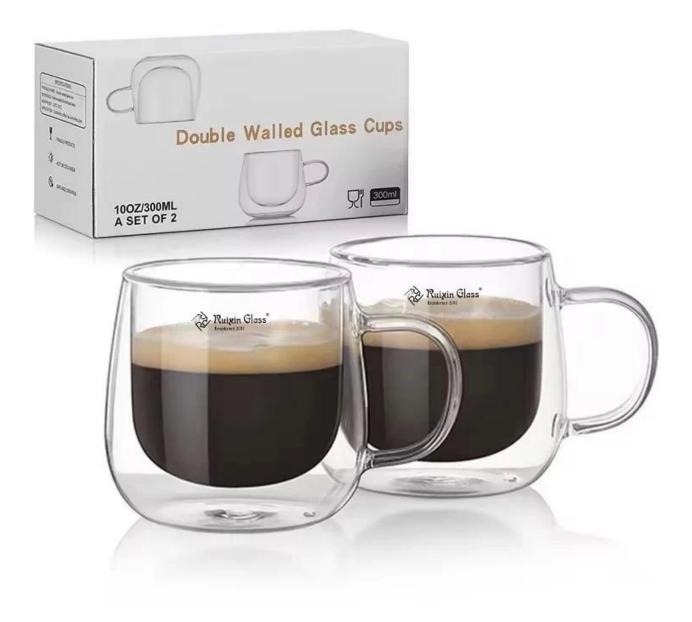

----------|
| Material     | High borosilicate glass                     |
| Color        | Clear(Customizable)                         |
| MOQ          | 1pc(Not customizable)/1000pcs(Customizable) |
| Sample       | 7 Working Days                              |



RXSC2001 Size: T6cm\*H6cm Capacity: 80ml./3oz. Weight: 85g



RXSC2004 Size: T8.2cm\*H14.5cm Capacity: 480ml/16oz. Weight: 206g



RXSCB3004 Size: T8cm\*H11.5cm Capacity: 380ml/12oz. Weight: 194g



RXSC2002 Size: Size: T8cm\*H8.8cm Capacity: 250ml./8oz. Weight: 110g



RXSC2003 Size: T8cm\*H11.5cm Capacity: 380ml/12oz. Weight: 190g



RXSC2005 Size: T9cm\*H20cm Capacity: 650ml./22oz. Weight: 346g



RXSCB3005 Size: T8.2cm\*H14.5cm Capacity: 480ml/16oz. Weight: 217g

## **Production Processing**

#### **Packing & Delivery**













## **Other Information**

- This product has passed the test of US SGCD and US FDA. Click here to download the test report. If necessary, you can also ask us to use the latest sample to pass the test you requested.
- This product is dishwasher safe.
- The default packaging of this product is: Inner packaging: white box with bubble bag, 1 pcs/box. Outer packing: 5 layer ctn packing.
- There are three types of box gauges: 96pcs/ctn; 72pcs/ctn; 48pcs/ctn.
- coupe glasses of the same series Click here