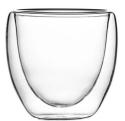

RXSC2001 Size: T6cm\*H6cm Capacity: 80ml./3oz. Weight: 85g

RXSC2004 Size: T8.2cm\*H14.5cm Capacity: 480ml/16oz. Weight: 206g

RXSCB3004 Size: T8cm\*H11.5cm Capacity: 380ml/12oz. Weight: 194g

RXSC2002 Size: Size: T8cm\*H8.8cm Capacity: 250ml./8oz. Weight: 110g

RXSC2003 Size: T8cm\*H11.5cm Capacity: 380ml/12oz. Weight: 190g

RXSC2005 Size: T9cm\*H20cm Capacity: 650ml./22oz. Weight: 346g

RXSCB3005 Size: T8.2cm\*H14.5cm Capacity: 480ml/16oz. Weight: 217g