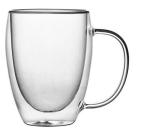

# Wholesale 250ml 8oz double wall glass coffee cup with handle

#### **Specification**

**Place of Origin** 

China, Shanxi

**Brand Name** 

Ruixin Glass

| Product name | Double layer glass coffee cup with handle   |
|--------------|---------------------------------------------|
| Material     | High borosilicate glass                     |
| Color        | Clear(Customizable)                         |
| MOQ          | 1pc(Not customizable)/1000pcs(Customizable) |
| Sample       | 7 Working Days                              |