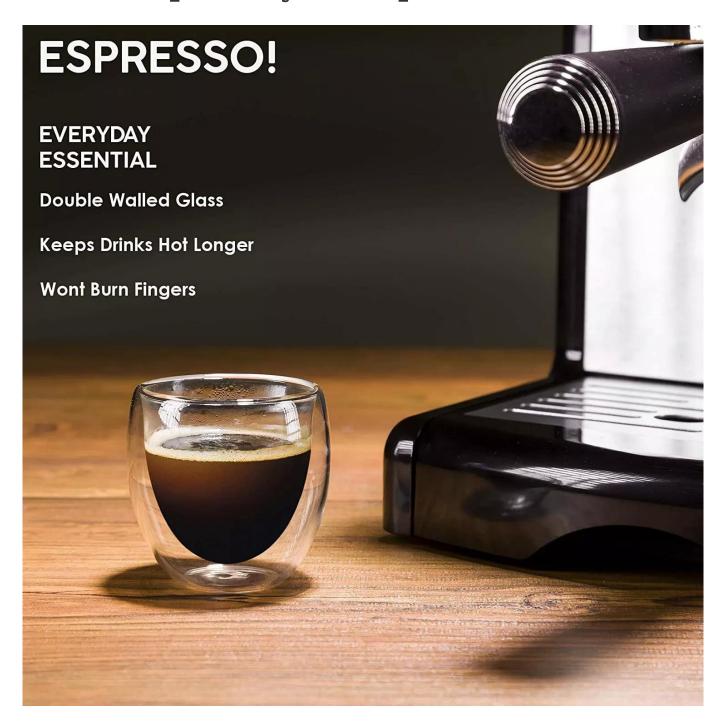

## Custom 250ml 8oz double wall glass coffee cup Ready to ship

#### **Specification**

| Place of Origin | China, Shanxi |
|-----------------|---------------|
| Brand Name      | Ruixin Glass  |

| Product name | Double layer glass coffee cup               |
|--------------|---------------------------------------------|
| Material     | High borosilicate glass                     |
| Color        | Clear(Customizable)                         |
| MOQ          | 1pc(Not customizable)/1000pcs(Customizable) |
| Sample       | 7 Working Days                              |

RXSC2001 Size: T6cm\*H6cm Capacity: 80ml./3oz. Weight: 85g

RXSC2002 Size: Size: T8cm\*H8.8cm Capacity: 250ml./8oz. Weight: 110g

RXSC2003 Size: T8cm\*H11.5cm Capacity: 380ml./12oz

RXSC2004 Size: T8.2cm\*H14.5cm Capacity: 480ml/16oz. Weight: 206g