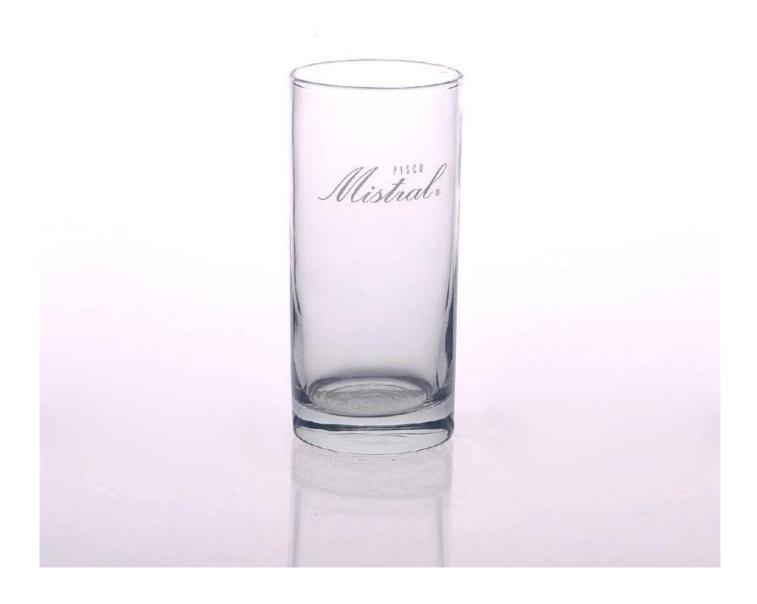

# Wholesale 12 ounce glass funky drinking glasses cheap everyday water glasses

**Everyday water glasses products show:** 

| Product capacity:    | 250 ML 350 ML                                                                                                                                                                                                                                    |
|----------------------|--------------------------------------------------------------------------------------------------------------------------------------------------------------------------------------------------------------------------------------------------|
| Samples No.:         | RXDG170912                                                                                                                                                                                                                                       |
| Payment<br>terms:    | Usually pay by T/T,Western Union,L/C or others according to your requirement.                                                                                                                                                                    |
| Transportation       | By sea, by air, by express and your shipping agent is acceptable.                                                                                                                                                                                |
| Product<br>features: | <ol> <li>Food safe grade glass body. It doesn't contain BPA, lead, cadmium or any other harmful things to human body;</li> <li>The material is recyclable because it is totally mineral substance;</li> <li>It is environmental safe.</li> </ol> |
| For your choose:     | <ol> <li>Any color painted, frost, electro plate ,pattern laser carver for the finish;</li> <li>Special package like shrink wrap, color gift box, white gift box etc:</li> <li>Different size and shapes meet your needs.</li> </ol>             |