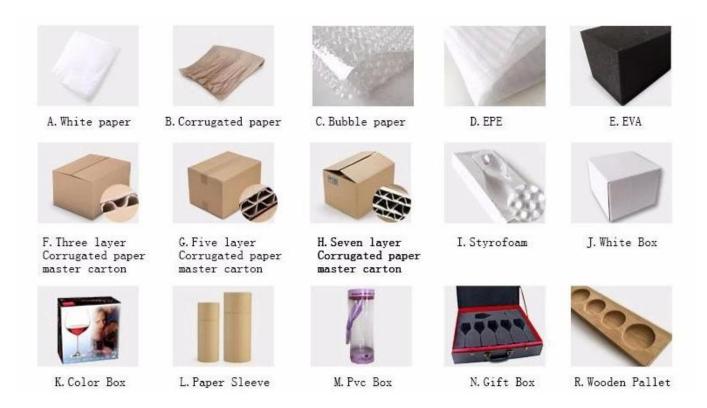

**Product packaging method:** 

**FAQ:** 

### What are the functions of everyday water glasses?

- 1)Special design and accurate quality control make sure every piece offered is as perfect as possible.
- 2)Logo customized, pattern, size and color etc. could be done according to your drawings. Decal, Carving, electro plating, sand blasting, paint spraying, etc.
- 3)Packaging: PVC box, Windows box, color box, shrinkage wrap are available to make sure it be can sold directly. Standard export packing assure safety shipment.