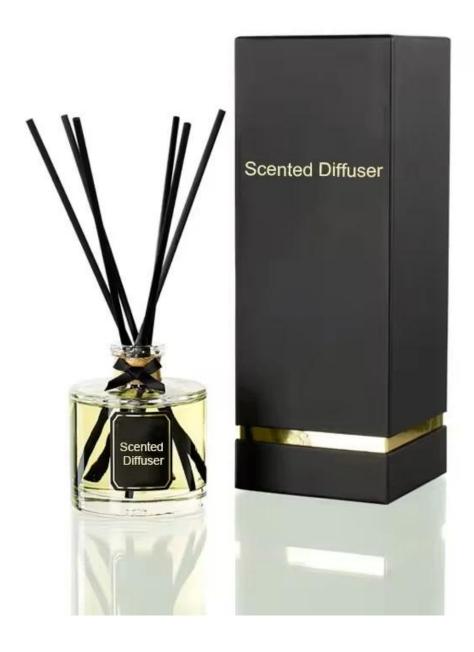

## **Specification**

| Place of Origin | China, Shanxi                |
|-----------------|------------------------------|
| Brand Name      | Ruixin Glass                 |
| Product name    | Colored reed diffuser bottle |
| Material        | Soda lime glass              |
| Color           | Blue(Customizable)           |
| MOQ             | 1000pcs                      |
| Sample          | 7 Working Days               |

RXDB-BL01 Size: T2.3\*B5.3\*H11.5cm Capacity: 165ml Weight: 156.8g

RXDB-BL02 Size: T2.4\*B6.4\*H12.8cm Capacity: 230ml

RXDB-BL03 Size: T2.5\*B6.5\*H14.2cm Capacity: 315ml

RXDB-BL04 Size: T2.4\*B7.9\*H9cr Capacity: 205ml

Size: T2.4\*B6\*H9.6cr Capacity: 130ml Weight: 221.5g

RXDB-BL06 Size: T2.4\*87.4/5\*H11.6cm Capacity: 150ml Weight: 297g

RXBL08 Size: T2.4\*B6.6\*H9cm Capacity: 160ml