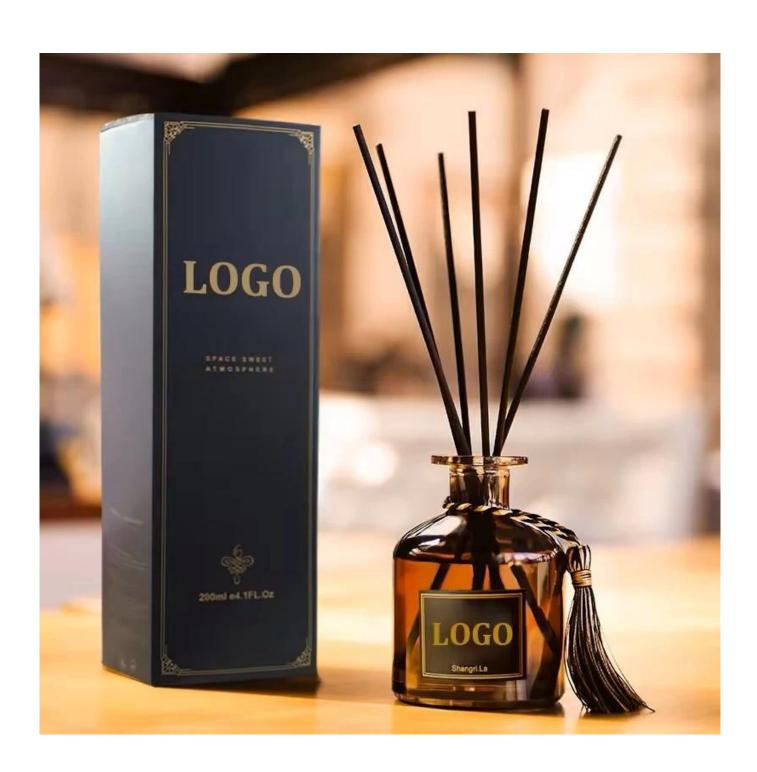

## **Specification**

| Place of Origin | China, Shanxi                |
|-----------------|------------------------------|
| Brand Name      | Ruixin Glass                 |
| Product name    | Colored reed diffuser bottle |
| Material        | Soda lime glass              |
| Color           | Blue(Customizable)           |
| MOQ             | 1000pcs                      |
| Sample          | 7 Working Days               |

RXDB-BL01 Size: T2.3\*B5.3\*H11.5cm Capacity: 165ml Weight: 156.8g

RXDB-BL02 Size: T2.4\*B6.4\*H12.8cm Capacity: 230ml

RXDB-BL03 Size: T2.5\*B6.5\*H14.2cm Capacity: 315ml

RXDB-BL04 Size: T2.4\*B7.9\*H9cr Capacity: 205ml

Size: T2.4\*B6\*H9.6cr Capacity: 130ml Weight: 221.5g

RXDB-BL06 Size: T2.4\*87.4/5\*H11.6cm Capacity: 150ml Weight: 297g

RXBL08 Size: T2.4\*B6.6\*H9cm Capacity: 160ml