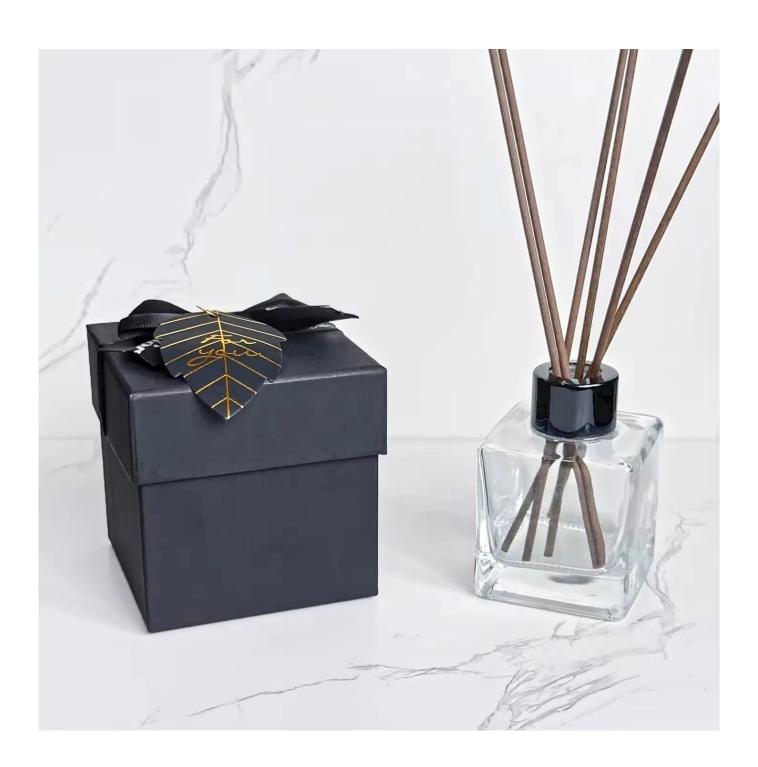

## **Specification**

| Place of Origin | China, Shanxi                |
|-----------------|------------------------------|
| Brand Name      | Ruixin Glass                 |
| Product name    | Colored reed diffuser bottle |
| Material        | Soda lime glass              |
| Color           | Blue(Customizable)           |
| MOQ             | 1000pcs                      |
| Sample          | 7 Working Days               |

RXDB-BL01 Size: T2.3\*B5.3\*H11.5cm Capacity: 165ml Weight: 156.8g

RXDB-BL02 Size: T2.4\*B6.4\*H12.8cm Capacity: 230ml

RXDB-BL03 Size: T2.5\*B6.5\*H14.2cm Capacity: 315ml

RXDB-BL04 Size: T2.4\*B7.9\*H9cr Capacity: 205ml

Size: T2.4\*B6\*H9.6cr Capacity: 130ml Weight: 221.5g

RXDB-BL06 Size: T2.4\*87.4/5\*H11.6cm Capacity: 150ml Weight: 297g

RXBL08 Size: T2.4\*B6.6\*H9cm Capacity: 160ml