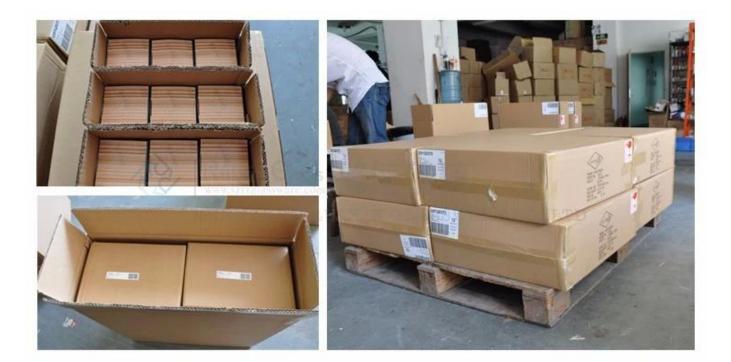

| Samples time:        | 1. 5~10 days if at exit shaped and size of glass.                                                                                                                                                                                                                                                                                                                                         |
|----------------------|-------------------------------------------------------------------------------------------------------------------------------------------------------------------------------------------------------------------------------------------------------------------------------------------------------------------------------------------------------------------------------------------|
|                      | 2. 15~20 days if need new shape or size of glass.                                                                                                                                                                                                                                                                                                                                         |
| Packing:             | <ol> <li>Normal packing,</li> <li>24 or 36pcs into export carton,</li> <li>Carton with cardboard divider;</li> <li>Paper tray pallet packing;</li> </ol>                                                                                                                                                                                                                                  |
| Product<br>capacity: | 3. Customized box.<br>500,000~1,000,000 pcs per Month                                                                                                                                                                                                                                                                                                                                     |
| -                    | About 30-45days,but if you have a urgent need for the products, we can put your order into priority.                                                                                                                                                                                                                                                                                      |
| Payment<br>terms:    | Usually pay by T/T,Western Union,L/C or others according to your requirement.                                                                                                                                                                                                                                                                                                             |
| Transportation:      | By sea, by air, by express and your shipping agent is acceptable.                                                                                                                                                                                                                                                                                                                         |
| Product<br>features: | <ol> <li>Food safe grade glass body. It doesn't contain BPA, lead, cadmium or any<br/>other harmful things to human body;</li> <li>It is freezer safe;</li> <li>The material is recyclable because it is totally mineral substance;</li> <li>It is environmental safe.</li> </ol>                                                                                                         |
| For your<br>choose:  | <ol> <li>Any logo printing on the glass body.</li> <li>Any color painted, frost, electro plate ,pattern laser carver for the finish;</li> <li>Special package like shrink wrap, color gift box, white gift box etc:</li> <li>Open new mould for new glass and some accessories such as wood, plastic or metal as you like;</li> <li>Different size and shapes meet your needs.</li> </ol> |

## **Product packing**

A.White paper

F. Three layer Corrugated paper master carton

K. Color Box

B.Corrugated paper

G.Five layer Corrugated paper master carton

L.Paper Sleeve

C.Bubble paper

H.Seven layer Corrugated paper master carton

M. Pvc Box

D. EPE

I. Styrofoam

N.Gift Box

J. White Box

R. Wooden Pallet