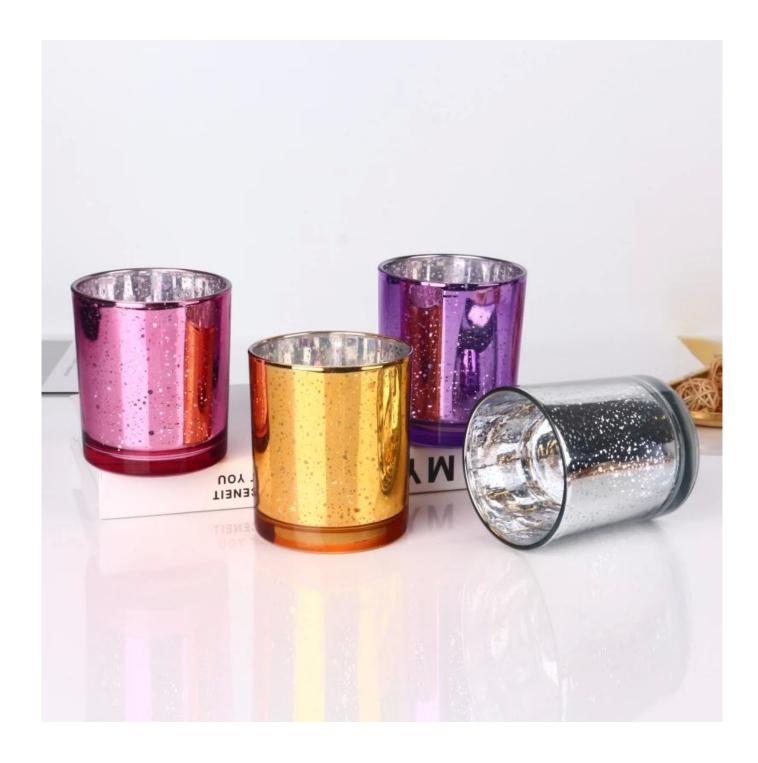

# Other color glass candle jars

# White Black Colored 8oz Glass Candle Holder Jars Container For Candle Making