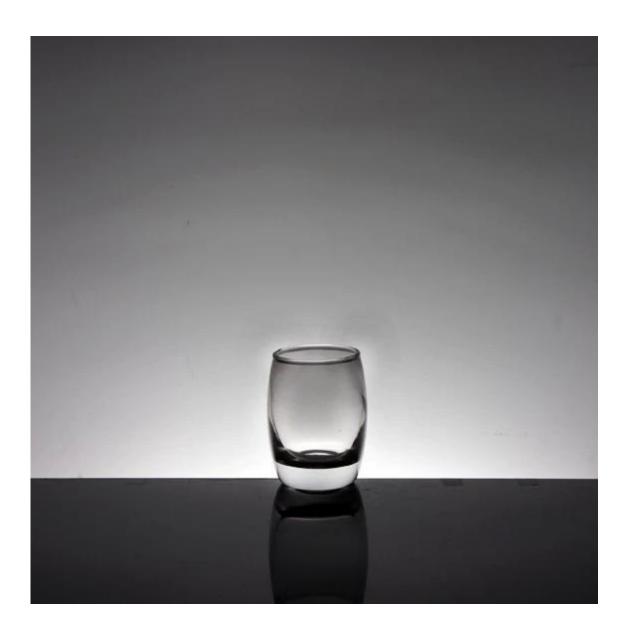

# Whisky tumbler personalized whiskey glasses cut glass whiskey glasses factory

What are the features of whisky tumbler?

## What are the specifications of whisky tumbler?

1.SIZE:T8.2cm\*B6cm\*H8.5cm

2.Capacity :256ml 3.Weight:206g

#### whisky tumbler photos:

What are the whisky tumbler applications?

- Hotels
- Party
- Wedding breakfast
- Love confession
- Birthday
- Start business
- Celebrating
- Home