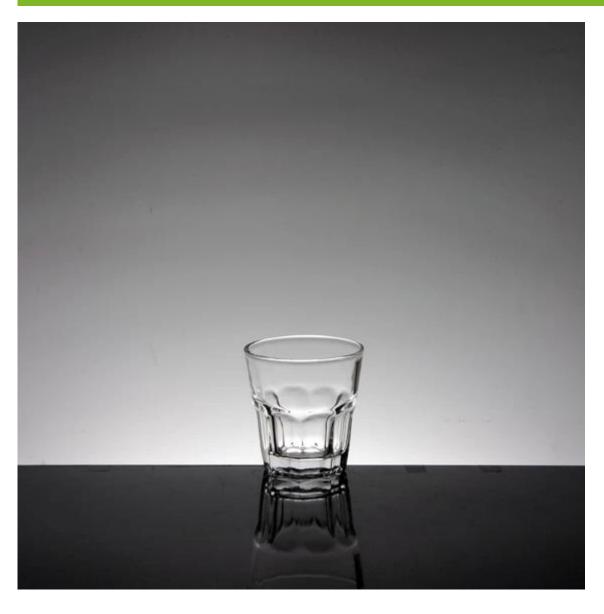

# Whisky tumbler personalized whiskey glasses cut glass whiskey glasses factory

What are the features of whisky tumbler?

## What are the specifications of whisky tumbler?

1.SIZE:T8.2cm\*B6cm\*H8.5cm

2.Capacity :256ml 3.Weight:206g

#### whisky tumbler photos:

What are the whisky tumbler applications?

- Hotels
- Party
- Wedding breakfast
- Love confession
- Birthday
- Start business
- Celebrating
- Home