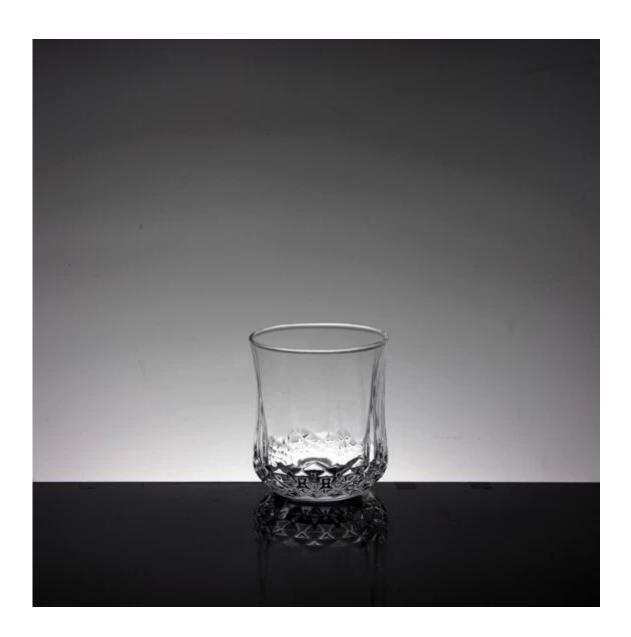

# Whisky tumbler personalized whiskey glasses cut glass whiskey glasses factory

What are the features of whisky tumbler?

## What are the specifications of whisky tumbler?

1.SIZE:T8.2cm\*B6cm\*H8.5cm

2.Capacity :256ml 3.Weight:206g

#### whisky tumbler photos:

What are the whisky tumbler applications?

- Hotels
- Party
- Wedding breakfast
- Love confession
- Birthday
- Start business
- Celebrating
- Home