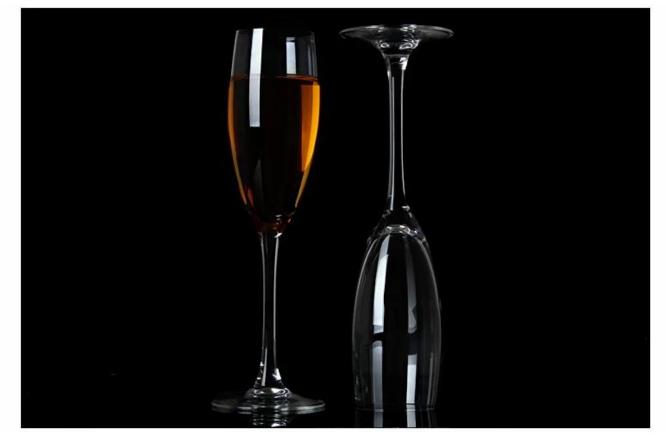

Wedding champagne glasses contemporary champagne glasses for sale

What are the features of champagne glasses ?

5)Timely delivery, 12000 square meter selfown warehouse holding large stock to enable our supply.

6)Eco-Friendly, pass FDA, CA65,LFGB standard test.

| Item No.:            |                                                                                                                                                                                                                                                                                                                                                                                           |
|----------------------|-------------------------------------------------------------------------------------------------------------------------------------------------------------------------------------------------------------------------------------------------------------------------------------------------------------------------------------------------------------------------------------------|
| Size:                | T:5cm B:7cm H:12.3cm W:169g C:160ml                                                                                                                                                                                                                                                                                                                                                       |
| Material:            | Champagne Glasses                                                                                                                                                                                                                                                                                                                                                                         |
| Process:             | Pressing machine                                                                                                                                                                                                                                                                                                                                                                          |
| Samples time:        | <ol> <li>5~10 days if at exit shaped and size of glass.</li> <li>15~20 days if need new shape or size of glass.</li> </ol>                                                                                                                                                                                                                                                                |
| Packing:             | <ol> <li>Normal packing,</li> <li>24 or 36pcs into export carton,</li> <li>Carton with cardboard divider;</li> <li>Paper tray pallet packing;</li> <li>Customized box.</li> </ol>                                                                                                                                                                                                         |
| Product<br>capacity: | 500,000~1,000,000 pcs per Month                                                                                                                                                                                                                                                                                                                                                           |
| Delivery time:       | About 30-45days,but if you have a urgent need for the products, we can put your order into priority.                                                                                                                                                                                                                                                                                      |
| Payment<br>terms:    | Usually pay by T/T,Western Union,L/C or others according to your requirement.                                                                                                                                                                                                                                                                                                             |
| Transportation:      | By sea, by air, by express and your shipping agent is acceptable.                                                                                                                                                                                                                                                                                                                         |
| Product<br>features: | <ol> <li>Food safe grade glass body. It doesn't contain BPA, lead, cadmium or any<br/>other harmful things to human body;</li> <li>It is freezer safe;</li> <li>The material is recyclable because it is totally mineral substance;</li> <li>It is environmental safe.</li> </ol>                                                                                                         |
| For your<br>choose:  | <ol> <li>Any logo printing on the glass body.</li> <li>Any color painted, frost, electro plate ,pattern laser carver for the finish;</li> <li>Special package like shrink wrap, color gift box, white gift box etc:</li> <li>Open new mould for new glass and some accessories such as wood, plastic or metal as you like;</li> <li>Different size and shapes meet your needs.</li> </ol> |