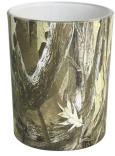

ttle shaped glass candle jar |
| Material        | Soda lime glass                                          |
| Color           | (Customizable)                                           |
| ΜΟQ             | 1000pcs                                                  |
| Sample          | 7 Working Days                                           |



RXCD2405U03 Size: T8.1\*B12.1\*H10cm Capacity: 290ml Weight: 224.5g



RXCD2405U04-A Size: T7\*B6.3\*H8.4cm Capacity: 200ml Weight: 182.6g



RXCD2405U05-L Size: T11.9\*B11\*H12.1cm Capacity: 860ml Weight: 806.5g

## **Packing & Delivery**



RXCD2405U01 Size: T7.9\*B7.4\*H9cm Capacity: 290ml Weight: 242.1g



RXCD2405U04-B Size: T10\*B9.3\*H10cm Capacity: 535ml Weight: 417.2g



RXCD2405U05-S Size: T9\*B8.4\*H8cm Capacity: 270ml Weight: 444.7g



RXCD2405U04-C Size: T10\*B8.9\*H12.3cm Capacity: 630ml Weight: 512.3g





















## **Other Information**

- **Original design statement**: The styles and labels of the glass candle jars shown in the pictures were originally designed by the members of Ruixin Glass' Business Department in 2024. They were then produced under our standard as samples in the factory and photographed in our own office studio. Currently, all samples are stored in Ruixin Glass' sample room. We kindly request that other companies refrain from unauthorized use of these images.
- About factory: With extensive experience and a dedicated team, Ruixin Glass specializes in customizing glass packaging for both emerging and established aromatherapy brands. We have strong connections with factories and all membe