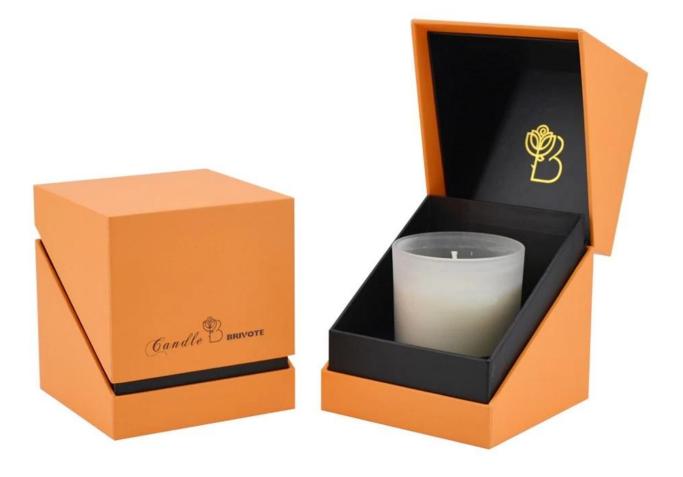

## Water transfer leopard pattern cylindrical glass candle jar

## **Other Information**

- **Original design statement**: The styles and labels of the glass candle jars shown in the pictures were originally designed by the members of Ruixin Glass' Business Department in 2024. They were then produced under our standard as samples in the factory and photographed in our own office studio. Currently, all samples are stored in Ruixin Glass' sample room. We kindly request that other companies refrain from unauthorized use of these images.
- About factory: With extensive experience and a dedicated team, Ruixin Glass specializes in customizing glass packaging for both emerging and established aromatherapy brands. We have strong connections with factories and all members of our Business Department have hands-on experience in the production process. We welcome inquiries and value your feedback.
- About customization & ready-to-ship: As we primarily focus on customized products, we do not keep a large inventory of ready-made stock with various image styles. However, we maintain a small stock of samples to send to potential business partners who express cooperative intentions.
  - <u>Customizable items with minimum MOQ:</u>
    - Surface treatment options, such as spray (misted/smooth surface), electroplating, etc.
    - Customization of brand labels.
    - Silk screen logo customization.
    - Lid customization.
  - <u>Customizable items that require a higher order quantity:</u>
    - Shape customization.
    - Thread specifications customization (for threaded bottles).
- About response time: Our dedicated Business Department team is committed to providing attentive service and prompt responses to your inquiries, regardless of your location or the time you send your message.