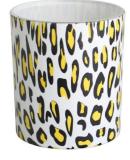

|
|-----------------|----------------------------------------------------------|
| Brand Name      | Ruixin Glass                                             |
| Product name    | Leopard print pattern ink bottle shaped glass candle jar |
| Material        | Soda lime glass                                          |
| Color           | (Customizable)                                           |
| ΜΟQ             | 1000pcs                                                  |
| Sample          | 7 Working Days                                           |



RXCD2405U03 Size: T8.1\*B12.1\*H10cm Capacity: 290ml Weight: 224.5g



RXCD2405U04-A Size: T7\*B6.3\*H8.4cm Capacity: 200ml Weight: 182.6g



RXCD2405U05-L Size: T11.9\*B11\*H12.1cm Capacity: 860ml Weight: 806.5g

## **Packing & Delivery**



RXCD2405U01 Size: T7.9\*B7.4\*H9cm Capacity: 290ml Weight: 242.1g



RXCD2405U04-B Size: T10\*B9.3\*H10cm Capacity: 535ml Weight: 417.2g



RXCD2405U05-S Size: T9\*B8.4\*H8cm Capacity: 270ml Weight: 444.7g



RXCD2405U04-C Size: T10\*B8.9\*H12.3cm Capacity: 630ml Weight: 512.3g





















## **Other Information**

- **Original design statement**: The styles and labels of the glass candle jars shown in the pictures were originally designed by the members of Ruixin Glass' Business Department in 2024. They were then produced under our standard as samples in the factory and photographed in our own office studio. Currently, all samples are stored in Ruixin Glass' sample room. We kindly request that other companies refrain from unauthorized use of these images.
- About factory: With