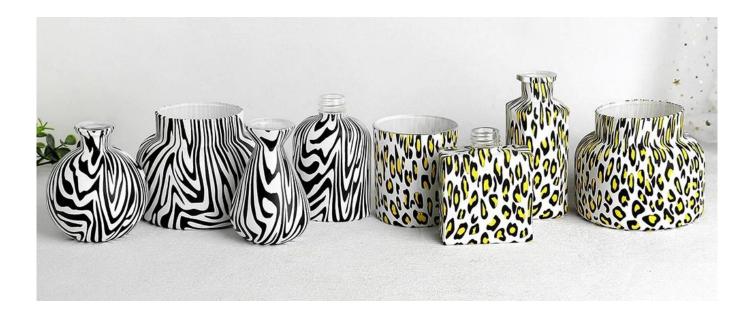

## Water transfer leopard pattern cylindrical glass candle jar

RXCD2405U03 Size: T8.1\*B12.1\*H10cm Capacity: 290ml Weight: 224.5g

RXCD2405U04-A Size: T7\*B6.3\*H8.4cm Capacity: 200ml Weight: 182.6g

RXCD2405U05-L Size: T11.9\*B11\*H12.1cm Capacity: 860ml Weight: 806.5g

## **Packing & Delivery**

RXCD2405U01 Size: T7.9\*B7.4\*H9cm Capacity: 290ml Weight: 242.1g

RXCD2405U04-B Size: T10\*B9.3\*H10cm Capacity: 535ml Weight: 417.2g

RXCD2405U05-S Size: T9\*B8.4\*H8cm Capacity: 270ml Weight: 444.7g

RXCD2405U04-C Size: T10\*B8.9\*H12.3cm Capacity: 630ml Weight: 512.3g