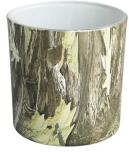

-----------|
| Brand Name      | Ruixin Glass                                             |
| Product name    | Leopard print pattern ink bottle shaped glass candle jar |
| Material        | Soda lime glass                                          |
| Color           | (Customizable)                                           |
| ΜΟQ             | 1000pcs                                                  |
| Sample          | 7 Working Days                                           |



RXCD2405U03 Size: T8.1\*B12.1\*H10cm Capacity: 290ml Weight: 224.5g



RXCD2405U04-A Size: T7\*B6.3\*H8.4cm Capacity: 200ml Weight: 182.6g



RXCD2405U05-L Size: T11.9\*B11\*H12.1cm Capacity: 860ml Weight: 806.5g

## **Packing & Delivery**



RXCD2405U01 Size: T7.9\*B7.4\*H9cm Capacity: 290ml Weight: 242.1g



RXCD2405U04-B Size: T10\*B9.3\*H10cm Capacity: 535ml Weight: 417.2g



RXCD2405U05-S Size: T9\*B8.4\*H8cm Capacity: 270ml Weight: 444.7g



RXCD2405U04-C Size: T10\*B8.9\*H12.3cm Capacity: 630ml Weight: 512.3g





















## **Other Information**

- **Original design statement**: The styles and labels of the glass candle jars shown in the pictures were originally designed by the members of Ruixin Glass' Business Department in 2024. They were then produced under our standard as samples in the factory and photographed in our own office studio. Currently, all samples are stored in Ruixin Glass' sample room. We kindly request that other companies refrain from unauthorized use of these images.
- About factory: With extensive experience and a dedicated team, Ruixin Glass specializes i