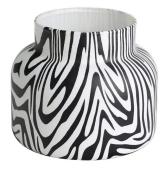

## Water transfer leopard pattern cylindrical glass candle jar

RXCD2405U03 Size: T8.1\*B12.1\*H10cm Capacity: 290ml Weight: 224.5g

RXCD2405U04-A Size: T7\*B6.3\*H8.4cm Capacity: 200ml Weight: 182.6g

RXCD2405U05-L Size: T11.9\*B11\*H12.1cm Capacity: 860ml Weight: 806.5g

## **Packing & Delivery**

RXCD2405U01 Size: T7.9\*B7.4\*H9cm Capacity: 290ml Weight: 242.1g

RXCD2405U04-B Size: T10\*B9.3\*H10cm Capacity: 535ml Weight: 417.2g

RXCD2405U05-S Size: T9\*B8.4\*H8cm Capacity: 270ml Weight: 444.7g

RXCD2405U04-C Size: T10\*B8.9\*H12.3cm Capacity: 630ml Weight: 512.3g