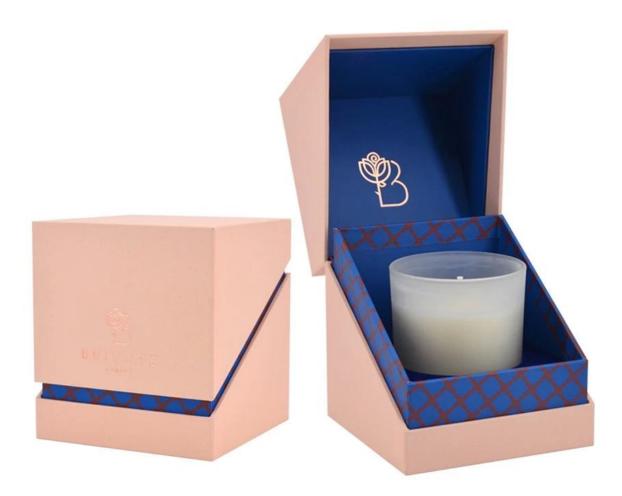

## Water transfer leopard pattern cylindrical glass candle jar

## **Other Information**

- **Original design statement**: The styles and labels of the glass candle jars shown in the pictures were originally designed by the members of Ruixin Glass' Business Department in 2024. They were then produced under our standard as samples in the factory and photographed in our own office studio. Currently, all samples are stored in Ruixin Glass' sample room. We kindly request that other companies refrain from unauthorized use of these images.
- About factory: With extensive experience and a dedicated team, Ruixin Glass specializes in customizing glass packaging for both emerging and established aromatherapy brands. We have strong connections with factories and all members of our Business Department have hands-on experience in the production process. We welcome inquiries and value your feedback.
- About customization & ready-to-ship: As we primarily focus on customized products, we do not keep a large inventory of ready-made stock with various image styles. However, we maintain a small stock of samples to send to potential business partners who express cooperative intentions.
  - <u>Customizable items with minimum MOQ:</u>
    - Surface treatment options, such as spray (misted/smooth surface), electroplating, etc.
    - Customization of brand labels.
    - Silk screen logo customization.
    - Lid customization.
  - <u>Customizable items that require a higher order quantity:</u>
    - Shape customization.
    - Thread specifications customization (for threaded bottles).
- About response time: Our dedicated Business Department team is committed to providing attentive service and prompt responses to your inquiries, regardless of your location or the time you send your message.