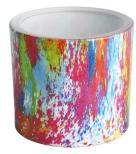

|
| Product name    | Leopard print pattern ink bottle shaped glass candle jar |
| Material        | Soda lime glass                                          |
| Color           | (Customizable)                                           |
| ΜΟQ             | 1000pcs                                                  |
| Sample          | 7 Working Days                                           |



RXCD2405U03 Size: T8.1\*B12.1\*H10cm Capacity: 290ml Weight: 224.5g



RXCD2405U04-A Size: T7\*B6.3\*H8.4cm Capacity: 200ml Weight: 182.6g



RXCD2405U05-L Size: T11.9\*B11\*H12.1cm Capacity: 860ml Weight: 806.5g

## **Packing & Delivery**



RXCD2405U01 Size: T7.9\*B7.4\*H9cm Capacity: 290ml Weight: 242.1g



RXCD2405U04-B Size: T10\*B9.3\*H10cm Capacity: 535ml Weight: 417.2g



RXCD2405U05-S Size: T9\*B8.4\*H8cm Capacity: 270ml Weight: 444.7g



RXCD2405U04-C Size: T10\*B8.9\*H12.3cm Capacity: 630ml Weight: 512.3g





















## **Other Information**

- **Original design statement**: The styles and labels of the glass candle jars shown in the pictures were originally designed by the members of Ruixin Glass' Business Department in 2024. They were then produced under our standard as samples in the factory and photographed in our own office studio. Currently, all samples are stored in Ruixin Glass' sample room. We kindly request that other companies refrain from unauthorized use of these images.
- About factory: With extensive experience and a dedicated team, Ruixin Glass specializes in customizing glass packaging for both emerging and established aromath