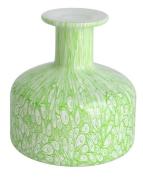

## Water transfer finished zebra print glass diffuser bottle

RXDB2405001 Size: T3.1\*B5.6\*H13.5cm Capacity: 180ml Weight: 297.2g

RXDB2405002 Size: T2.4\*B8/4\*H10cm Capacity: 145ml Weight: 252.8g

RXDB2405003-A Size: T3.5\*B8.9\*H10.3cm Capacity: 265ml Weight: 205.6g