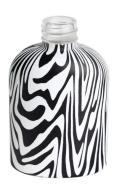

## Water transfer finished zebra print glass diffuser bottle

RXDB2405001 Size: T3.1\*B5.6\*H13.5cm Capacity: 180ml Weight: 297.2g

RXDB2405002 Size: T2.4\*B8/4\*H10cm Capacity: 145ml Weight: 252.8g

RXDB2405003-A Size: T3.5\*B8.9\*H10.3cm Capacity: 265ml Weight: 205.6g