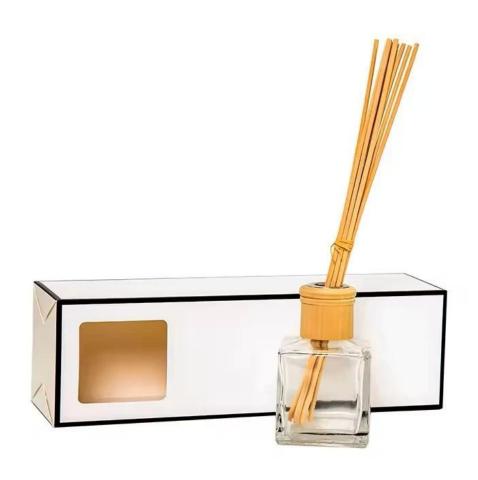

## Water transfer finished zebra print glass diffuser bottle

RXDB2405001 Size: T3.1\*B5.6\*H13.5cm Capacity: 180ml Weight: 297.2g

RXDB2405002 Size: T2.4\*B8/4\*H10cm Capacity: 145ml Weight: 252.8g

RXDB2405003-A Size: T3.5\*B8.9\*H10.3cm Capacity: 265ml Weight: 205.6g

RXDB2405003-C Size: T4.5\*B7.3\*H10.5cm Capacity: 150ml

RXDB2405003-B Size: T2.4\*B7.4/5\*H11.6cm Capacity: 150ml Weight: 297g

RXDB2405004-L Size: T2.3\*B6.8\*H9.5cm Capacity: 190ml Weight: 342.7g

RXDB2405004-S Size: T2.3\*B5.6\*H7.7cm Capacity: 110ml Weight: 201.4g

RXDB2405004-M Size: T2.3\*B6.3\*H8.7cm Capacity: 150ml Weight: 256g

RXDB2405006-H Size: T3.2\*B6.6\*H12.3cm Capacity: 200ml Weight: 321.6g

RXDB2405006-S Size: T2.5\*B6.5\*H9ci Capacity: 125ml Weight: 249.4q

RXDB2405006-R Size: T3.3\*B8.7\*H6cr Capacity: 145ml

RXDB2405007-H Size: T4.9\*B10\*H100 Capacity: 300ml Weight: 257.3g

RXDB2405005 Size: T3\*B8.8/5\*H11c: Capacity: 155ml Waight: 256.7g