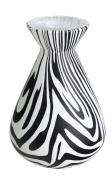

## Water transfer finished zebra print glass diffuser bottle

RXDB2405001 Size: T3.1\*B5.6\*H13.5cm Capacity: 180ml Weight: 297.2g

RXDB2405002 Size: T2.4\*B8/4\*H10cm Capacity: 145ml Weight: 252.8g

RXDB2405003-A Size: T3.5\*B8.9\*H10.3cm Capacity: 265ml Weight: 205.6g