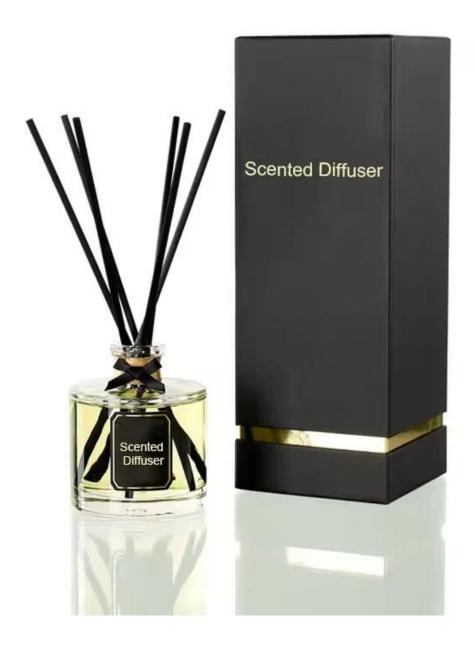

## Water transfer finished zebra print glass diffuser bottle

## **Other Information**

- Original design statement: The styles and labels of the aromatherapy bottles shown in the pictures were originally designed by the members of Ruixin Glass' Business Department in March. They were then produced as samples in the factory and photographed in the office studio. Currently, all samples are stored in Ruixin Glass' sample room. We kindly request that other companies refrain from unauthorized use of these images.
- **About factory**: With extensive experience and a dedicated team, Ruixin Glass specializes in customizing glass packaging for both emerging and established aromatherapy brands. We have strong connections with factories and all members of our Business Department have hands-on experience in the production process. We welcome inquiries and value your feedback.
- **About customization & ready-to-ship**: As we primarily focus on customized products, we do not keep a large inventory of ready-made stock with various image styles. However, we maintain a small stock of samples to send to potential business partners who express cooperative intentions.
  - Customizable items with minimum MOQ:
    - Surface treatment options, such as spray (misted/smooth surface), electroplating, etc.
    - Customization of brand labels.
    - Silk screen logo customization.
    - Lid customization.
  - Customizable items that require a higher order quantity:
    - Shape customization.
    - Thread specifications customization (for threaded bottles).
- **About response time**: Our dedicated Business Department team is committed to providing attentive service and prompt responses to your inquiries, regardless of your location or the time you send your message.