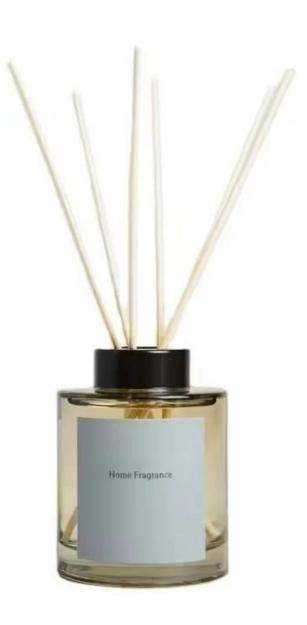

## Water transfer finished zebra print glass diffuser bottle

## **Other Information**

- Original design statement: The styles and labels of the aromatherapy bottles shown in the pictures were originally designed by the members of Ruixin Glass' Business Department in March. They were then produced as samples in the factory and photographed in the office studio. Currently, all samples are stored in Ruixin Glass' sample room. We kindly request that other companies refrain from unauthorized use of these images.
- **About factory**: With extensive experience and a dedicated team, Ruixin Glass specializes in customizing glass packaging for both emerging and established aromatherapy brands. We have strong connections with factories and all members of our Business Department have hands-on experience in the production process. We welcome inquiries and value your feedback.
- **About customization & ready-to-ship**: As we primarily focus on customized products, we do not keep a large inventory of ready-made stock with various image styles. However, we maintain a small stock of samples to send to potential business partners who express cooperative intentions.
  - Customizable items with minimum MOQ:
    - Surface treatment options, such as spray (misted/smooth surface), electroplating, etc.
    - Customization of brand labels.
    - Silk screen logo customization.
    - Lid customization.
  - Customizable items that require a higher order quantity:
    - Shape customization.
    - Thread specifications customization (for threaded bottles).
- **About response time**: Our dedicated Business Department team is committed to providing attentive service and prompt responses to your inquiries, regardless of your location or the time you send your message.