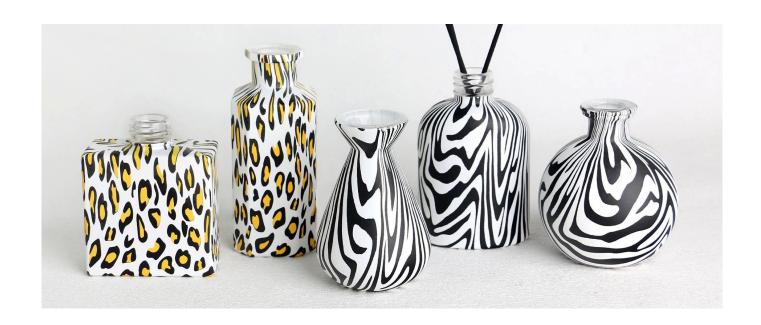

## Water transfer finished zebra print glass diffuser bottle

RXDB2405001 Size: T3.1\*B5.6\*H13.5cm Capacity: 180ml Weight: 297.2g

RXDB2405002 Size: T2.4\*B8/4\*H10cm Capacity: 145ml Weight: 252.8g

RXDB2405003-A Size: T3.5\*B8.9\*H10.3cm Capacity: 265ml Weight: 205.6g

RXDB2405003-C Size: T4.5\*B7.3\*H10.5cm Capacity: 150ml

RXDB2405003-B Size: T2.4\*B7.4/5\*H11.6cm Capacity: 150ml Weight: 297g

RXDB2405004-L Size: T2.3\*B6.8\*H9.5cm Capacity: 190ml Weight: 342.7g

RXDB2405004-S Size: T2.3\*B5.6\*H7.7cm Capacity: 110ml Weight: 201.4g

RXDB2405004-M Size: T2.3\*B6.3\*H8.7cm Capacity: 150ml Weight: 256g

RXDB2405006-H Size: T3.2\*B6.6\*H12.3cm Capacity: 200ml Weight: 321.6g

RXDB2405006-S Size: T2.5\*B6.5\*H9ci Capacity: 125ml Weight: 249.4q

RXDB2405006-R Size: T3.3\*B8.7\*H6cr Capacity: 145ml

RXDB2405007-H Size: T4.9\*B10\*H100 Capacity: 300ml Weight: 257.3g

RXDB2405005 Size: T3\*B8.8/5\*H11c: Capacity: 155ml Waight: 256.7g