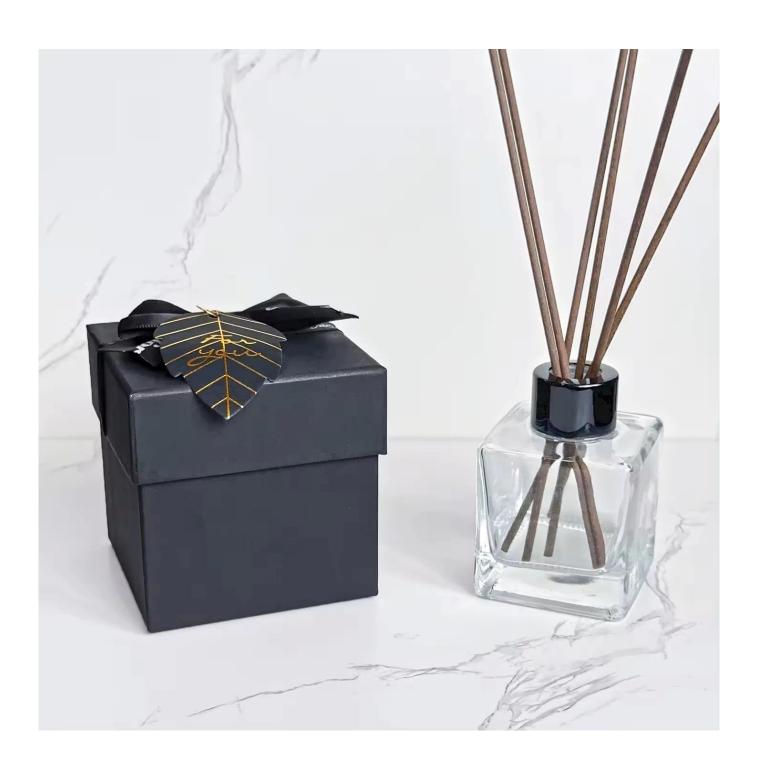

## Water transfer finished zebra print glass diffuser bottle

## **Other Information**

- Original design statement: The styles and labels of the aromatherapy bottles shown in the pictures were originally designed by the members of Ruixin Glass' Business Department in March. They were then produced as samples in the factory and photographed in the office studio. Currently, all samples are stored in Ruixin Glass' sample room. We kindly request that other companies refrain from unauthorized use of these images.
- **About factory**: With extensive experience and a dedicated team, Ruixin Glass specializes in customizing glass packaging for both emerging and established aromatherapy brands. We have strong connections with factories and all members of our Business Department have hands-on experience in the production process. We welcome inquiries and value your feedback.
- **About customization & ready-to-ship**: As we primarily focus on customized products, we do not keep a large inventory of ready-made stock with various image styles. However, we maintain a small stock of samples to send to potential business partners who express cooperative intentions.
  - Customizable items with minimum MOQ:
    - Surface treatment options, such as spray (misted/smooth surface), electroplating, etc.
    - Customization of brand labels.
    - Silk screen logo customization.
    - Lid customization.
  - Customizable items that require a higher order quantity:
    - Shape customization.
    - Thread specifications customization (for threaded bottles).
- **About response time**: Our dedicated Business Department team is committed to providing attentive service and prompt responses to your inquiries, regardless of your location or the time you send your message.