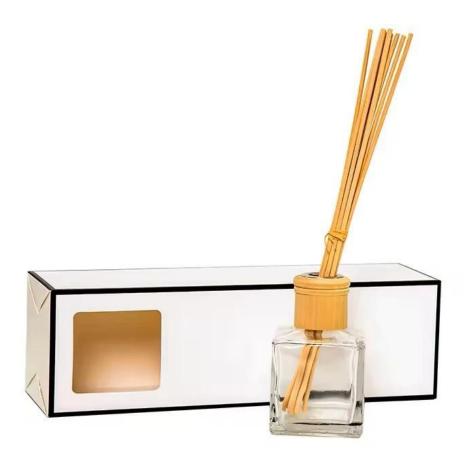

## Water transfer finished prism shape red diffuser bottle

## **Packing & Delivery**