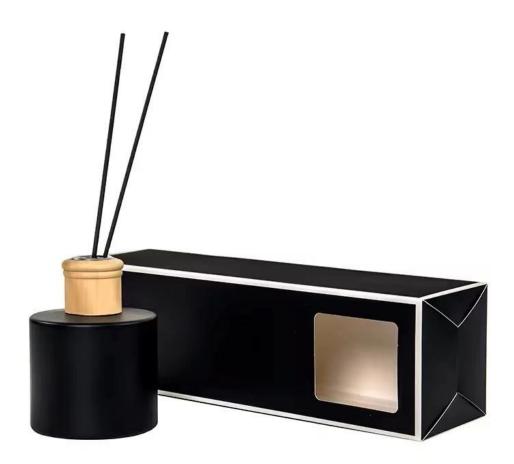

Capacity: 180ml Weight: 297.2g





RXDB2405004-S Size: T2.3\*B5.6\*H7.7cm Capacity: 110ml Weight: 201.4g



RXDB2405006-S Size: T2.5\*B6.5\*H9cm Capacity: 125ml Weight: 249.4g



RXDB2405002 Size: T2.4\*B8/4\*H10cm Capacity: 145ml Weight: 252.8g



RXDB2405003-B Size: T2.4\*B7.4/5\*H11.6cm Capacity: 150ml Weight: 297g



RXDB2405O04-M Size: T2.3\*B6.3\*H8.7cm Capacity: 150ml Weight: 256g



RXDB2405006-R Size: T3.3\*B8.7\*H6cm Capacity: 145ml Weight: 156.7g



RXDB2405003-A Size: T3.5\*B8.9\*H10.3cm Capacity: 265ml Weight: 205.6g



RXDB2405004-L Size: T2.3\*B6.8\*H9.5cm Capacity: 190ml Weight: 342.7g



RXDB2405006-H Size: T3.2\*B6.6\*H12.3cm Capacity: 200ml Weight: 321.6g



RXDB2405007-H Size: T4.9\*B10\*H10cm Capacity: 300ml Weight: 257.3g



## **Packing & Delivery**























## **Other Information**

- **Original design statement**: The styles and labels of the aromatherapy bottles shown in the pictures were originally designed by the members of Ruixin Glass' Business Department in March. They were then produced as samples in the factory and photographed in the office studio. Currently, all samples are stored in Ruixin Glass' sample room. We kindly request that other companies refrain from unauthorized use of these images.
- **About factory**: With extensive experience and a dedicated team, Ruixin Glass specializes in customizing glass packaging for both emerging and established aromatherapy brands. We have strong connections with factories and all members of our Business Department have hands-on experience in the production process. We welcome inquiri