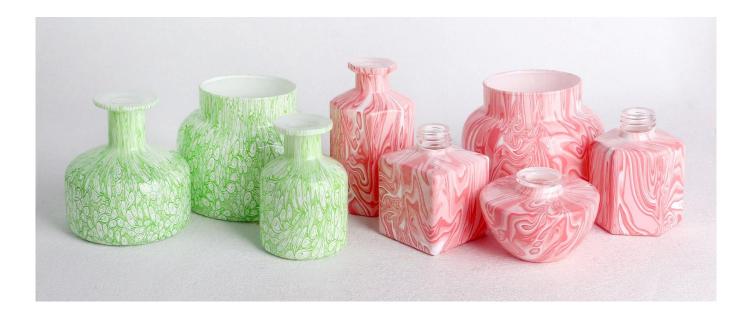

## Water transfer finished prism shape red diffuser bottle

## **Specification**

| Place of Origin | China, Shanxi                                     |
|-----------------|---------------------------------------------------|
| Brand Name      | Ruixin Glass                                      |
| Product name    | Water transfer red reed diffuser bottles set of 2 |
| Material        | Soda lime glass                                   |
| Color           | Red(Customizable)                                 |
| ΜΟQ             | 1000pcs                                           |
| Sample          | 7 Working Days                                    |

RXDB2405001 Size: T3.1\*B5.6\*H13.5cm Capacity: 180ml Weight: 297.2g

RXDB2405004-S Size: T2.3\*B5.6\*H7.7cm Capacity: 110ml Weight: 201.4g

RXDB2405006-S Size: T2.5\*B6.5\*H9cm Capacity: 125ml Weight: 249.4g

RXDB2405002 Size: T2.4\*B8/4\*H10cm Capacity: 145ml Weight: 252.8g

RXDB2405003-B Size: T2.4\*B7.4/5\*H11.6cm Capacity: 150ml Weight: 297g

RXDB2405O04-M Size: T2.3\*B6.3\*H8.7cm Capacity: 150ml Weight: 256g

RXDB2405006-R Size: T3.3\*B8.7\*H6cm Capacity: 145ml Weight: 156.7g

RXDB2405003-A Size: T3.5\*B8.9\*H10.3cm Capacity: 265ml Weight: 205.6g

RXDB2405004-L Size: T2.3\*B6.8\*H9.5cm Capacity: 190ml Weight: 342.7g

RXDB2405006-H Size: T3.2\*B6.6\*H12.3cm Capacity: 200ml Weight: 321.6g

RXDB2405007-H Size: T4.9\*B10\*H10cm Capacity: 300ml Weight: 257.3g