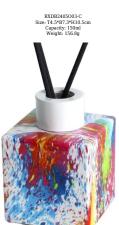

RXDB2405006-R Size: T3.3\*B8.7\*H6cm Capacity: 145ml Weight: 156.7g

RXDB2405003-A Size: T3.5\*B8.9\*H10.3cm Capacity: 265ml Weight: 205.6g

RXDB2405004-L Size: T2.3\*B6.8\*H9.5cm Capacity: 190ml Weight: 342.7g