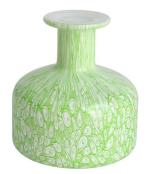

## Water transfer finished prism shape red diffuser bottle

RXDB2405001 Size: T3.1\*B5.6\*H13.5cm Capacity: 180ml Weight: 297.2g

RXDB2405004-S Size: T2.3\*B5.6\*H7.7cm Capacity: 110ml Weight: 201.4g

RXDB2405006-S Size: T2.5\*B6.5\*H9cm Capacity: 125ml Weight: 249.4g

RXDB2405002 Size: T2.4\*B8/4\*H10cm Capacity: 145ml Weight: 252.8g

RXDB2405003-B Size: T2.4\*B7.4/5\*H11.6cm Capacity: 150ml Weight: 297g

RXDB2405O04-M Size: T2.3\*B6.3\*H8.7cm Capacity: 150ml Weight: 256g

RXDB2405006-R Size: T3.3\*B8.7\*H6cm Capacity: 145ml Weight: 156.7g

RXDB2405003-A Size: T3.5\*B8.9\*H10.3cm Capacity: 265ml Weight: 205.6g

RXDB2405004-L Size: T2.3\*B6.8\*H9.5cm Capacity: 190ml Weight: 342.7g

RXDB2405006-H Size: T3.2\*B6.6\*H12.3cm Capacity: 200ml Weight: 321.6g

RXDB2405007-H Size: T4.9\*B10\*H10cm Capacity: 300ml Weight: 257.3g