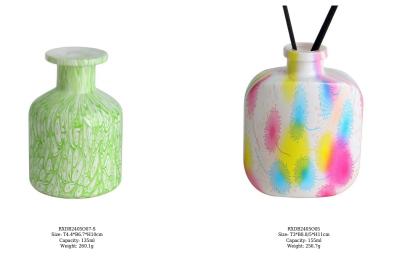

RXDB2405001 Size: T3.1\*B5.6\*H13.5cm Capacity: 180ml Weight: 297.2g

RXDB2405004-S Size: T2.3\*B5.6\*H7.7cm Capacity: 110ml Weight: 201.4g

RXDB2405006-S Size: T2.5\*B6.5\*H9cm Capacity: 125ml Weight: 249.4g

RXDB2405002 Size: T2.4\*B8/4\*H10cm Capacity: 145ml Weight: 252.8g

RXDB2405003-B Size: T2.4\*B7.4/5\*H11.6cm Capacity: 150ml Weight: 297g

RXDB2405O04-M Size: T2.3\*B6.3\*H8.7cm Capacity: 150ml Weight: 256g

RXDB2405006-R Size: T3.3\*B8.7\*H6cm Capacity: 145ml Weight: 156.7g

RXDB2405003-A Size: T3.5\*B8.9\*H10.3cm Capacity: 265ml Weight: 205.6g

RXDB2405004-L Size: T2.3\*B6.8\*H9.5cm Capacity: 190ml Weight: 342.7g

RXDB2405006-H Size: T3.2\*B6.6\*H12.3cm Capacity: 200ml Weight: 321.6g

RXDB2405007-H Size: T4.9\*B10\*H10cm Capacity: 300ml Weight: 257.3g