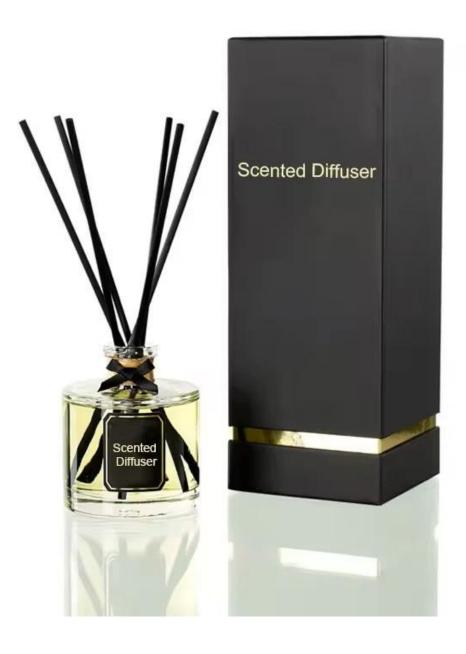

## Water transfer finished prism shape red diffuser bottle

## **Other Information**

- **Original design statement**: The styles and labels of the aromatherapy bottles shown in the pictures were originally designed by the members of Ruixin Glass' Business Department in March. They were then produced as samples in the factory and photographed in the office studio. Currently, all samples are stored in Ruixin Glass' sample room. We kindly request that other companies refrain from unauthorized use of these images.
- **About factory**: With extensive experience and a dedicated team, Ruixin Glass specializes in customizing glass packaging for both emerging and established aromatherapy brands. We have strong connections with factories and all members of our Business Department have hands-on experience in the production process. We welcome inquiries and value your feedback.
- About customization & ready-to-ship: As we primarily focus on customized products, we do not keep a large inventory of ready-made stock with various image styles. However, we maintain a small stock of samples to send to potential business partners who express cooperative intentions.
  - <u>Customizable items with minimum MOQ</u>:
    - Surface treatment options, such as spray (misted/smooth surface), electroplating, etc.
    - Customization of brand labels.
    - Silk screen logo customization.
    - Lid customization.
  - <u>Customizable items that require a higher order quantity:</u>
    - Shape customization.
    - Thread specifications customization (for threaded bottles).
- About response time: Our dedicated Business Department team is committed to providing attentive service and prompt responses to your inquiries, regardless of your location or the time you send your message.