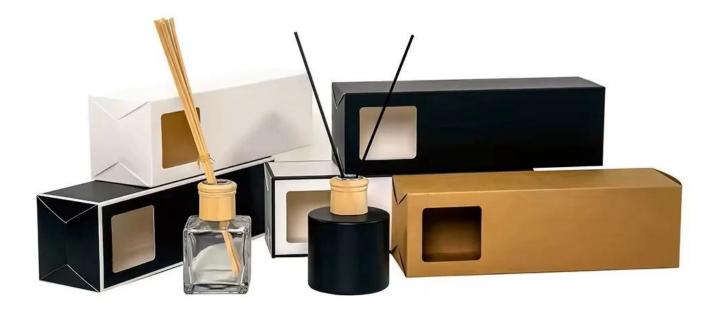

cm Capacity: 180ml Weight: 297.2g





RXDB2405004-S Size: T2.3\*B5.6\*H7.7cm Capacity: 110ml Weight: 201.4g



RXDB2405006-S Size: T2.5\*B6.5\*H9cm Capacity: 125ml Weight: 249.4g



RXDB2405002 Size: T2.4\*B8/4\*H10cm Capacity: 145ml Weight: 252.8g



RXDB2405003-B Size: T2.4\*B7.4/5\*H11.6cm Capacity: 150ml Weight: 297g



RXDB2405O04-M Size: T2.3\*B6.3\*H8.7cm Capacity: 150ml Weight: 256g



RXDB2405006-R Size: T3.3\*B8.7\*H6cm Capacity: 145ml Weight: 156.7g



RXDB2405003-A Size: T3.5\*B8.9\*H10.3cm Capacity: 265ml Weight: 205.6g



RXDB2405004-L Size: T2.3\*B6.8\*H9.5cm Capacity: 190ml Weight: 342.7g



RXDB2405006-H Size: T3.2\*B6.6\*H12.3cm Capacity: 200ml Weight: 321.6g



RXDB2405007-H Size: T4.9\*B10\*H10cm Capacity: 300ml Weight: 257.3g



## **Packing & Delivery**























## **Other Information**

- **Original design statement**: The styles and labels of the aromatherapy bottles shown in the pictures were originally designed by the members of Ruixin Glass' Business Department in March. They were then produced as samples in the factory and photographed in the office studio. Currently, all samples are stored in Ruixin Glass' sample room. We kindly request that other companies refrain from unauthorized use of these images.
- **About factory**: With extensive experience and a dedicated team, Ruixin Glass specializes in customizing glass packaging for both emerging and established aromatherapy brands. We have strong connections with factories and all members of our Business Department have hands-on experience in the production process. We welcome inqui