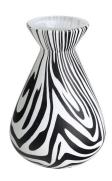

## Water transfer finished square glass diffuser bottle set

RXDB2405001 Size: T3.1\*B5.6\*H13.5cm Capacity: 180ml Weight: 297.2g

RXDB2405002 Size: T2.4\*B8/4\*H10cm Capacity: 145ml Weight: 252.8g

RXDB2405003-A Size: T3.5\*B8.9\*H10.3cm Capacity: 265ml Weight: 205.6g