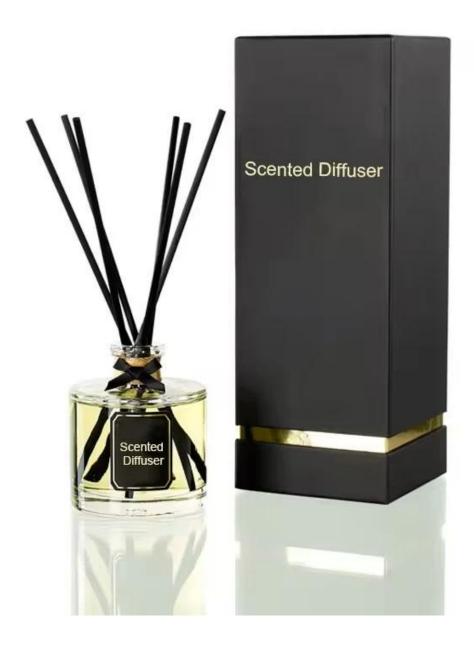

## Water transfer finished square glass diffuser bottle set

## **Other Information**

- Original design statement: The styles and labels of the aromatherapy bottles shown in the pictures were originally designed by the members of Ruixin Glass' Business Department in March. They were then produced as samples in the factory and photographed in the office studio. Currently, all samples are stored in Ruixin Glass' sample room. We kindly request that other companies refrain from unauthorized use of these images.
- **About factory**: With extensive experience and a dedicated team, Ruixin Glass specializes in customizing glass packaging for both emerging and established aromatherapy brands. We have strong connections with factories and all members of our Business Department have hands-on experience in the production process. We welcome inquiries and value your feedback.
- **About customization & ready-to-ship**: As we primarily focus on customized products, we do not keep a large inventory of ready-made stock with various image styles. However, we maintain a small stock of samples to send to potential business partners who express cooperative intentions.
  - Customizable items with minimum MOQ:
    - Surface treatment options, such as spray (misted/smooth surface), electroplating, etc.
    - Customization of brand labels.
    - Silk screen logo customization.
    - Lid customization.
  - Customizable items that require a higher order quantity:
    - Shape customization.
    - Thread specifications customization (for threaded bottles).
- **About response time**: Our dedicated Business Department team is committed to providing attentive service and prompt responses to your inquiries, regardless of your location or the time you send your message.