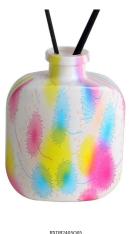

RXDB2405003-C Size: T4.5\*B7.3\*H10.5cm Capacity: 150ml

RXDB2405003-B Size: T2.4\*B7.4/5\*H11.6cm Capacity: 150ml Weight: 297g

RXDB2405004-L Size: T2.3\*B6.8\*H9.5cm Capacity: 190ml Weight: 342.7g

RXDB2405004-S Size: T2.3\*B5.6\*H7.7cm Capacity: 110ml Weight: 201.4g