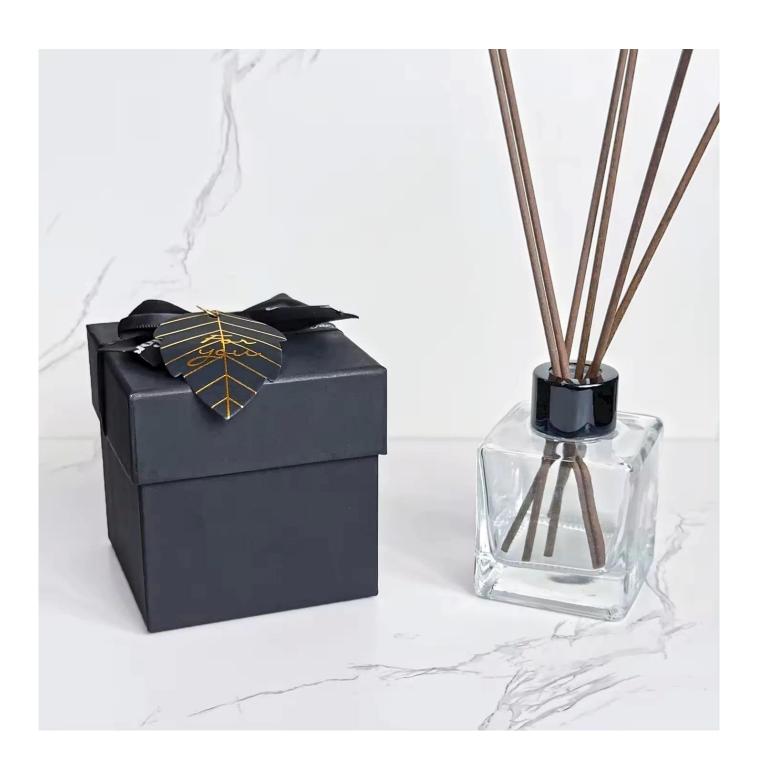

## Water transfer finished square glass diffuser bottle set

## **Other Information**

- Original design statement: The styles and labels of the aromatherapy bottles shown in the pictures were originally designed by the members of Ruixin Glass' Business Department in March. They were then produced as samples in the factory and photographed in the office studio. Currently, all samples are stored in Ruixin Glass' sample room. We kindly request that other companies refrain from unauthorized use of these images.
- **About factory**: With extensive experience and a dedicated team, Ruixin Glass specializes in customizing glass packaging for both emerging and established aromatherapy brands. We have strong connections with factories and all members of our Business Department have hands-on experience in the production process. We welcome inquiries and value your feedback.
- **About customization & ready-to-ship**: As we primarily focus on customized products, we do not keep a large inventory of ready-made stock with various image styles. However, we maintain a small stock of samples to send to potential business partners who express cooperative intentions.
  - Customizable items with minimum MOQ:
    - Surface treatment options, such as spray (misted/smooth surface), electroplating, etc.
    - Customization of brand labels.
    - Silk screen logo customization.
    - Lid customization.
  - Customizable items that require a higher order quantity:
    - Shape customization.
    - Thread specifications customization (for threaded bottles).
- **About response time**: Our dedicated Business Department team is committed to providing attentive service and prompt responses to your inquiries, regardless of your location or the time you send your message.