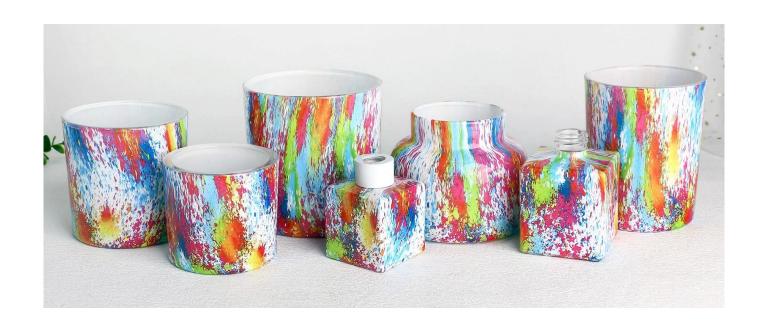

## Water transfer finished square glass diffuser bottle set

RXDB2405001 Size: T3.1\*B5.6\*H13.5cm Capacity: 180ml Weight: 297.2g

RXDB2405002 Size: T2.4\*B8/4\*H10cm Capacity: 145ml Weight: 252.8g

RXDB2405003-A Size: T3.5\*B8.9\*H10.3cm Capacity: 265ml Weight: 205.6g

RXDB2405003-C Size: T4.5\*B7.3\*H10.5cm Capacity: 150ml

RXDB2405003-B Size: T2.4\*B7.4/5\*H11.6cm Capacity: 150ml Weight: 297g

RXDB2405004-L Size: T2.3\*B6.8\*H9.5cm Capacity: 190ml Weight: 342.7g

RXDB2405004-S Size: T2.3\*B5.6\*H7.7cm Capacity: 110ml Weight: 201.4g

RXDB2405004-M Size: T2.3\*B6.3\*H8.7cm Capacity: 150ml Weight: 256g

RXDB2405006-H Size: T3.2\*B6.6\*H12.3cm Capacity: 200ml Weight: 321.6g

RXDB2405006-S Size: T2.5\*B6.5\*H9ci Capacity: 125ml Weight: 249.4q

RXDB2405006-R Size: T3.3\*B8.7\*H6cr Capacity: 145ml

RXDB2405007-H Size: T4.9\*B10\*H100 Capacity: 300ml Weight: 257.3g

RXDB2405005 Size: T3\*B8.8/5\*H11c: Capacity: 155ml Waight: 256.7g