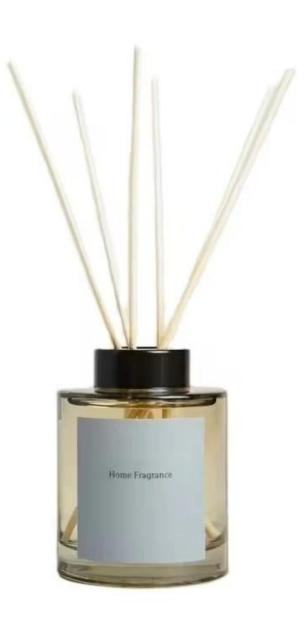

## Water transfer finished square glass diffuser bottle set

## **Other Information**

- Original design statement: The styles and labels of the aromatherapy bottles shown in the pictures were originally designed by the members of Ruixin Glass' Business Department in March. They were then produced as samples in the factory and photographed in the office studio. Currently, all samples are stored in Ruixin Glass' sample room. We kindly request that other companies refrain from unauthorized use of these images.
- **About factory**: With extensive experience and a dedicated team, Ruixin Glass specializes in customizing glass packaging for both emerging and established aromatherapy brands. We have strong connections with factories and all members of our Business Department have hands-on experience in the production process. We welcome inquiries and value your feedback.
- **About customization & ready-to-ship**: As we primarily focus on customized products, we do not keep a large inventory of ready-made stock with various image styles. However, we maintain a small stock of samples to send to potential business partners who express cooperative intentions.
  - Customizable items with minimum MOQ:
    - Surface treatment options, such as spray (misted/smooth surface), electroplating, etc.
    - Customization of brand labels.
    - Silk screen logo customization.
    - Lid customization.
  - Customizable items that require a higher order quantity:
    - Shape customization.
    - Thread specifications customization (for threaded bottles).
- **About response time**: Our dedicated Business Department team is committed to providing attentive service and prompt responses to your inquiries, regardless of your location or the time you send your message.