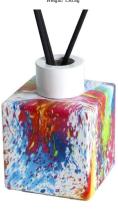

## Water transfer finished square glass diffuser bottle set

RXDB2405001 Size: T3.1\*B5.6\*H13.5cm Capacity: 180ml Weight: 297.2g

RXDB2405002 Size: T2.4\*B8/4\*H10cm Capacity: 145ml Weight: 252.8g

RXDB2405003-A Size: T3.5\*B8.9\*H10.3cm Capacity: 265ml Weight: 205.6g