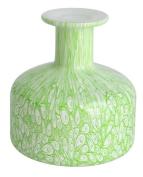

RXDB2405001 Size: T3.1\*B5.6\*H13.5cm Capacity: 180ml Weight: 297.2g

RXDB2405002 Size: T2.4\*B8/4\*H10cm Capacity: 145ml Weight: 252.8g

RXDB2405003-A Size: T3.5\*B8.9\*H10.3cm Capacity: 265ml Weight: 205.6g