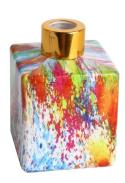

## Water transfer finished square glass diffuser bottle set

RXDB2405001 Size: T3.1\*B5.6\*H13.5cm Capacity: 180ml Weight: 297.2g

RXDB2405002 Size: T2.4\*B8/4\*H10cm Capacity: 145ml Weight: 252.8g

RXDB2405003-A Size: T3.5\*B8.9\*H10.3cm Capacity: 265ml Weight: 205.6g