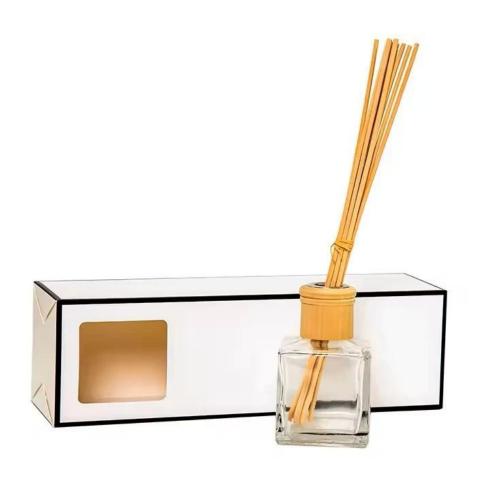

## Water transfer finished square glass diffuser bottle set

RXDB2405001 Size: T3.1\*B5.6\*H13.5cm Capacity: 180ml Weight: 297.2g

RXDB2405002 Size: T2.4\*B8/4\*H10cm Capacity: 145ml Weight: 252.8g

RXDB2405003-A Size: T3.5\*B8.9\*H10.3cm Capacity: 265ml Weight: 205.6g

RXDB2405003-C Size: T4.5\*B7.3\*H10.5cm Capacity: 150ml

RXDB2405003-B Size: T2.4\*B7.4/5\*H11.6cm Capacity: 150ml Weight: 297g

RXDB2405004-L Size: T2.3\*B6.8\*H9.5cm Capacity: 190ml Weight: 342.7g

RXDB2405004-S Size: T2.3\*B5.6\*H7.7cm Capacity: 110ml Weight: 201.4g

RXDB2405004-M Size: T2.3\*B6.3\*H8.7cm Capacity: 150ml Weight: 256g

RXDB2405006-H Size: T3.2\*B6.6\*H12.3cm Capacity: 200ml Weight: 321.6g

RXDB2405006-S Size: T2.5\*B6.5\*H9ci Capacity: 125ml Weight: 249.4q

RXDB2405006-R Size: T3.3\*B8.7\*H6cr Capacity: 145ml

RXDB2405007-H Size: T4.9\*B10\*H100 Capacity: 300ml Weight: 257.3g

RXDB2405005 Size: T3\*B8.8/5\*H11c: Capacity: 155ml Waight: 256.7g