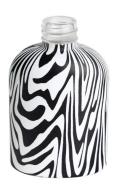

## Water transfer finished square glass diffuser bottle set

RXDB2405001 Size: T3.1\*B5.6\*H13.5cm Capacity: 180ml Weight: 297.2g

RXDB2405002 Size: T2.4\*B8/4\*H10cm Capacity: 145ml Weight: 252.8g

RXDB2405003-A Size: T3.5\*B8.9\*H10.3cm Capacity: 265ml Weight: 205.6g