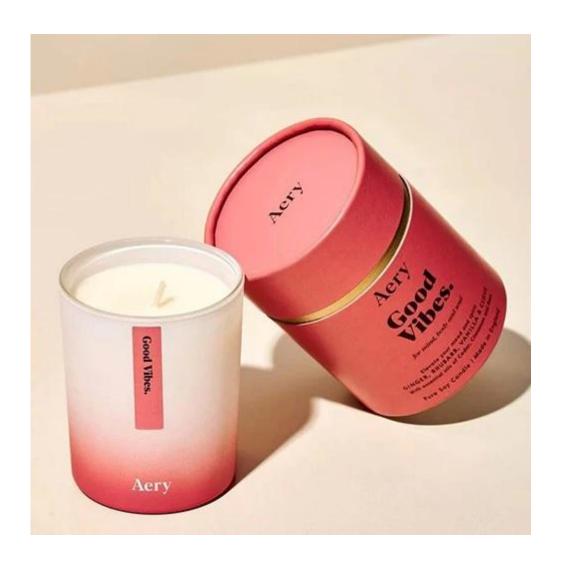

inished glass candle jars |
| Material        | Soda lime glass                           |
| Color           | (Customizable)                            |
| MOQ             | 1000pcs                                   |
| Sample          | 7 Working Days                            |



RXCD2405U03 Size: T8.1\*B12.1\*H10cm Capacity: 290ml



RXCD2405U01 Size: T7.9\*B7.4\*H9cn Capacity: 290ml Weight: 242.1g



RXCD2405U05-S Size: T9\*B8.4\*H8cm Capacity: 270ml Weight: 444.7g



RXCD2405U04-A Size: T7\*B6.3\*H8.4cn Capacity: 200ml Woight: 192.6g



RXCD2405U04-B Size: T10\*B9.3\*H10cr Capacity: 535ml Weight: 417.2g



RXCD2405U04-C Size: T10\*B8.9\*H12.36 Capacity: 630ml Waight: 512.3g



RXCD2405U05-L Size: T11.9\*B11\*H12.1cm Capacity: 860ml Weight: 806.5g

## **Packing & Delivery**





















— since 2005 —

## Other Information

- Original design statement: The styles and labels of the glass candle jars shown in the pictures were originally designed by the members of Ruixin Glass' Business Department in 2024. They were then produced under our standard as samples in the factory and photographed in our own office studio. Currently, all samples are stored in Ruixin Glass' sample room. We kindly request that other companies refrain from unauthorized use of these images.
- **About factory**: With extensive experience and a dedicated team, Ruixin Glass specializes in customizing glass packaging for both emerging and established aromatherapy brands. We have strong connections with factories and all members of our Business Department have hands-on experience in the produ