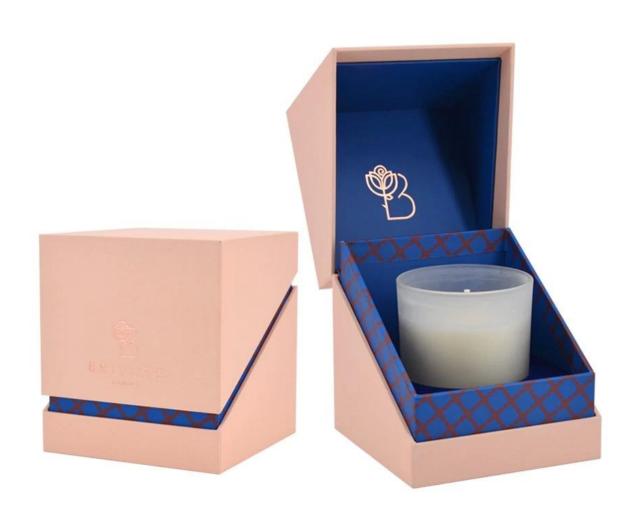

## Custom water transfer oil painting pattern glass candle jar

## Other Information

- Original design statement: The styles and labels of the glass candle jars shown in the pictures were originally designed by the members of Ruixin Glass' Business Department in 2024. They were then produced under our standard as samples in the factory and photographed in our own office studio. Currently, all samples are stored in Ruixin Glass' sample room. We kindly request that other companies refrain from unauthorized use of these images.
- **About factory**: With extensive experience and a dedicated team, Ruixin Glass specializes in customizing glass packaging for both emerging and established aromatherapy brands. We have strong connections with factories and all members of our Business Department have hands-on experience in the production process. We welcome inquiries and value your feedback.
- **About customization & ready-to-ship**: As we primarily focus on customized products, we do not keep a large inventory of ready-made stock with various image styles. However, we maintain a small stock of samples to send to potential business partners who express cooperative intentions.
  - Customizable items with minimum MOQ:
    - Surface treatment options, such as spray (misted/smooth surface), electroplating, etc.
    - Customization of brand labels.
    - Silk screen logo customization.
    - Lid customization.
  - Customizable items that require a higher order quantity:
    - Shape customization.
    - Thread specifications customization (for threaded bottles).
- **About response time**: Our dedicated Business Department team is committed to providing attentive service and prompt responses to your inquiries, regardless of your location or the time you send your message.