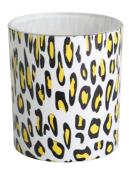

## Custom water transfer oil painting pattern glass candle jar

## **Specification**

| Place of Origin | China, Shanxi                             |
|-----------------|-------------------------------------------|
| Brand Name      | Ruixin Glass                              |
| Product name    | Water transfer finished glass candle jars |
| Material        | Soda lime glass                           |
| Color           | (Customizable)                            |
| MOQ             | 1000pcs                                   |
| Sample          | 7 Working Days                            |



RXCD2405U03 Size: T8.1\*B12.1\*H10cm Capacity: 290ml



RXCD2405U01 Size: T7.9\*B7.4\*H9cn Capacity: 290ml Weight: 242.1g



RXCD2405U05-S Size: T9\*B8.4\*H8cm Capacity: 270ml Weight: 444.7g



RXCD2405U04-A Size: T7\*B6.3\*H8.4cn Capacity: 200ml Woight: 192.6g



RXCD2405U04-B Size: T10\*B9.3\*H10cr Capacity: 535ml Weight: 417.2g



RXCD2405U04-C Size: T10\*B8.9\*H12.36 Capacity: 630ml Waight: 512.3g



RXCD2405U05-L Size: T11.9\*B11\*H12.1cm Capacity: 860ml Weight: 806.5g

## **Packing & Delivery**





















— since 2005 —

## Other Information

- Original design statement: The styles and labels of the glass candle jars shown in the pictures were originally designed by the members of Ruixin Glass' Business Department in 2024. They were then produced under our standard as samples in the factory and photographed in our own office s