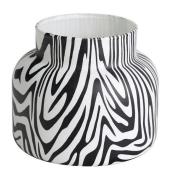

## Custom water transfer oil painting pattern glass candle jar

## **Specification**

| Place of Origin | China, Shanxi                             |
|-----------------|-------------------------------------------|
| Brand Name      | Ruixin Glass                              |
| Product name    | Water transfer finished glass candle jars |
| Material        | Soda lime glass                           |
| Color           | (Customizable)                            |
| MOQ             | 1000pcs                                   |
| Sample          | 7 Working Days                            |



RXCD2405U03 Size: T8.1\*B12.1\*H10cm Capacity: 290ml



RXCD2405U01 Size: T7.9\*B7.4\*H9cn Capacity: 290ml Weight: 242.1g



RXCD2405U05-S Size: T9\*B8.4\*H8cm Capacity: 270ml Weight: 444.7g



RXCD2405U04-A Size: T7\*B6.3\*H8.4cn Capacity: 200ml Woight: 192.6g



RXCD2405U04-B Size: T10\*B9.3\*H10cr Capacity: 535ml Weight: 417.2g



RXCD2405U04-C Size: T10\*B8.9\*H12.36 Capacity: 630ml Waight: 512.3g



RXCD2405U05-L Size: T11.9\*B11\*H12.1cm Capacity: 860ml Weight: 806.5g

## **Packing & Delivery**





















— since 2005 —

## Other Information

- Original design statement: The styles and labels of the glass candle jars shown in the pictures were originally designed by the members of Ruixin Glass' Business Department in 2024. They were then produced under our standard as sam