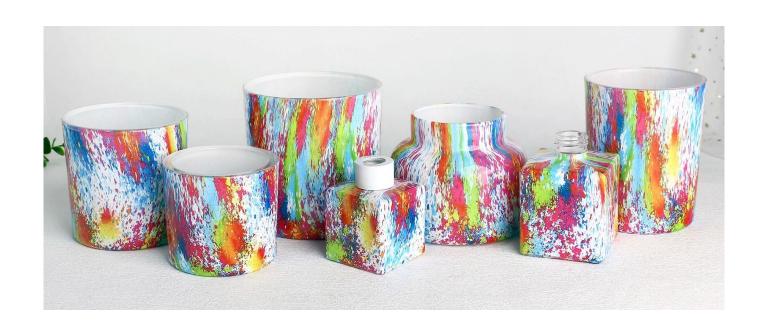

RXCD2405U03 Size: T8.1\*B12.1\*H10cm Capacity: 290ml

RXCD2405U01 Size: T7.9\*B7.4\*H9cn Capacity: 290ml Weight: 242.1g

RXCD2405U05-S Size: T9\*B8.4\*H8cm Capacity: 270ml Weight: 444.7g

RXCD2405U04-A Size: T7\*B6.3\*H8.4cn Capacity: 200ml Woight: 192.6g

RXCD2405U04-B Size: T10\*B9.3\*H10cr Capacity: 535ml Weight: 417.2g

RXCD2405U04-C Size: T10\*B8.9\*H12.36 Capacity: 630ml Waight: 512.3g

RXCD2405U05-L Size: T11.9\*B11\*H12.1cm Capacity: 860ml Weight: 806.5g