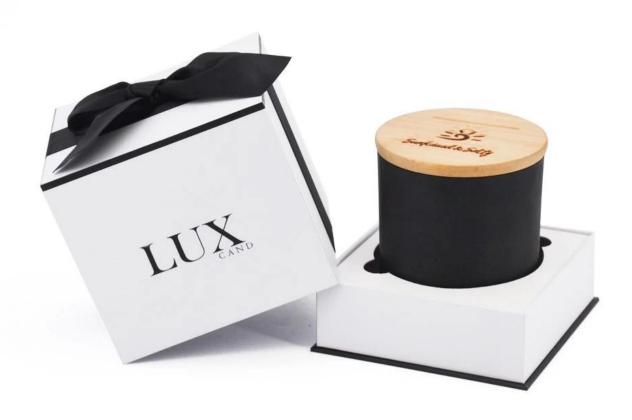

finished glass candle jars |
| Material        | Soda lime glass                           |
| Color           | (Customizable)                            |
| MOQ             | 1000pcs                                   |
| Sample          | 7 Working Days                            |



RXCD2405U03 Size: T8.1\*B12.1\*H10cm Capacity: 290ml



RXCD2405U01 Size: T7.9\*B7.4\*H9cn Capacity: 290ml Weight: 242.1g



RXCD2405U05-S Size: T9\*B8.4\*H8cm Capacity: 270ml Weight: 444.7g



RXCD2405U04-A Size: T7\*B6.3\*H8.4cn Capacity: 200ml Woight: 192.6g



RXCD2405U04-B Size: T10\*B9.3\*H10cr Capacity: 535ml Weight: 417.2g



RXCD2405U04-C Size: T10\*B8.9\*H12.36 Capacity: 630ml Waight: 512.3g



RXCD2405U05-L Size: T11.9\*B11\*H12.1cm Capacity: 860ml Weight: 806.5g

## **Packing & Delivery**





















— since 2005 —

## Other Information

- Original design statement: The styles and labels of the glass candle jars shown in the pictures were originally designed by the members of Ruixin Glass' Business Department in 2024. They were then produced under our standard as samples in the factory and photographed in our own office studio. Currently, all samples are stored in Ruixin Glass' sample room. We kindly request that other companies refrain from unauthorized use of these images.
- **About factory**: With extensive experience and a dedicated team, Ruixin Glass specializes in customizing glass packaging for both emerging and established aromatherapy brands. We have strong connections with factories and all members of our Business Department have hands-on experience in the pro