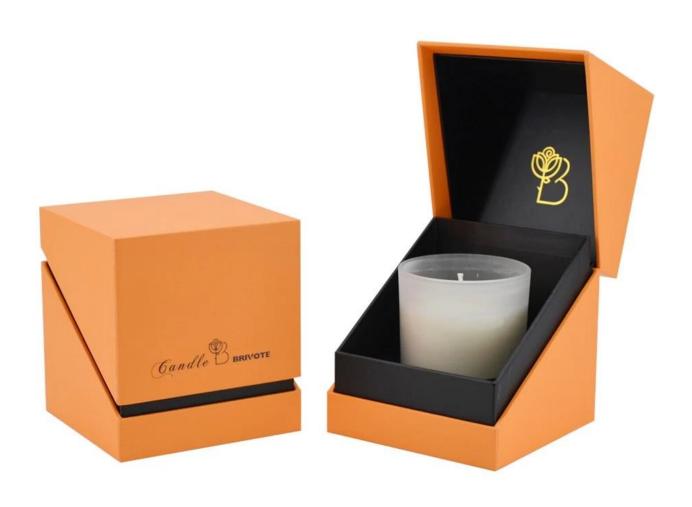

sfer finished glass candle jars |
| Material        | Soda lime glass                           |
| Color           | (Customizable)                            |
| MOQ             | 1000pcs                                   |
| Sample          | 7 Working Days                            |



RXCD2405U03 Size: T8.1\*B12.1\*H10cm Capacity: 290ml



RXCD2405U01 Size: T7.9\*B7.4\*H9cn Capacity: 290ml Weight: 242.1g



RXCD2405U05-S Size: T9\*B8.4\*H8cm Capacity: 270ml Weight: 444.7g



RXCD2405U04-A Size: T7\*B6.3\*H8.4cn Capacity: 200ml Woight: 192.6g



RXCD2405U04-B Size: T10\*B9.3\*H10cr Capacity: 535ml Weight: 417.2g



RXCD2405U04-C Size: T10\*B8.9\*H12.36 Capacity: 630ml Waight: 512.3g



RXCD2405U05-L Size: T11.9\*B11\*H12.1cm Capacity: 860ml Weight: 806.5g

## **Packing & Delivery**





















— since 2005 —

## Other Information

- Original design statement: The styles and labels of the glass candle jars shown in the pictures were originally designed by the members of Ruixin Glass' Business Department in 2024. They were then produced under our standard as samples in the factory and photographed in our own office studio. Currently, all samples are stored in Ruixin Glass' sample room. We kindly request that other companies refrain from unauthorized use of these images.
- **About factory**: With extensive experience and a dedicated team, Ruixin Glass specializes in customizing glass packaging for both emerging and established aromatherapy brands. We have strong connections with factories and all members of our Business Department have hands-on experience in the