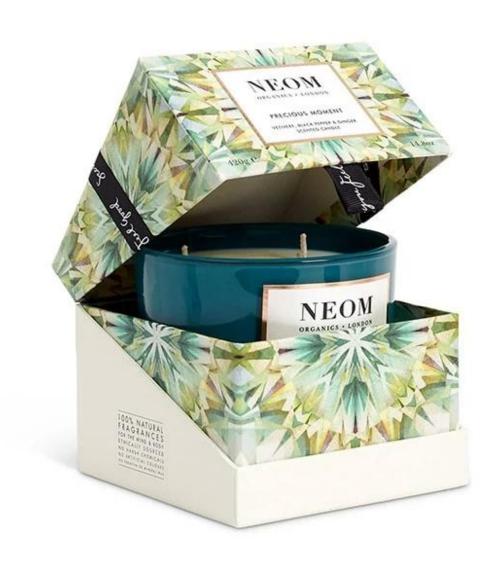

er finished glass candle jars |
| Material        | Soda lime glass                           |
| Color           | (Customizable)                            |
| MOQ             | 1000pcs                                   |
| Sample          | 7 Working Days                            |



RXCD2405U03 Size: T8.1\*B12.1\*H10cm Capacity: 290ml



RXCD2405U01 Size: T7.9\*B7.4\*H9cn Capacity: 290ml Weight: 242.1g



RXCD2405U05-S Size: T9\*B8.4\*H8cm Capacity: 270ml Weight: 444.7g



RXCD2405U04-A Size: T7\*B6.3\*H8.4cn Capacity: 200ml Woight: 192.6g



RXCD2405U04-B Size: T10\*B9.3\*H10cr Capacity: 535ml Weight: 417.2g



RXCD2405U04-C Size: T10\*B8.9\*H12.36 Capacity: 630ml Waight: 512.3g



RXCD2405U05-L Size: T11.9\*B11\*H12.1cm Capacity: 860ml Weight: 806.5g

## **Packing & Delivery**





















— since 2005 —

## Other Information

- Original design statement: The styles and labels of the glass candle jars shown in the pictures were originally designed by the members of Ruixin Glass' Business Department in 2024. They were then produced under our standard as samples in the factory and photographed in our own office studio. Currently, all samples are stored in Ruixin Glass' sample room. We kindly request that other companies refrain from unauthorized use of these images.
- **About factory**: With extensive experience and a dedicated team, Ruixin Glass specializes in customizing glass packaging for both emerging and established aromatherapy brands. We have strong connections with factories and all members of our Business Department have hands-on experience in the p