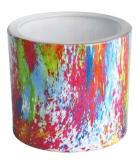

## Custom water transfer oil painting pattern glass candle jar

## **Specification**

| Place of Origin | China, Shanxi                             |
|-----------------|-------------------------------------------|
| Brand Name      | Ruixin Glass                              |
| Product name    | Water transfer finished glass candle jars |
| Material        | Soda lime glass                           |
| Color           | (Customizable)                            |
| MOQ             | 1000pcs                                   |
| Sample          | 7 Working Days                            |



RXCD2405U03 Size: T8.1\*B12.1\*H10cm Capacity: 290ml



RXCD2405U01 Size: T7.9\*B7.4\*H9cn Capacity: 290ml Weight: 242.1g



RXCD2405U05-S Size: T9\*B8.4\*H8cm Capacity: 270ml Weight: 444.7g



RXCD2405U04-A Size: T7\*B6.3\*H8.4cn Capacity: 200ml Woight: 192.6g



RXCD2405U04-B Size: T10\*B9.3\*H10cr Capacity: 535ml Weight: 417.2g



RXCD2405U04-C Size: T10\*B8.9\*H12.36 Capacity: 630ml Waight: 512.3g



RXCD2405U05-L Size: T11.9\*B11\*H12.1cm Capacity: 860ml Weight: 806.5g

## **Packing & Delivery**





















— since 2005 —

## Other Information

- Original design statement: The styles and labels of the glass candle jars shown in the pictures were originally designed by the members of Ruixin Glass' Business Department in 2024. They were then produced under our standard as samples in the factory and photographed in our own office studio. Currently, all samples are stored in Ruixin Glass' sample room