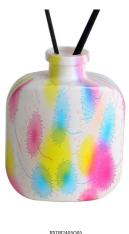

RXDB2405003-C Size: T4.5\*B7.3\*H10.5cm Capacity: 150ml

RXDB2405003-B Size: T2.4\*B7.4/5\*H11.6cm Capacity: 150ml Weight: 297g

RXDB2405004-L Size: T2.3\*B6.8\*H9.5cm Capacity: 190ml Weight: 342.7g

RXDB2405004-S Size: T2.3\*B5.6\*H7.7cm Capacity: 110ml Weight: 201.4g

RXDB2405004-M Size: T2.3\*B6.3\*H8.7cm Capacity: 150ml Weight: 256g

RXDB2405006-H Size: T3.2\*B6.6\*H12.3cm Capacity: 200ml Weight: 321.6g

RXDB2405006-S Size: T2.5\*B6.5\*H9ci Capacity: 125ml Weight: 249.4q

RXDB2405006-R Size: T3.3\*B8.7\*H6cr Capacity: 145ml

RXDB2405007-H Size: T4.9\*B10\*H100 Capacity: 300ml Weight: 257.3g

RXDB2405005 Size: T3\*B8.8/5\*H11c: Capacity: 155ml Waight: 256.7g