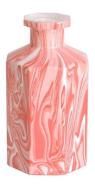

## 145ml water transfer leopard square glass diffuser bottle

RXDB2405001 Size: T3.1\*B5.6\*H13.5cm Capacity: 180ml Weight: 297.2g

RXDB2405002 Size: T2.4\*B8/4\*H10cm Capacity: 145ml Weight: 252.8g

RXDB2405003-A Size: T3.5\*B8.9\*H10.3cm Capacity: 265ml Weight: 205.6g