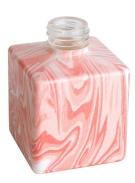

## 145ml water transfer leopard square glass diffuser bottle

RXDB2405001 Size: T3.1\*B5.6\*H13.5cm Capacity: 180ml Weight: 297.2g

RXDB2405002 Size: T2.4\*B8/4\*H10cm Capacity: 145ml Weight: 252.8g

RXDB2405003-A Size: T3.5\*B8.9\*H10.3cm Capacity: 265ml Weight: 205.6g