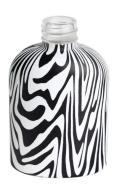

## 145ml water transfer leopard square glass diffuser bottle

RXDB2405001 Size: T3.1\*B5.6\*H13.5cm Capacity: 180ml Weight: 297.2g

RXDB2405002 Size: T2.4\*B8/4\*H10cm Capacity: 145ml Weight: 252.8g

RXDB2405003-A Size: T3.5\*B8.9\*H10.3cm Capacity: 265ml Weight: 205.6g