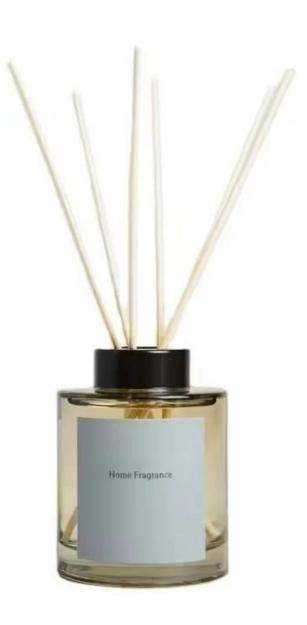

## 145ml water transfer leopard square glass diffuser bottle

## **Other Information**

- Original design statement: The styles and labels of the aromatherapy bottles shown in the pictures were originally designed by the members of Ruixin Glass' Business Department in March. They were then produced as samples in the factory and photographed in the office studio. Currently, all samples are stored in Ruixin Glass' sample room. We kindly request that other companies refrain from unauthorized use of these images.
- **About factory**: With extensive experience and a dedicated team, Ruixin Glass specializes in customizing glass packaging for both emerging and established aromatherapy brands. We have strong connections with factories and all members of our Business Department have hands-on experience in the production process. We welcome inquiries and value your feedback.
- **About customization & ready-to-ship**: As we primarily focus on customized products, we do not keep a large inventory of ready-made stock with various image styles. However, we maintain a small stock of samples to send to potential business partners who express cooperative intentions.
  - Customizable items with minimum MOQ:
    - Surface treatment options, such as spray (misted/smooth surface), electroplating, etc.
    - Customization of brand labels.
    - Silk screen logo customization.
    - Lid customization.
  - Customizable items that require a higher order quantity:
    - Shape customization.
    - Thread specifications customization (for threaded bottles).
- **About response time**: Our dedicated Business Department team is committed to providing attentive service and prompt responses to your inquiries, regardless of your location or the time you send your message.