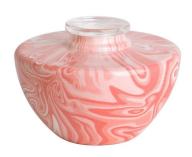

## 145ml water transfer leopard square glass diffuser bottle

RXDB2405001 Size: T3.1\*B5.6\*H13.5cm Capacity: 180ml Weight: 297.2g

RXDB2405002 Size: T2.4\*B8/4\*H10cm Capacity: 145ml Weight: 252.8g

RXDB2405003-A Size: T3.5\*B8.9\*H10.3cm Capacity: 265ml Weight: 205.6g