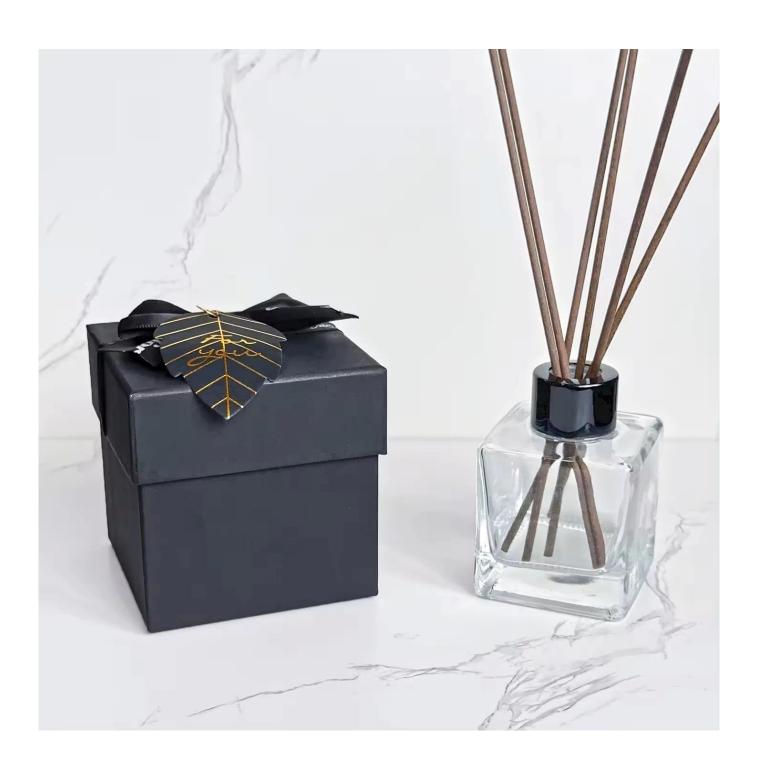

## 145ml water transfer leopard square glass diffuser bottle

## **Other Information**

- Original design statement: The styles and labels of the aromatherapy bottles shown in the pictures were originally designed by the members of Ruixin Glass' Business Department in March. They were then produced as samples in the factory and photographed in the office studio. Currently, all samples are stored in Ruixin Glass' sample room. We kindly request that other companies refrain from unauthorized use of these images.
- **About factory**: With extensive experience and a dedicated team, Ruixin Glass specializes in customizing glass packaging for both emerging and established aromatherapy brands. We have strong connections with factories and all members of our Business Department have hands-on experience in the production process. We welcome inquiries and value your feedback.
- **About customization & ready-to-ship**: As we primarily focus on customized products, we do not keep a large inventory of ready-made stock with various image styles. However, we maintain a small stock of samples to send to potential business partners who express cooperative intentions.
  - Customizable items with minimum MOQ:
    - Surface treatment options, such as spray (misted/smooth surface), electroplating, etc.
    - Customization of brand labels.
    - Silk screen logo customization.
    - Lid customization.
  - Customizable items that require a higher order quantity:
    - Shape customization.
    - Thread specifications customization (for threaded bottles).
- **About response time**: Our dedicated Business Department team is committed to providing attentive service and prompt responses to your inquiries, regardless of your location or the time you send your message.