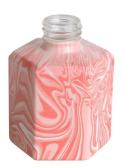

## 145ml water transfer leopard square glass diffuser bottle

RXDB2405001 Size: T3.1\*B5.6\*H13.5cm Capacity: 180ml Weight: 297.2g

RXDB2405002 Size: T2.4\*B8/4\*H10cm Capacity: 145ml Weight: 252.8g

RXDB2405003-A Size: T3.5\*B8.9\*H10.3cm Capacity: 265ml Weight: 205.6g