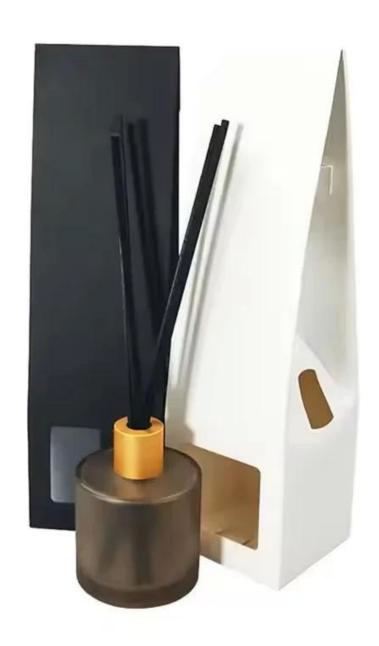

## 145ml water transfer leopard square glass diffuser bottle

## **Other Information**

- Original design statement: The styles and labels of the aromatherapy bottles shown in the pictures were originally designed by the members of Ruixin Glass' Business Department in March. They were then produced as samples in the factory and photographed in the office studio. Currently, all samples are stored in Ruixin Glass' sample room. We kindly request that other companies refrain from unauthorized use of these images.
- **About factory**: With extensive experience and a dedicated team, Ruixin Glass specializes in customizing glass packaging for both emerging and established aromatherapy brands. We have strong connections with factories and all members of our Business Department have hands-on experience in the production process. We welcome inquiries and value your feedback.
- **About customization & ready-to-ship**: As we primarily focus on customized products, we do not keep a large inventory of ready-made stock with various image styles. However, we maintain a small stock of samples to send to potential business partners who express cooperative intentions.
  - Customizable items with minimum MOQ:
    - Surface treatment options, such as spray (misted/smooth surface), electroplating, etc.
    - Customization of brand labels.
    - Silk screen logo customization.
    - Lid customization.
  - Customizable items that require a higher order quantity:
    - Shape customization.
    - Thread specifications customization (for threaded bottles).
- **About response time**: Our dedicated Business Department team is committed to providing attentive service and prompt responses to your inquiries, regardless of your location or the time you send your message.