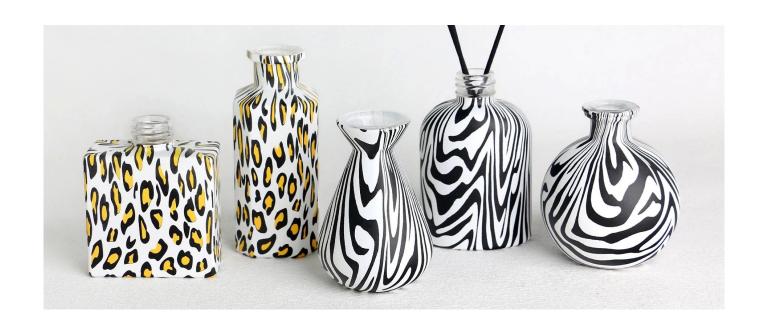

## 145ml water transfer leopard square glass diffuser bottle

RXDB2405001 Size: T3.1\*B5.6\*H13.5cm Capacity: 180ml Weight: 297.2g

RXDB2405002 Size: T2.4\*B8/4\*H10cm Capacity: 145ml Weight: 252.8g

RXDB2405003-A Size: T3.5\*B8.9\*H10.3cm Capacity: 265ml Weight: 205.6g

RXDB2405003-C Size: T4.5\*B7.3\*H10.5cm Capacity: 150ml

RXDB2405003-B Size: T2.4\*B7.4/5\*H11.6cm Capacity: 150ml Weight: 297g

RXDB2405004-L Size: T2.3\*B6.8\*H9.5cm Capacity: 190ml Weight: 342.7g

RXDB2405004-S Size: T2.3\*B5.6\*H7.7cm Capacity: 110ml Weight: 201.4g

RXDB2405004-M Size: T2.3\*B6.3\*H8.7cm Capacity: 150ml Weight: 256g

RXDB2405006-H Size: T3.2\*B6.6\*H12.3cm Capacity: 200ml Weight: 321.6g

RXDB2405006-S Size: T2.5\*B6.5\*H9ci Capacity: 125ml Weight: 249.4q

RXDB2405006-R Size: T3.3\*B8.7\*H6cr Capacity: 145ml

RXDB2405007-H Size: T4.9\*B10\*H100 Capacity: 300ml Weight: 257.3g

RXDB2405005 Size: T3\*B8.8/5\*H11c: Capacity: 155ml Waight: 256.7g