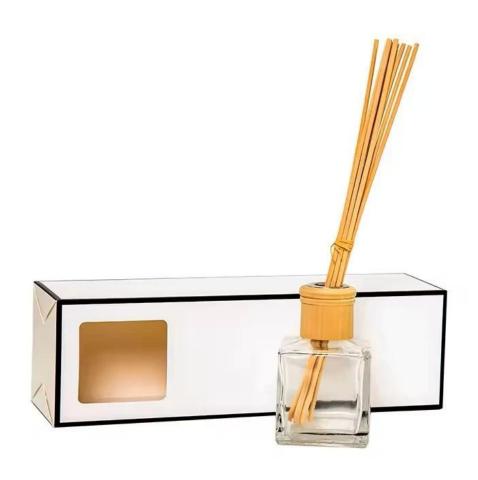

## 145ml water transfer leopard square glass diffuser bottle

## **Specification**

| Place of Origin | China, Shanxi                         |
|-----------------|---------------------------------------|
| Brand Name      | Ruixin Glass                          |
| Product name    | Leopard pattern glass diffuser bottle |
| Material        | Soda lime glass                       |
| Color           | (Customizable)                        |
| MOQ             | 1000pcs                               |
| Sample          | 7 Working Days                        |

RXDB2405001 Size: T3.1\*B5.6\*H13.5cm Capacity: 180ml Weight: 297.2g

RXDB2405002 Size: T2.4\*B8/4\*H10cm Capacity: 145ml Weight: 252.8g

RXDB2405003-A Size: T3.5\*B8.9\*H10.3cm Capacity: 265ml Weight: 205.6g