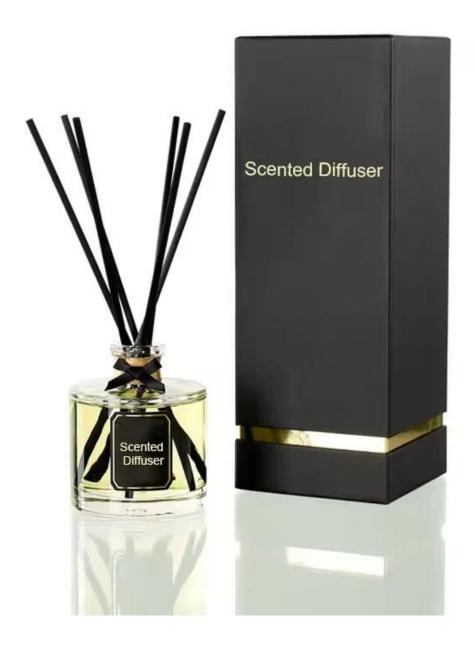

## 145ml water transfer leopard square glass diffuser bottle

## **Other Information**

- Original design statement: The styles and labels of the aromatherapy bottles shown in the pictures were originally designed by the members of Ruixin Glass' Business Department in March. They were then produced as samples in the factory and photographed in the office studio. Currently, all samples are stored in Ruixin Glass' sample room. We kindly request that other companies refrain from unauthorized use of these images.
- **About factory**: With extensive experience and a dedicated team, Ruixin Glass specializes in customizing glass packaging for both emerging and established aromatherapy brands. We have strong connections with factories and all members of our Business Department have hands-on experience in the production process. We welcome inquiries and value your feedback.
- **About customization & ready-to-ship**: As we primarily focus on customized products, we do not keep a large inventory of ready-made stock with various image styles. However, we maintain a small stock of samples to send to potential business partners who express cooperative intentions.
  - Customizable items with minimum MOQ:
    - Surface treatment options, such as spray (misted/smooth surface), electroplating, etc.
    - Customization of brand labels.
    - Silk screen logo customization.
    - Lid customization.
  - Customizable items that require a higher order quantity:
    - Shape customization.
    - Thread specifications customization (for threaded bottles).
- **About response time**: Our dedicated Business Department team is committed to providing attentive service and prompt responses to your inquiries, regardless of your location or the time you send your message.