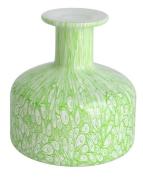

## 145ml water transfer leopard square glass diffuser bottle

RXDB2405001 Size: T3.1\*B5.6\*H13.5cm Capacity: 180ml Weight: 297.2g

RXDB2405002 Size: T2.4\*B8/4\*H10cm Capacity: 145ml Weight: 252.8g

RXDB2405003-A Size: T3.5\*B8.9\*H10.3cm Capacity: 265ml Weight: 205.6g