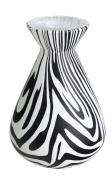

## 145ml water transfer leopard square glass diffuser bottle

RXDB2405001 Size: T3.1\*B5.6\*H13.5cm Capacity: 180ml Weight: 297.2g

RXDB2405002 Size: T2.4\*B8/4\*H10cm Capacity: 145ml Weight: 252.8g

RXDB2405003-A Size: T3.5\*B8.9\*H10.3cm Capacity: 265ml Weight: 205.6g