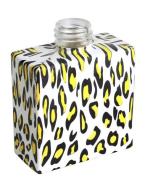

## 145ml water transfer leopard square glass diffuser bottle

RXDB2405001 Size: T3.1\*B5.6\*H13.5cm Capacity: 180ml Weight: 297.2g

RXDB2405002 Size: T2.4\*B8/4\*H10cm Capacity: 145ml Weight: 252.8g

RXDB2405003-A Size: T3.5\*B8.9\*H10.3cm Capacity: 265ml Weight: 205.6g

RXDB2405003-C Size: T4.5\*B7.3\*H10.5cm Capacity: 150ml

RXDB2405003-B Size: T2.4\*B7.4/5\*H11.6cm Capacity: 150ml Weight: 297g

RXDB2405004-L Size: T2.3\*B6.8\*H9.5cm Capacity: 190ml Weight: 342.7g

RXDB2405004-S Size: T2.3\*B5.6\*H7.7cm Capacity: 110ml Weight: 201.4g

RXDB2405004-M Size: T2.3\*B6.3\*H8.7cm Capacity: 150ml Weight: 256g

RXDB2405006-H Size: T3.2\*B6.6\*H12.3cm Capacity: 200ml Weight: 321.6g

RXDB2405006-S Size: T2.5\*B6.5\*H9ci Capacity: 125ml Weight: 249.4q

RXDB2405006-R Size: T3.3\*B8.7\*H6cr Capacity: 145ml

RXDB2405007-H Size: T4.9\*B10\*H100 Capacity: 300ml Weight: 257.3g

RXDB2405005 Size: T3\*B8.8/5\*H11c: Capacity: 155ml Waight: 256.7g