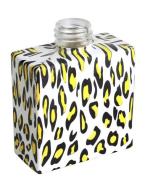

## 180ml Water transfer finished leopard glass diffuser bottle

RXDB2405001 Size: T3.1\*B5.6\*H13.5cm Capacity: 180ml Weight: 297.2g

RXDB2405002 Size: T2.4\*B8/4\*H10cm Capacity: 145ml Weight: 252.8g

RXDB2405003-A Size: T3.5\*B8.9\*H10.3cm Capacity: 265ml Weight: 205.6g

RXDB2405003-C Size: T4.5\*B7.3\*H10.5cm Capacity: 150ml

RXDB2405003-B Size: T2.4\*B7.4/5\*H11.6cm Capacity: 150ml Weight: 297g

RXDB2405004-L Size: T2.3\*B6.8\*H9.5cm Capacity: 190ml Weight: 342.7g

RXDB2405004-S Size: T2.3\*B5.6\*H7.7cm Capacity: 110ml Weight: 201.4g

RXDB2405004-M Size: T2.3\*B6.3\*H8.7cm Capacity: 150ml Weight: 256g

RXDB2405006-H Size: T3.2\*B6.6\*H12.3cm Capacity: 200ml Weight: 321.6g

RXDB2405006-S Size: T2.5\*B6.5\*H9ci Capacity: 125ml Weight: 249.4q

RXDB2405006-R Size: T3.3\*B8.7\*H6cr Capacity: 145ml

RXDB2405007-H Size: T4.9\*B10\*H100 Capacity: 300ml Weight: 257.3g

RXDB2405005 Size: T3\*B8.8/5\*H11c: Capacity: 155ml Waight: 256.7g