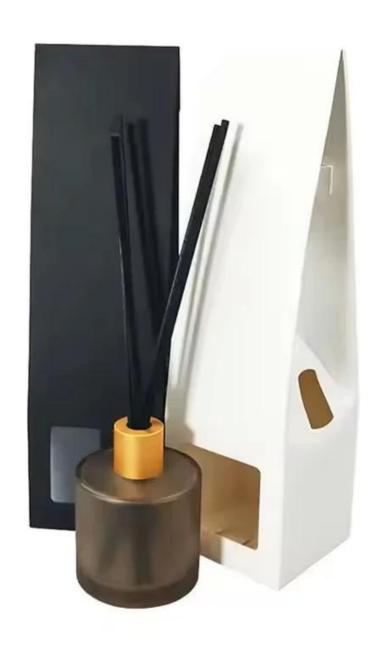

## 180ml Water transfer finished leopard glass diffuser bottle

## **Other Information**

- Original design statement: The styles and labels of the aromatherapy bottles shown in the pictures were originally designed by the members of Ruixin Glass' Business Department in March. They were then produced as samples in the factory and photographed in the office studio. Currently, all samples are stored in Ruixin Glass' sample room. We kindly request that other companies refrain from unauthorized use of these images.
- **About factory**: With extensive experience and a dedicated team, Ruixin Glass specializes in customizing glass packaging for both emerging and established aromatherapy brands. We have strong connections with factories and all members of our Business Department have hands-on experience in the production process. We welcome inquiries and value your feedback.
- **About customization & ready-to-ship**: As we primarily focus on customized products, we do not keep a large inventory of ready-made stock with various image styles. However, we maintain a small stock of samples to send to potential business partners who express cooperative intentions.
  - Customizable items with minimum MOQ:
    - Surface treatment options, such as spray (misted/smooth surface), electroplating, etc.
    - Customization of brand labels.
    - Silk screen logo customization.
    - Lid customization.
  - Customizable items that require a higher order quantity:
    - Shape customization.
    - Thread specifications customization (for threaded bottles).
- **About response time**: Our dedicated Business Department team is committed to providing attentive service and prompt responses to your inquiries, regardless of your location or the time you send your message.