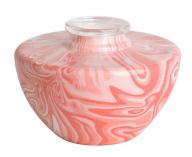

## 180ml Water transfer finished leopard glass diffuser bottle

RXDB2405001 Size: T3.1\*B5.6\*H13.5cm Capacity: 180ml Weight: 297.2g

RXDB2405002 Size: T2.4\*B8/4\*H10cm Capacity: 145ml Weight: 252.8g

RXDB2405003-A Size: T3.5\*B8.9\*H10.3cm Capacity: 265ml Weight: 205.6g