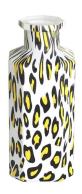

## 180ml Water transfer finished leopard glass diffuser bottle

RXDB2405001 Size: T3.1\*B5.6\*H13.5cm Capacity: 180ml Weight: 297.2g

RXDB2405002 Size: T2.4\*B8/4\*H10cm Capacity: 145ml Weight: 252.8g

RXDB2405003-A Size: T3.5\*B8.9\*H10.3cm Capacity: 265ml Weight: 205.6g

RXDB2405003-C Size: T4.5\*B7.3\*H10.5cm Capacity: 150ml

RXDB2405003-B Size: T2.4\*B7.4/5\*H11.6cm Capacity: 150ml Weight: 297g

RXDB2405004-L Size: T2.3\*B6.8\*H9.5cm Capacity: 190ml Weight: 342.7g

RXDB2405004-S Size: T2.3\*B5.6\*H7.7cm Capacity: 110ml Weight: 201.4g

RXDB2405004-M Size: T2.3\*B6.3\*H8.7cm Capacity: 150ml Weight: 256g

RXDB2405006-H Size: T3.2\*B6.6\*H12.3cm Capacity: 200ml Weight: 321.6g

RXDB2405006-S Size: T2.5\*B6.5\*H9ci Capacity: 125ml Weight: 249.4q

RXDB2405006-R Size: T3.3\*B8.7\*H6cr Capacity: 145ml

RXDB2405007-H Size: T4.9\*B10\*H100 Capacity: 300ml Weight: 257.3g

RXDB2405005 Size: T3\*B8.8/5\*H11c: Capacity: 155ml Waight: 256.7g