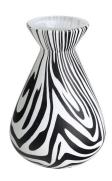

## 180ml Water transfer finished leopard glass diffuser bottle

RXDB2405001 Size: T3.1\*B5.6\*H13.5cm Capacity: 180ml Weight: 297.2g

RXDB2405002 Size: T2.4\*B8/4\*H10cm Capacity: 145ml Weight: 252.8g

RXDB2405003-A Size: T3.5\*B8.9\*H10.3cm Capacity: 265ml Weight: 205.6g