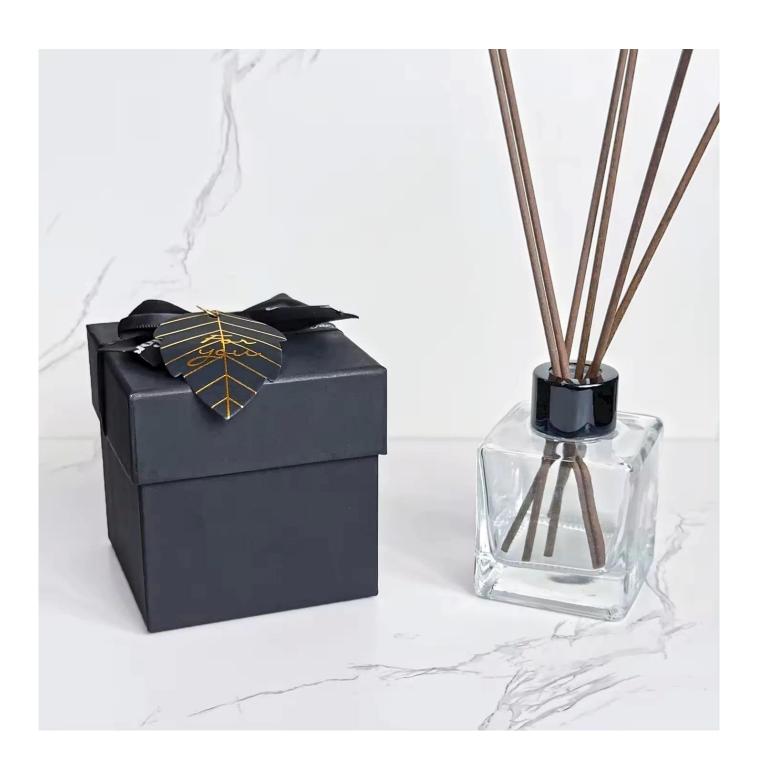

## 180ml Water transfer finished leopard glass diffuser bottle

## **Other Information**

- Original design statement: The styles and labels of the aromatherapy bottles shown in the pictures were originally designed by the members of Ruixin Glass' Business Department in March. They were then produced as samples in the factory and photographed in the office studio. Currently, all samples are stored in Ruixin Glass' sample room. We kindly request that other companies refrain from unauthorized use of these images.
- **About factory**: With extensive experience and a dedicated team, Ruixin Glass specializes in customizing glass packaging for both emerging and established aromatherapy brands. We have strong connections with factories and all members of our Business Department have hands-on experience in the production process. We welcome inquiries and value your feedback.
- **About customization & ready-to-ship**: As we primarily focus on customized products, we do not keep a large inventory of ready-made stock with various image styles. However, we maintain a small stock of samples to send to potential business partners who express cooperative intentions.
  - Customizable items with minimum MOQ:
    - Surface treatment options, such as spray (misted/smooth surface), electroplating, etc.
    - Customization of brand labels.
    - Silk screen logo customization.
    - Lid customization.
  - Customizable items that require a higher order quantity:
    - Shape customization.
    - Thread specifications customization (for threaded bottles).
- **About response time**: Our dedicated Business Department team is committed to providing attentive service and prompt responses to your inquiries, regardless of your location or the time you send your message.