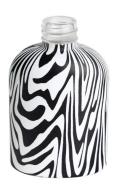

## 180ml Water transfer finished leopard glass diffuser bottle

RXDB2405001 Size: T3.1\*B5.6\*H13.5cm Capacity: 180ml Weight: 297.2g

RXDB2405002 Size: T2.4\*B8/4\*H10cm Capacity: 145ml Weight: 252.8g

RXDB2405003-A Size: T3.5\*B8.9\*H10.3cm Capacity: 265ml Weight: 205.6g