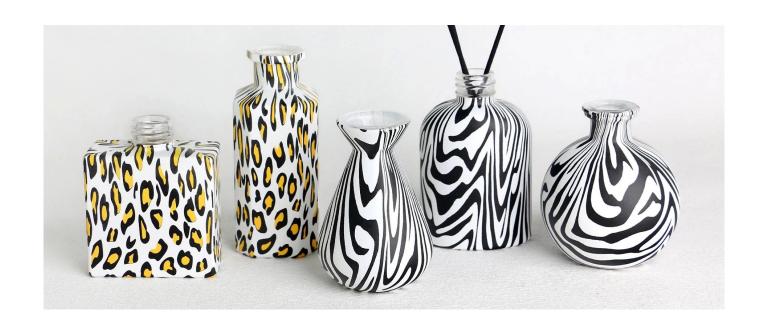

## 180ml Water transfer finished leopard glass diffuser bottle

RXDB2405001 Size: T3.1\*B5.6\*H13.5cm Capacity: 180ml Weight: 297.2g

RXDB2405002 Size: T2.4\*B8/4\*H10cm Capacity: 145ml Weight: 252.8g

RXDB2405003-A Size: T3.5\*B8.9\*H10.3cm Capacity: 265ml Weight: 205.6g

RXDB2405003-C Size: T4.5\*B7.3\*H10.5cm Capacity: 150ml

RXDB2405003-B Size: T2.4\*B7.4/5\*H11.6cm Capacity: 150ml Weight: 297g

RXDB2405004-L Size: T2.3\*B6.8\*H9.5cm Capacity: 190ml Weight: 342.7g

RXDB2405004-S Size: T2.3\*B5.6\*H7.7cm Capacity: 110ml Weight: 201.4g

RXDB2405004-M Size: T2.3\*B6.3\*H8.7cm Capacity: 150ml Weight: 256g

RXDB2405006-H Size: T3.2\*B6.6\*H12.3cm Capacity: 200ml Weight: 321.6g

RXDB2405006-S Size: T2.5\*B6.5\*H9ci Capacity: 125ml Weight: 249.4q

RXDB2405006-R Size: T3.3\*B8.7\*H6cr Capacity: 145ml

RXDB2405007-H Size: T4.9\*B10\*H100 Capacity: 300ml Weight: 257.3g

RXDB2405005 Size: T3\*B8.8/5\*H11c: Capacity: 155ml Waight: 256.7g