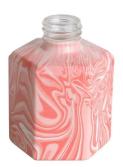

## 180ml Water transfer finished leopard glass diffuser bottle

RXDB2405001 Size: T3.1\*B5.6\*H13.5cm Capacity: 180ml Weight: 297.2g

RXDB2405002 Size: T2.4\*B8/4\*H10cm Capacity: 145ml Weight: 252.8g

RXDB2405003-A Size: T3.5\*B8.9\*H10.3cm Capacity: 265ml Weight: 205.6g