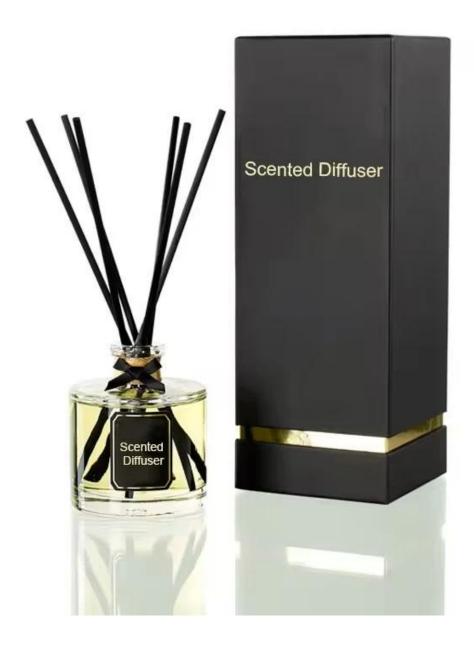

## 180ml Water transfer finished leopard glass diffuser bottle

## **Other Information**

- Original design statement: The styles and labels of the aromatherapy bottles shown in the pictures were originally designed by the members of Ruixin Glass' Business Department in March. They were then produced as samples in the factory and photographed in the office studio. Currently, all samples are stored in Ruixin Glass' sample room. We kindly request that other companies refrain from unauthorized use of these images.
- **About factory**: With extensive experience and a dedicated team, Ruixin Glass specializes in customizing glass packaging for both emerging and established aromatherapy brands. We have strong connections with factories and all members of our Business Department have hands-on experience in the production process. We welcome inquiries and value your feedback.
- **About customization & ready-to-ship**: As we primarily focus on customized products, we do not keep a large inventory of ready-made stock with various image styles. However, we maintain a small stock of samples to send to potential business partners who express cooperative intentions.
  - Customizable items with minimum MOQ:
    - Surface treatment options, such as spray (misted/smooth surface), electroplating, etc.
    - Customization of brand labels.
    - Silk screen logo customization.
    - Lid customization.
  - Customizable items that require a higher order quantity:
    - Shape customization.
    - Thread specifications customization (for threaded bottles).
- **About response time**: Our dedicated Business Department team is committed to providing attentive service and prompt responses to your inquiries, regardless of your location or the time you send your message.