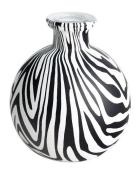

## 180ml Water transfer finished leopard glass diffuser bottle

RXDB2405001 Size: T3.1\*B5.6\*H13.5cm Capacity: 180ml Weight: 297.2g

RXDB2405002 Size: T2.4\*B8/4\*H10cm Capacity: 145ml Weight: 252.8g

RXDB2405003-A Size: T3.5\*B8.9\*H10.3cm Capacity: 265ml Weight: 205.6g

RXDB2405003-C Size: T4.5\*B7.3\*H10.5cm Capacity: 150ml

RXDB2405003-B Size: T2.4\*B7.4/5\*H11.6cm Capacity: 150ml Weight: 297g

RXDB2405004-L Size: T2.3\*B6.8\*H9.5cm Capacity: 190ml Weight: 342.7g

RXDB2405004-S Size: T2.3\*B5.6\*H7.7cm Capacity: 110ml Weight: 201.4g

RXDB2405004-M Size: T2.3\*B6.3\*H8.7cm Capacity: 150ml Weight: 256g

RXDB2405006-H Size: T3.2\*B6.6\*H12.3cm Capacity: 200ml Weight: 321.6g

RXDB2405006-S Size: T2.5\*B6.5\*H9ci Capacity: 125ml Weight: 249.4q

RXDB2405006-R Size: T3.3\*B8.7\*H6cr Capacity: 145ml

RXDB2405007-H Size: T4.9\*B10\*H100 Capacity: 300ml Weight: 257.3g

RXDB2405005 Size: T3\*B8.8/5\*H11c: Capacity: 155ml Waight: 256.7g