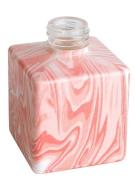

## 180ml Water transfer finished leopard glass diffuser bottle

RXDB2405001 Size: T3.1\*B5.6\*H13.5cm Capacity: 180ml Weight: 297.2g

RXDB2405002 Size: T2.4\*B8/4\*H10cm Capacity: 145ml Weight: 252.8g

RXDB2405003-A Size: T3.5\*B8.9\*H10.3cm Capacity: 265ml Weight: 205.6g