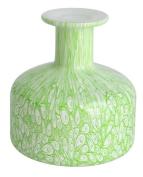

## 180ml Water transfer finished leopard glass diffuser bottle

RXDB2405001 Size: T3.1\*B5.6\*H13.5cm Capacity: 180ml Weight: 297.2g

RXDB2405002 Size: T2.4\*B8/4\*H10cm Capacity: 145ml Weight: 252.8g

RXDB2405003-A Size: T3.5\*B8.9\*H10.3cm Capacity: 265ml Weight: 205.6g