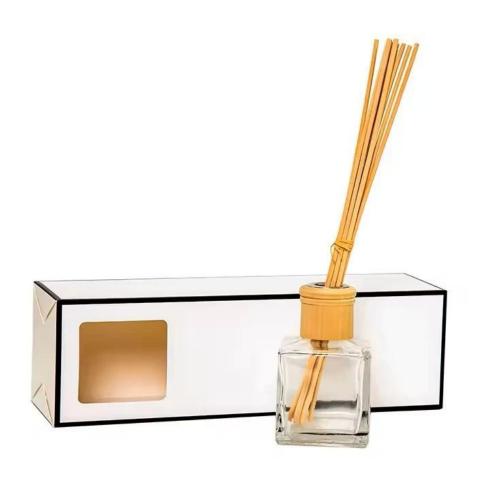

## 180ml Water transfer finished leopard glass diffuser bottle

RXDB2405001 Size: T3.1\*B5.6\*H13.5cm Capacity: 180ml Weight: 297.2g

RXDB2405002 Size: T2.4\*B8/4\*H10cm Capacity: 145ml Weight: 252.8g

RXDB2405003-A Size: T3.5\*B8.9\*H10.3cm Capacity: 265ml Weight: 205.6g