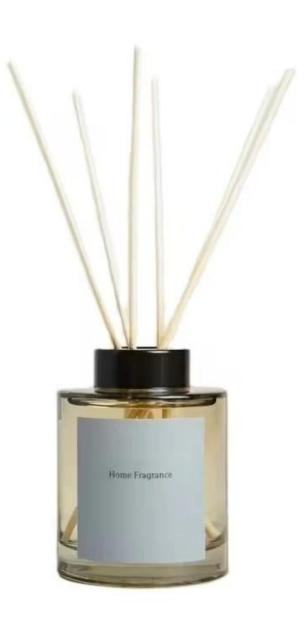

## 180ml Water transfer finished leopard glass diffuser bottle

## **Other Information**

- Original design statement: The styles and labels of the aromatherapy bottles shown in the pictures were originally designed by the members of Ruixin Glass' Business Department in March. They were then produced as samples in the factory and photographed in the office studio. Currently, all samples are stored in Ruixin Glass' sample room. We kindly request that other companies refrain from unauthorized use of these images.
- **About factory**: With extensive experience and a dedicated team, Ruixin Glass specializes in customizing glass packaging for both emerging and established aromatherapy brands. We have strong connections with factories and all members of our Business Department have hands-on experience in the production process. We welcome inquiries and value your feedback.
- **About customization & ready-to-ship**: As we primarily focus on customized products, we do not keep a large inventory of ready-made stock with various image styles. However, we maintain a small stock of samples to send to potential business partners who express cooperative intentions.
  - Customizable items with minimum MOQ:
    - Surface treatment options, such as spray (misted/smooth surface), electroplating, etc.
    - Customization of brand labels.
    - Silk screen logo customization.
    - Lid customization.
  - Customizable items that require a higher order quantity:
    - Shape customization.
    - Thread specifications customization (for threaded bottles).
- **About response time**: Our dedicated Business Department team is committed to providing attentive service and prompt responses to your inquiries, regardless of your location or the time you send your message.