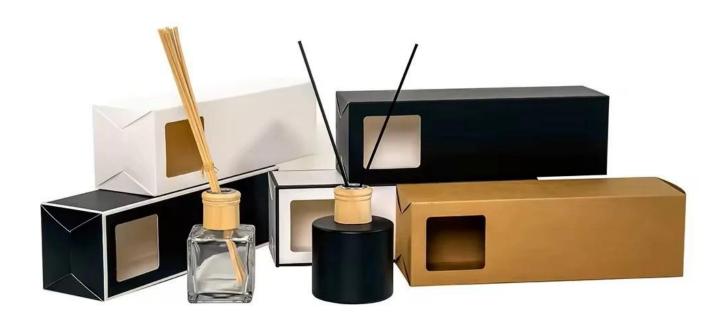

## 180ml Water transfer finished leopard glass diffuser bottle

## **Other Information**

- Original design statement: The styles and labels of the aromatherapy bottles shown in the pictures were originally designed by the members of Ruixin Glass' Business Department in March. They were then produced as samples in the factory and photographed in the office studio. Currently, all samples are stored in Ruixin Glass' sample room. We kindly request that other companies refrain from unauthorized use of these images.
- **About factory**: With extensive experience and a dedicated team, Ruixin Glass specializes in customizing glass packaging for both emerging and established aromatherapy brands. We have strong connections with factories and all members of our Business Department have hands-on experience in the production process. We welcome inquiries and value your feedback.
- **About customization & ready-to-ship**: As we primarily focus on customized products, we do not keep a large inventory of ready-made stock with various image styles. However, we maintain a small stock of samples to send to potential business partners who express cooperative intentions.
  - Customizable items with minimum MOQ:
    - Surface treatment options, such as spray (misted/smooth surface), electroplating, etc.
    - Customization of brand labels.
    - Silk screen logo customization.
    - Lid customization.
  - Customizable items that require a higher order quantity:
    - Shape customization.
    - Thread specifications customization (for threaded bottles).
- **About response time**: Our dedicated Business Department team is committed to providing attentive service and prompt responses to your inquiries, regardless of your location or the time you send your message.