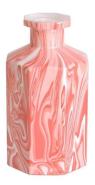

## 180ml Water transfer finished leopard glass diffuser bottle

RXDB2405001 Size: T3.1\*B5.6\*H13.5cm Capacity: 180ml Weight: 297.2g

RXDB2405002 Size: T2.4\*B8/4\*H10cm Capacity: 145ml Weight: 252.8g

RXDB2405003-A Size: T3.5\*B8.9\*H10.3cm Capacity: 265ml Weight: 205.6g