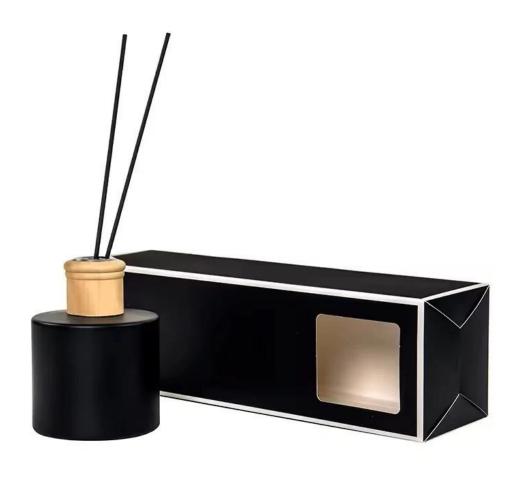

## 180ml Water transfer finished leopard glass diffuser bottle

## **Other Information**

- Original design statement: The styles and labels of the aromatherapy bottles shown in the pictures were originally designed by the members of Ruixin Glass' Business Department in March. They were then produced as samples in the factory and photographed in the office studio. Currently, all samples are stored in Ruixin Glass' sample room. We kindly request that other companies refrain from unauthorized use of these images.
- **About factory**: With extensive experience and a dedicated team, Ruixin Glass specializes in customizing glass packaging for both emerging and established aromatherapy brands. We have strong connections with factories and all members of our Business Department have hands-on experience in the production process. We welcome inquiries and value your feedback.
- **About customization & ready-to-ship**: As we primarily focus on customized products, we do not keep a large inventory of ready-made stock with various image styles. However, we maintain a small stock of samples to send to potential business partners who express cooperative intentions.
  - Customizable items with minimum MOQ:
    - Surface treatment options, such as spray (misted/smooth surface), electroplating, etc.
    - Customization of brand labels.
    - Silk screen logo customization.
    - Lid customization.
  - Customizable items that require a higher order quantity:
    - Shape customization.
    - Thread specifications customization (for threaded bottles).
- **About response time**: Our dedicated Business Department team is committed to providing attentive service and prompt responses to your inquiries, regardless of your location or the time you send your message.