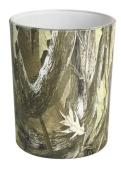

## Water transfer zebra ink bottle shaped glass candle jar

RXCD2405U03 Size: T8.1\*B12.1\*H10cm Capacity: 290ml

RXCD2405U01 Size: T7.9\*B7.4\*H9cn Capacity: 290ml Weight: 242.1g

RXCD2405U05-S Size: T9\*B8.4\*H8cm Capacity: 270ml Weight: 444.7g

RXCD2405U04-A Size: T7\*B6.3\*H8.4cn Capacity: 200ml Woight: 192.6g