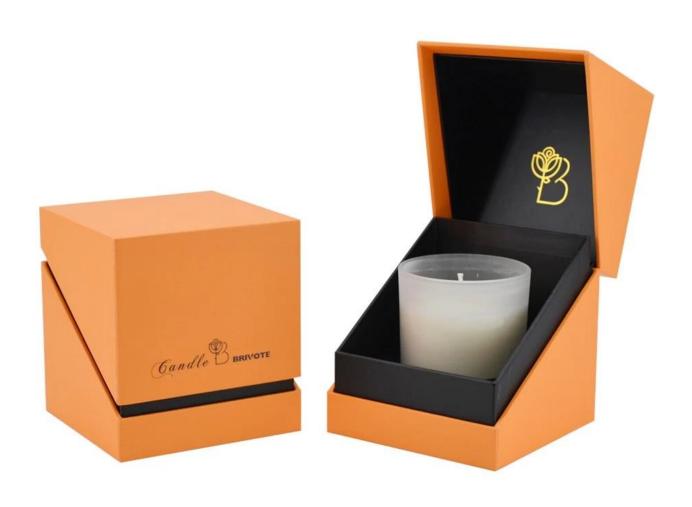

## Other Information

- Original design statement: The styles and labels of the glass candle jars shown in the pictures were originally designed by the members of Ruixin Glass' Business Department in 2024. They were then produced under our standard as samples in the factory and photographed in our own office studio. Currently, all samples are stored in Ruixin Glass' sample room. We kindly request that other companies refrain from unauthorized use of these images.
- **About factory**: With extensive experience and a dedicated team, Ruixin Glass specializes in customizing glass packaging for both emerging and established aromatherapy brands. We have strong connections with factories and all members of our Business Department have hands-on experience in the production process. We welcome inquiries and value your feedback.
- **About customization & ready-to-ship**: As we primarily focus on customized products, we do not keep a large inventory of ready-made stock with various image styles. However, we maintain a small stock of samples to send to potential business partners who express cooperative intentions.
  - Customizable items with minimum MOQ:
    - Surface treatment options, such as spray (misted/smooth surface), electroplating, etc.
    - Customization of brand labels.
    - Silk screen logo customization.
    - Lid customization.
  - Customizable items that require a higher order quantity:
    - Shape customization.
    - Thread specifications customization (for threaded bottles).
- **About response time**: Our dedicated Business Department team is committed to providing attentive service and prompt responses to your inquiries, regardless of your location or the time you send your message.