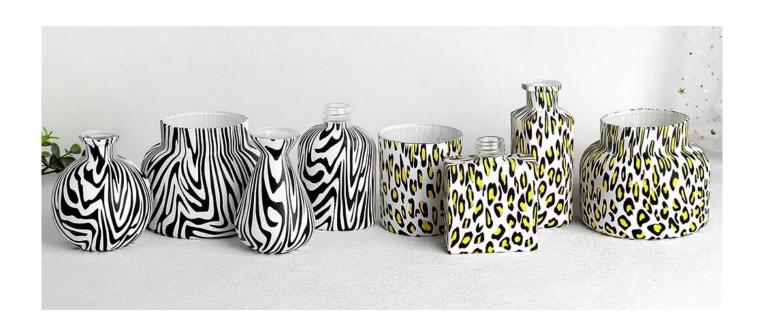

## Water transfer zebra ink bottle shaped glass candle jar

RXCD2405U03 Size: T8.1\*B12.1\*H10cm Capacity: 290ml

RXCD2405U01 Size: T7.9\*B7.4\*H9cn Capacity: 290ml Weight: 242.1g

RXCD2405U05-S Size: T9\*B8.4\*H8cm Capacity: 270ml Weight: 444.7g

RXCD2405U04-A Size: T7\*B6.3\*H8.4cn Capacity: 200ml Woight: 192.6g

RXCD2405U04-B Size: T10\*B9.3\*H10cr Capacity: 535ml Weight: 417.2g

RXCD2405U04-C Size: T10\*B8.9\*H12.36 Capacity: 630ml Waight: 512.3g

RXCD2405U05-L Size: T11.9\*B11\*H12.1cm Capacity: 860ml Weight: 806.5g