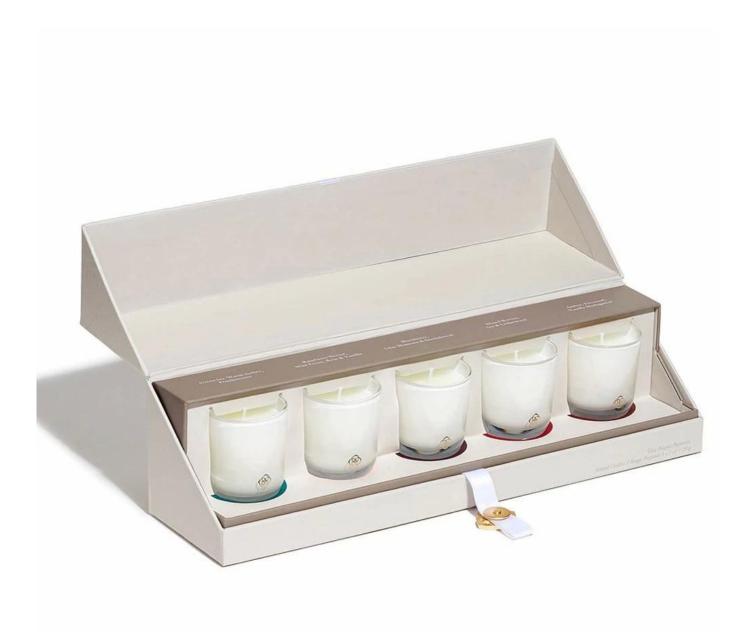

## Other Information

- Original design statement: The styles and labels of the glass candle jars shown in the pictures were originally designed by the members of Ruixin Glass' Business Department in 2024. They were then produced under our standard as samples in the factory and photographed in our own office studio. Currently, all samples are stored in Ruixin Glass' sample room. We kindly request that other companies refrain from unauthorized use of these images.
- **About factory**: With extensive experience and a dedicated team, Ruixin Glass specializes in customizing glass packaging for both emerging and established aromatherapy brands. We have strong connections with factories and all members of our Business Department have hands-on experience in the production process. We welcome inquiries and value your feedback.
- **About customization & ready-to-ship**: As we primarily focus on customized products, we do not keep a large inventory of ready-made stock with various image styles. However, we maintain a small stock of samples to send to potential business partners who express cooperative intentions.
  - Customizable items with minimum MOQ:
    - Surface treatment options, such as spray (misted/smooth surface), electroplating, etc.
    - Customization of brand labels.
    - Silk screen logo customization.
    - Lid customization.
  - Customizable items that require a higher order quantity:
    - Shape customization.
    - Thread specifications customization (for threaded bottles).
- **About response time**: Our dedicated Business Department team is committed to providing attentive service and prompt responses to your inquiries, regardless of your location or the time you send your message.