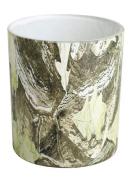

## Water transfer zebra ink bottle shaped glass candle jar

RXCD2405U03 Size: T8.1\*B12.1\*H10cm Capacity: 290ml

RXCD2405U01 Size: T7.9\*B7.4\*H9cn Capacity: 290ml Weight: 242.1g

RXCD2405U05-S Size: T9\*B8.4\*H8cm Capacity: 270ml Weight: 444.7g

RXCD2405U04-A Size: T7\*B6.3\*H8.4cn Capacity: 200ml Woight: 192.6g