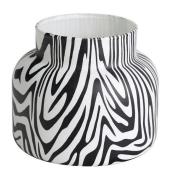

## Water transfer zebra ink bottle shaped glass candle jar

RXCD2405U03 Size: T8.1\*B12.1\*H10cm Capacity: 290ml

RXCD2405U01 Size: T7.9\*B7.4\*H9cn Capacity: 290ml Weight: 242.1g

RXCD2405U05-S Size: T9\*B8.4\*H8cm Capacity: 270ml Weight: 444.7g

RXCD2405U04-A Size: T7\*B6.3\*H8.4cn Capacity: 200ml Woight: 192.6g

RXCD2405U04-B Size: T10\*B9.3\*H10cr Capacity: 535ml Weight: 417.2g

RXCD2405U04-C Size: T10\*B8.9\*H12.36 Capacity: 630ml Waight: 512.3g

RXCD2405U05-L Size: T11.9\*B11\*H12.1cm Capacity: 860ml Weight: 806.5g