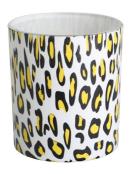

## Water transfer zebra ink bottle shaped glass candle jar

RXCD2405U03 Size: T8.1\*B12.1\*H10cm Capacity: 290ml

RXCD2405U01 Size: T7.9\*B7.4\*H9cn Capacity: 290ml Weight: 242.1g

RXCD2405U05-S Size: T9\*B8.4\*H8cm Capacity: 270ml Weight: 444.7g

RXCD2405U04-A Size: T7\*B6.3\*H8.4cn Capacity: 200ml Woight: 192.6g

RXCD2405U04-B Size: T10\*B9.3\*H10cr Capacity: 535ml Weight: 417.2g

RXCD2405U04-C Size: T10\*B8.9\*H12.36 Capacity: 630ml Waight: 512.3g

RXCD2405U05-L Size: T11.9\*B11\*H12.1cm Capacity: 860ml Weight: 806.5g