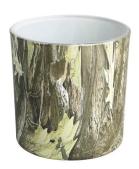

## Water transfer zebra ink bottle shaped glass candle jar

RXCD2405U03 Size: T8.1\*B12.1\*H10cm Capacity: 290ml

RXCD2405U01 Size: T7.9\*B7.4\*H9cn Capacity: 290ml Weight: 242.1g

RXCD2405U05-S Size: T9\*B8.4\*H8cm Capacity: 270ml Weight: 444.7g

RXCD2405U04-A Size: T7\*B6.3\*H8.4cn Capacity: 200ml Woight: 192.6g