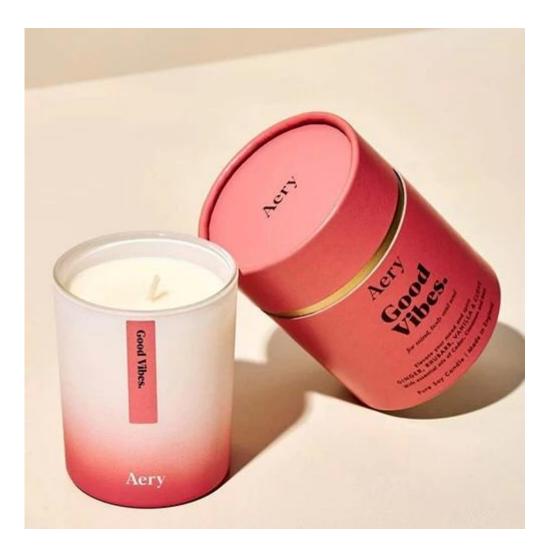

## Water transfer leopard ink bottle shape glass candle jar

## **Other Information**

- **Original design statement**: The styles and labels of the glass candle jars shown in the pictures were originally designed by the members of Ruixin Glass' Business Department in 2024. They were then produced under our standard as samples in the factory and photographed in our own office studio. Currently, all samples are stored in Ruixin Glass' sample room. We kindly request that other companies refrain from unauthorized use of these images.
- About factory: With extensive experience and a dedicated team, Ruixin Glass specializes in customizing glass packaging for both emerging and established aromatherapy brands. We have strong connections with factories and all members of our Business Department have hands-on experience in the production process. We welcome inquiries and value your feedback.
- About customization & ready-to-ship: As we primarily focus on customized products, we do not keep a large inventory of ready-made stock with various image styles. However, we maintain a small stock of samples to send to potential business partners who express cooperative intentions.
  - <u>Customizable items with minimum MOQ:</u>
    - Surface treatment options, such as spray (misted/smooth surface), electroplating, etc.
    - Customization of brand labels.
    - Silk screen logo customization.
    - Lid customization.
  - <u>Customizable items that require a higher order quantity:</u>
    - Shape customization.
    - Thread specifications customization (for threaded bottles).
- About response time: Our dedicated Business Department team is committed to providing attentive service and prompt responses to your inquiries, regardless of your location or the time you send your message.