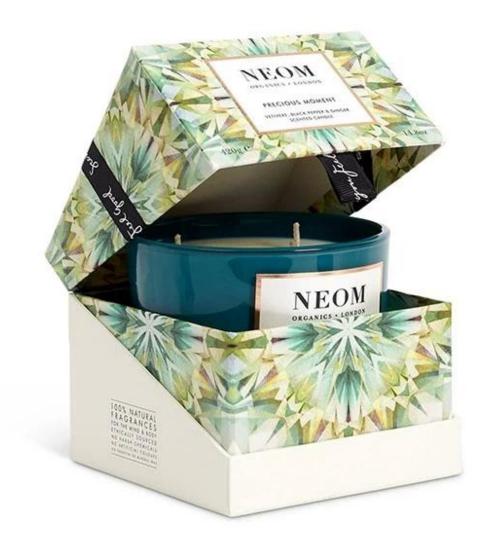

## Water transfer leopard ink bottle shape glass candle jar

## **Other Information**

- **Original design statement**: The styles and labels of the glass candle jars shown in the pictures were originally designed by the members of Ruixin Glass' Business Department in 2024. They were then produced under our standard as samples in the factory and photographed in our own office studio. Currently, all samples are stored in Ruixin Glass' sample room. We kindly request that other companies refrain from unauthorized use of these images.
- About factory: With extensive experience and a dedicated team, Ruixin Glass specializes in customizing glass packaging for both emerging and established aromatherapy brands. We have strong connections with factories and all members of our Business Department have hands-on experience in the production process. We welcome inquiries and value your feedback.
- About customization & ready-to-ship: As we primarily focus on customized products, we do not keep a large inventory of ready-made stock with various image styles. However, we maintain a small stock of samples to send to potential business partners who express cooperative intentions.
  - <u>Customizable items with minimum MOQ:</u>
    - Surface treatment options, such as spray (misted/smooth surface), electroplating, etc.
    - Customization of brand labels.
    - Silk screen logo customization.
    - Lid customization.
  - <u>Customizable items that require a higher order quantity:</u>
    - Shape customization.
    - Thread specifications customization (for threaded bottles).
- About response time: Our dedicated Business Department team is committed to providing attentive service and prompt responses to your inquiries, regardless of your location or the time you send your message.