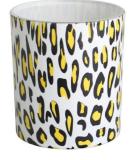

|
|-----------------|----------------------------------------------------------|
| Brand Name      | Ruixin Glass                                             |
| Product name    | Leopard print pattern ink bottle shaped glass candle jar |
| Material        | High borosilicate glass                                  |
| Color           | (Customizable)                                           |
| ΜΟQ             | 1000pcs                                                  |
| Sample          | 7 Working Days                                           |



RXCD2405U03 Size: T8.1\*B12.1\*H10cm Capacity: 290ml Weight: 224.5g



RXCD2405U04-A Size: T7\*B6.3\*H8.4cm Capacity: 200ml Weight: 182.6g



RXCD2405U05-L Size: T11.9\*B11\*H12.1cm Capacity: 860ml Weight: 806.5g

## **Packing & Delivery**



RXCD2405U01 Size: T7.9\*B7.4\*H9cm Capacity: 290ml Weight: 242.1g



RXCD2405U04-B Size: T10\*B9.3\*H10cm Capacity: 535ml Weight: 417.2g



RXCD2405U05-S Size: T9\*B8.4\*H8cm Capacity: 270ml Weight: 444.7g



RXCD2405U04-C Size: T10\*B8.9\*H12.3cm Capacity: 630ml Weight: 512.3g





















## **Other Information**

- **Original design statement**: The styles and labels of the glass candle jars shown in the pictures were originally designed by the members of Ruixin Glass' Business Department in 2024. They were then produced under our standard as samples in the factory and photographed in our own office studio. Currently, all samples are stored in Ruixin Glass' sample room. We kindly request that other companies refrain from unauthorized use of these images.
- About factory: With