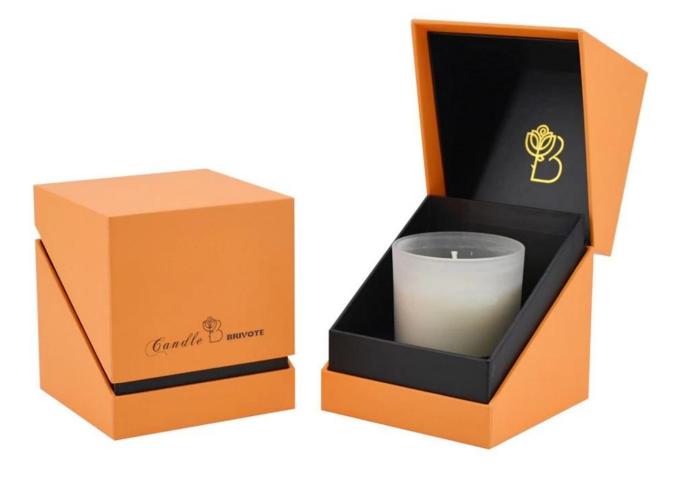

## Water transfer leopard ink bottle shape glass candle jar

## **Other Information**

- **Original design statement**: The styles and labels of the glass candle jars shown in the pictures were originally designed by the members of Ruixin Glass' Business Department in 2024. They were then produced under our standard as samples in the factory and photographed in our own office studio. Currently, all samples are stored in Ruixin Glass' sample room. We kindly request that other companies refrain from unauthorized use of these images.
- About factory: With extensive experience and a dedicated team, Ruixin Glass specializes in customizing glass packaging for both emerging and established aromatherapy brands. We have strong connections with factories and all members of our Business Department have hands-on experience in the production process. We welcome inquiries and value your feedback.
- About customization & ready-to-ship: As we primarily focus on customized products, we do not keep a large inventory of ready-made stock with various image styles. However, we maintain a small stock of samples to send to potential business partners who express cooperative intentions.
  - <u>Customizable items with minimum MOQ:</u>
    - Surface treatment options, such as spray (misted/smooth surface), electroplating, etc.
    - Customization of brand labels.
    - Silk screen logo customization.
    - Lid customization.
  - <u>Customizable items that require a higher order quantity:</u>
    - Shape customization.
    - Thread specifications customization (for threaded bottles).
- About response time: Our dedicated Business Department team is committed to providing attentive service and prompt responses to your inquiries, regardless of your location or the time you send your message.