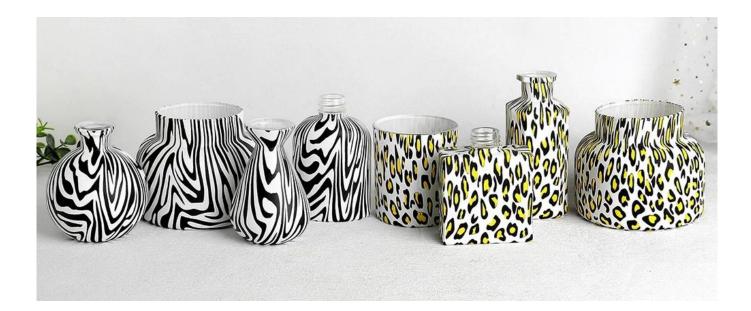

## Water transfer leopard ink bottle shape glass candle jar

RXCD2405U03 Size: T8.1\*B12.1\*H10cm Capacity: 290ml Weight: 224.5g

RXCD2405U04-A Size: T7\*B6.3\*H8.4cm Capacity: 200ml Weight: 182.6g

RXCD2405U05-L Size: T11.9\*B11\*H12.1cm Capacity: 860ml Weight: 806.5g

## **Packing & Delivery**

RXCD2405U01 Size: T7.9\*B7.4\*H9cm Capacity: 290ml Weight: 242.1g

RXCD2405U04-B Size: T10\*B9.3\*H10cm Capacity: 535ml Weight: 417.2g

RXCD2405U05-S Size: T9\*B8.4\*H8cm Capacity: 270ml Weight: 444.7g

RXCD2405U04-C Size: T10\*B8.9\*H12.3cm Capacity: 630ml Weight: 512.3g