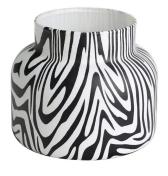

## Water transfer leopard ink bottle shape glass candle jar

RXCD2405U03 Size: T8.1\*B12.1\*H10cm Capacity: 290ml Weight: 224.5g

RXCD2405U04-A Size: T7\*B6.3\*H8.4cm Capacity: 200ml Weight: 182.6g

RXCD2405U05-L Size: T11.9\*B11\*H12.1cm Capacity: 860ml Weight: 806.5g

## **Packing & Delivery**

RXCD2405U01 Size: T7.9\*B7.4\*H9cm Capacity: 290ml Weight: 242.1g

RXCD2405U04-B Size: T10\*B9.3\*H10cm Capacity: 535ml Weight: 417.2g

RXCD2405U05-S Size: T9\*B8.4\*H8cm Capacity: 270ml Weight: 444.7g

RXCD2405U04-C Size: T10\*B8.9\*H12.3cm Capacity: 630ml Weight: 512.3g