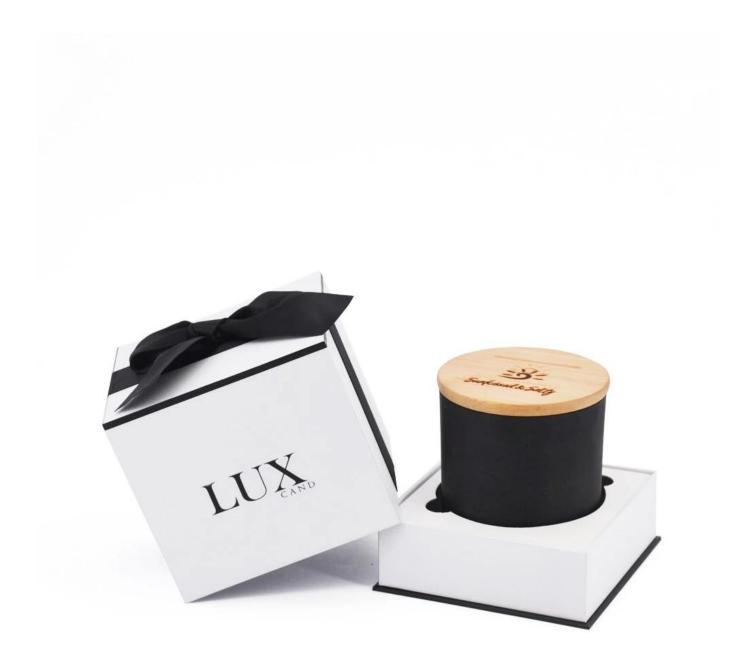

## Water transfer leopard ink bottle shape glass candle jar

## **Other Information**

- **Original design statement**: The styles and labels of the glass candle jars shown in the pictures were originally designed by the members of Ruixin Glass' Business Department in 2024. They were then produced under our standard as samples in the factory and photographed in our own office studio. Currently, all samples are stored in Ruixin Glass' sample room. We kindly request that other companies refrain from unauthorized use of these images.
- About factory: With extensive experience and a dedicated team, Ruixin Glass specializes in customizing glass packaging for both emerging and established aromatherapy brands. We have strong connections with factories and all members of our Business Department have hands-on experience in the production process. We welcome inquiries and value your feedback.
- About customization & ready-to-ship: As we primarily focus on customized products, we do not keep a large inventory of ready-made stock with various image styles. However, we maintain a small stock of samples to send to potential business partners who express cooperative intentions.
  - <u>Customizable items with minimum MOQ:</u>
    - Surface treatment options, such as spray (misted/smooth surface), electroplating, etc.
    - Customization of brand labels.
    - Silk screen logo customization.
    - Lid customization.
  - <u>Customizable items that require a higher order quantity:</u>
    - Shape customization.
    - Thread specifications customization (for threaded bottles).
- About response time: Our dedicated Business Department team is committed to providing attentive service and prompt responses to your inquiries, regardless of your location or the time you send your message.