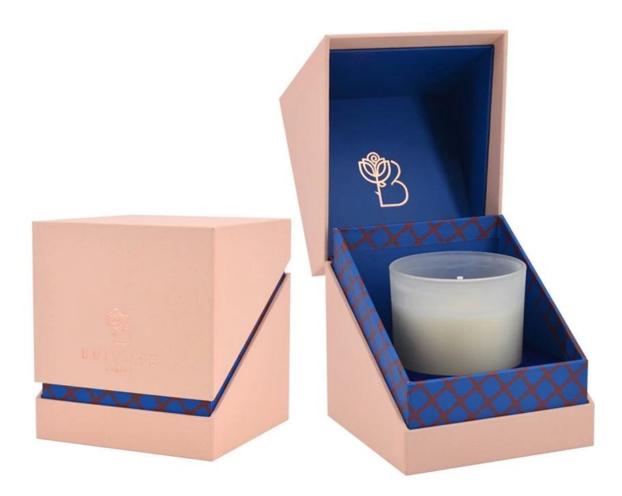

## Water transfer leopard ink bottle shape glass candle jar

## **Other Information**

- **Original design statement**: The styles and labels of the glass candle jars shown in the pictures were originally designed by the members of Ruixin Glass' Business Department in 2024. They were then produced under our standard as samples in the factory and photographed in our own office studio. Currently, all samples are stored in Ruixin Glass' sample room. We kindly request that other companies refrain from unauthorized use of these images.
- About factory: With extensive experience and a dedicated team, Ruixin Glass specializes in customizing glass packaging for both emerging and established aromatherapy brands. We have strong connections with factories and all members of our Business Department have hands-on experience in the production process. We welcome inquiries and value your feedback.
- About customization & ready-to-ship: As we primarily focus on customized products, we do not keep a large inventory of ready-made stock with various image styles. However, we maintain a small stock of samples to send to potential business partners who express cooperative intentions.
  - <u>Customizable items with minimum MOQ:</u>
    - Surface treatment options, such as spray (misted/smooth surface), electroplating, etc.
    - Customization of brand labels.
    - Silk screen logo customization.
    - Lid customization.
  - <u>Customizable items that require a higher order quantity:</u>
    - Shape customization.
    - Thread specifications customization (for threaded bottles).
- About response time: Our dedicated Business Department team is committed to providing attentive service and prompt responses to your inquiries, regardless of your location or the time you send your message.