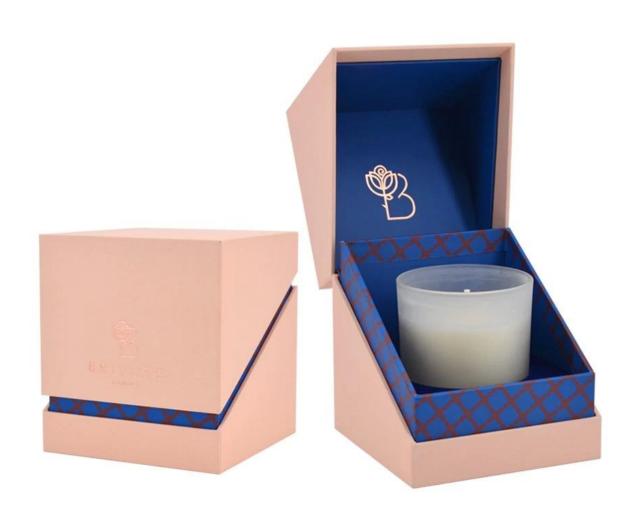

## Water transfer finished ink bottle shape glass candle jar

## **Specification**

| Place of Origin | China, Shanxi                                               |
|-----------------|-------------------------------------------------------------|
| Brand Name      | Ruixin Glass                                                |
| Product name    | Water transfer finished ink bottle shaped glass candle jars |
| Material        | High borosilicate glass                                     |
| Color           | Green/Red(Customizable)                                     |
| MOQ             | 1000pcs                                                     |
| Sample          | 7 Working Days                                              |

## Other Information

- Original design statement: The styles and labels of the glass candle jars shown in the pictures were originally designed by the members of Ruixin Glass' Business Department in 2024. They were then produced under our standard as samples in the factory and photographed in our own office studio. Currently, all samples are stored in Ruixin Glass' sample room. We kindly request that other companies refrain from unauthorized use of these images.
- **About factory**: With extensive experience and a dedicated team, Ruixin Glass specializes in customizing glass packaging for both emerging and established aromatherapy brands. We have strong connections with factories and all members of our Business Department have hands-on experience in the production process. We welcome inquiries and value your feedback.
- **About customization & ready-to-ship**: As we primarily focus on customized products, we do not keep a large inventory of ready-made stock with various image styles. However, we maintain a small stock of samples to send to potential business partners who express cooperative intentions.
  - Customizable items with minimum MOQ:
    - Surface treatment options, such as spray (misted/smooth surface), electroplating, etc.
    - Customization of brand labels.
    - Silk screen logo customization.
    - Lid customization.
  - Customizable items that require a higher order quantity:
    - Shape customization.
    - Thread specifications customization (for threaded bottles).
- **About response time**: Our dedicated Business Department team is committed to providing attentive service and prompt responses to your inquiries, regardless of your location or the time you send your message.