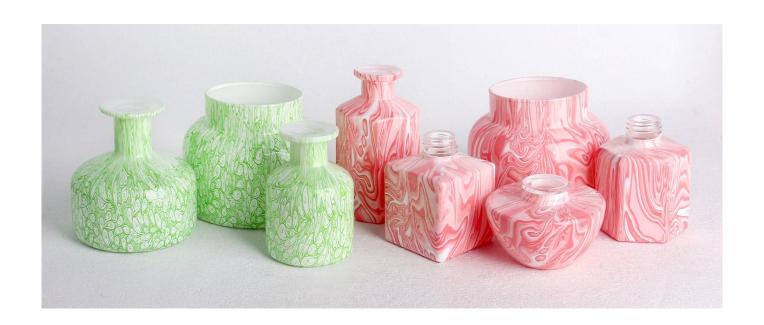

## Water transfer finished ink bottle shape glass candle jar

## **Specification**

| Place of Origin | China, Shanxi                                               |
|-----------------|-------------------------------------------------------------|
| Brand Name      | Ruixin Glass                                                |
| Product name    | Water transfer finished ink bottle shaped glass candle jars |
| Material        | High borosilicate glass                                     |
| Color           | Green/Red(Customizable)                                     |
| MOQ             | 1000pcs                                                     |
| Sample          | 7 Working Days                                              |

RXCD2405U03 Size: T8.1\*B12.1\*H10cm Capacity: 290ml

RXCD2405U01 Size: T7.9\*B7.4\*H9cn Capacity: 290ml Weight: 242.1g

RXCD2405U05-S Size: T9\*B8.4\*H8cm Capacity: 270ml Weight: 444.7g

RXCD2405U04-A Size: T7\*B6.3\*H8.4cn Capacity: 200ml Woight: 192.6g

RXCD2405U04-B Size: T10\*B9.3\*H10cr Capacity: 535ml Weight: 417.2g

RXCD2405U04-C Size: T10\*B8.9\*H12.36 Capacity: 630ml Waight: 512.3g

RXCD2405U05-L Size: T11.9\*B11\*H12.1cm Capacity: 860ml Weight: 806.5g