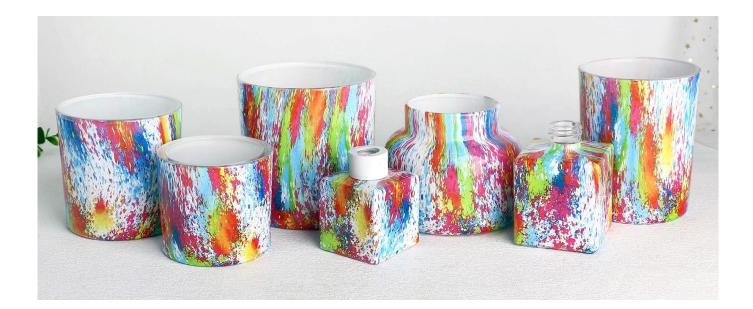

## Water transfer finished ink bottle shaped glass candle jar

RXCD2405U03 Size: T8.1\*B12.1\*H10cm Capacity: 290ml Weight: 224.5g

RXCD2405U04-A Size: T7\*B6.3\*H8.4cm Capacity: 200ml Weight: 182.6g

RXCD2405U05-L Size: T11.9\*B11\*H12.1cm Capacity: 860ml Weight: 806.5g

## **Packing & Delivery**

RXCD2405U01 Size: T7.9\*B7.4\*H9cm Capacity: 290ml Weight: 242.1g

RXCD2405U04-B Size: T10\*B9.3\*H10cm Capacity: 535ml Weight: 417.2g

RXCD2405U05-S Size: T9\*B8.4\*H8cm Capacity: 270ml Weight: 444.7g

RXCD2405U04-C Size: T10\*B8.9\*H12.3cm Capacity: 630ml Weight: 512.3g