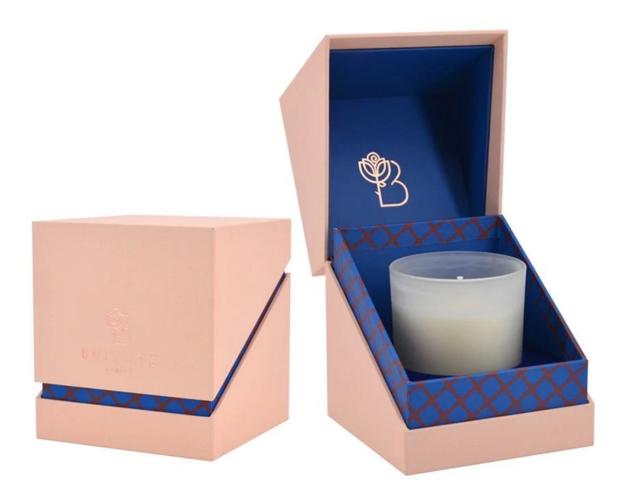

## Water transfer finished ink bottle shaped glass candle jar

## **Other Information**

- **Original design statement**: The styles and labels of the glass candle jars shown in the pictures were originally designed by the members of Ruixin Glass' Business Department in 2024. They were then produced under our standard as samples in the factory and photographed in our own office studio. Currently, all samples are stored in Ruixin Glass' sample room. We kindly request that other companies refrain from unauthorized use of these images.
- About factory: With extensive experience and a dedicated team, Ruixin Glass specializes in customizing glass packaging for both emerging and established aromatherapy brands. We have strong connections with factories and all members of our Business Department have hands-on experience in the production process. We welcome inquiries and value your feedback.
- About customization & ready-to-ship: As we primarily focus on customized products, we do not keep a large inventory of ready-made stock with various image styles. However, we maintain a small stock of samples to send to potential business partners who express cooperative intentions.
  - <u>Customizable items with minimum MOQ:</u>
    - Surface treatment options, such as spray (misted/smooth surface), electroplating, etc.
    - Customization of brand labels.
    - Silk screen logo customization.
    - Lid customization.
  - <u>Customizable items that require a higher order quantity:</u>
    - Shape customization.
    - Thread specifications customization (for threaded bottles).
- About response time: Our dedicated Business Department team is committed to providing attentive service and prompt responses to your inquiries, regardless of your location or the time you send your message.