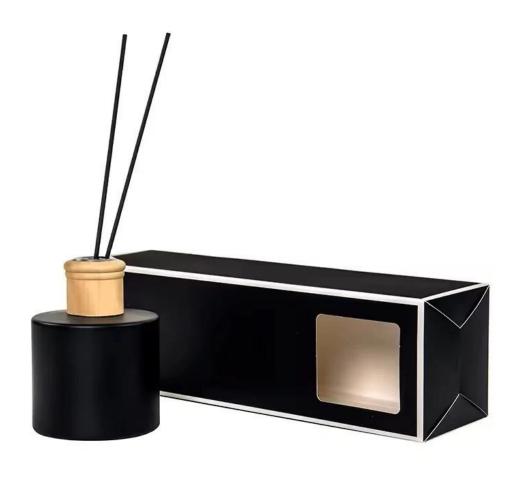

05003-A Size: T3.5\*B8.9\*H10.3cm Capacity: 265ml Weight: 205.6g



RXDB2405003-C Size: T4.5\*B7.3\*H10.5cm Capacity: 150ml



RXDB2405003-B Size: T2.4\*B7.4/5\*H11.6cm Capacity: 150ml Weight: 297g



RXDB2405004-L Size: T2.3\*B6.8\*H9.5cm Capacity: 190ml Weight: 342.7g



RXDB2405004-S Size: T2.3\*B5.6\*H7.7cm Capacity: 110ml Weight: 201.4g



RXDB2405004-M Size: T2.3\*B6.3\*H8.7cm Capacity: 150ml Weight: 256g



RXDB2405006-H Size: T3.2\*B6.6\*H12.3cm Capacity: 200ml Weight: 321.6g



RXDB2405006-S Size: T2.5\*B6.5\*H9ci Capacity: 125ml Weight: 249.4q



RXDB2405006-R Size: T3.3\*B8.7\*H6cr Capacity: 145ml



RXDB2405007-H Size: T4.9\*B10\*H100 Capacity: 300ml Weight: 257.3g





RXDB2405005 Size: T3\*B8.8/5\*H11c: Capacity: 155ml Waight: 256.7g

## **Packing & Delivery**























— since 2005 —

## **Other Information**

- Original design statement: The styles and labels of the aromatherapy bottles shown in the pictures were originally designed by the members of Ruixin Glass' Business Department in March. They were then produced as samples in the factory and photographed in the office studio. Currently, all samples are stored in Ruixin Glass' sample room. We kindly request that other companies refrain from unauthorized use of these images.
- **About factory**: With extensive experience and a dedicated team, Ruixin Glass specializes in customizing glass packaging for both emerging and established aromatherapy brands. We have strong connections with factories and all members of our Business Department have hands-on experience in the production process. We wel