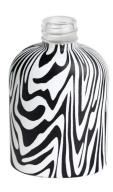

## Water transfer finished green diffuser bottle set of 2

RXDB2405001 Size: T3.1\*B5.6\*H13.5cm Capacity: 180ml Weight: 297.2g

RXDB2405002 Size: T2.4\*B8/4\*H10cm Capacity: 145ml Weight: 252.8g

RXDB2405003-A Size: T3.5\*B8.9\*H10.3cm Capacity: 265ml Weight: 205.6g