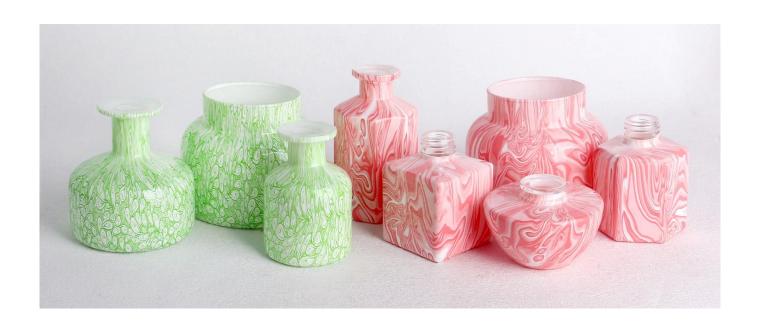

## Water transfer finished green diffuser bottle set of 2

RXDB2405001 Size: T3.1\*B5.6\*H13.5cm Capacity: 180ml Weight: 297.2g

RXDB2405002 Size: T2.4\*B8/4\*H10cm Capacity: 145ml Weight: 252.8g

RXDB2405003-A Size: T3.5\*B8.9\*H10.3cm Capacity: 265ml Weight: 205.6g

RXDB2405003-C Size: T4.5\*B7.3\*H10.5cm Capacity: 150ml

RXDB2405003-B Size: T2.4\*B7.4/5\*H11.6cm Capacity: 150ml Weight: 297g

RXDB2405004-L Size: T2.3\*B6.8\*H9.5cm Capacity: 190ml Weight: 342.7g

RXDB2405004-S Size: T2.3\*B5.6\*H7.7cm Capacity: 110ml Weight: 201.4g

RXDB2405004-M Size: T2.3\*B6.3\*H8.7cm Capacity: 150ml Weight: 256g

RXDB2405006-H Size: T3.2\*B6.6\*H12.3cm Capacity: 200ml Weight: 321.6g

RXDB2405006-S Size: T2.5\*B6.5\*H9ci Capacity: 125ml Weight: 249.4q

RXDB2405006-R Size: T3.3\*B8.7\*H6cr Capacity: 145ml

RXDB2405007-H Size: T4.9\*B10\*H100 Capacity: 300ml Weight: 257.3g

RXDB2405005 Size: T3\*B8.8/5\*H11c: Capacity: 155ml Waight: 256.7g