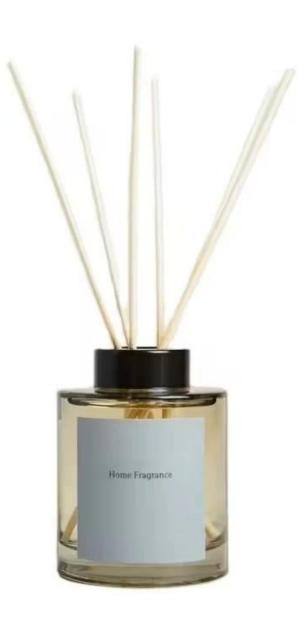

## Water transfer finished green diffuser bottle set of 2

## **Other Information**

- Original design statement: The styles and labels of the aromatherapy bottles shown in the pictures were originally designed by the members of Ruixin Glass' Business Department in March. They were then produced as samples in the factory and photographed in the office studio. Currently, all samples are stored in Ruixin Glass' sample room. We kindly request that other companies refrain from unauthorized use of these images.
- **About factory**: With extensive experience and a dedicated team, Ruixin Glass specializes in customizing glass packaging for both emerging and established aromatherapy brands. We have strong connections with factories and all members of our Business Department have hands-on experience in the production process. We welcome inquiries and value your feedback.
- **About customization & ready-to-ship**: As we primarily focus on customized products, we do not keep a large inventory of ready-made stock with various image styles. However, we maintain a small stock of samples to send to potential business partners who express cooperative intentions.
  - Customizable items with minimum MOQ:
    - Surface treatment options, such as spray (misted/smooth surface), electroplating, etc.
    - Customization of brand labels.
    - Silk screen logo customization.
    - Lid customization.
  - Customizable items that require a higher order quantity:
    - Shape customization.
    - Thread specifications customization (for threaded bottles).
- **About response time**: Our dedicated Business Department team is committed to providing attentive service and prompt responses to your inquiries, regardless of your location or the time you send your message.