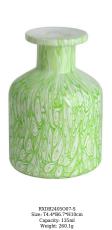

RXDB2405001 Size: T3.1\*B5.6\*H13.5cm Capacity: 180ml Weight: 297.2g

RXDB2405002 Size: T2.4\*B8/4\*H10cm Capacity: 145ml Weight: 252.8g

RXDB2405003-A Size: T3.5\*B8.9\*H10.3cm Capacity: 265ml Weight: 205.6g