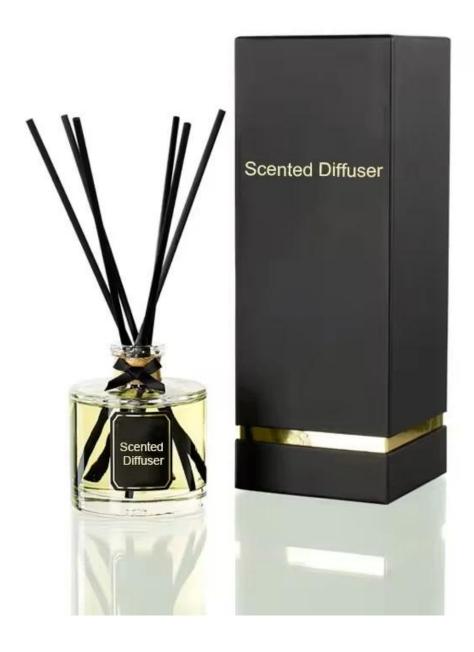

## Water transfer finished green diffuser bottle set of 2

## **Other Information**

- Original design statement: The styles and labels of the aromatherapy bottles shown in the pictures were originally designed by the members of Ruixin Glass' Business Department in March. They were then produced as samples in the factory and photographed in the office studio. Currently, all samples are stored in Ruixin Glass' sample room. We kindly request that other companies refrain from unauthorized use of these images.
- **About factory**: With extensive experience and a dedicated team, Ruixin Glass specializes in customizing glass packaging for both emerging and established aromatherapy brands. We have strong connections with factories and all members of our Business Department have hands-on experience in the production process. We welcome inquiries and value your feedback.
- **About customization & ready-to-ship**: As we primarily focus on customized products, we do not keep a large inventory of ready-made stock with various image styles. However, we maintain a small stock of samples to send to potential business partners who express cooperative intentions.
  - Customizable items with minimum MOQ:
    - Surface treatment options, such as spray (misted/smooth surface), electroplating, etc.
    - Customization of brand labels.
    - Silk screen logo customization.
    - Lid customization.
  - Customizable items that require a higher order quantity:
    - Shape customization.
    - Thread specifications customization (for threaded bottles).
- **About response time**: Our dedicated Business Department team is committed to providing attentive service and prompt responses to your inquiries, regardless of your location or the time you send your message.