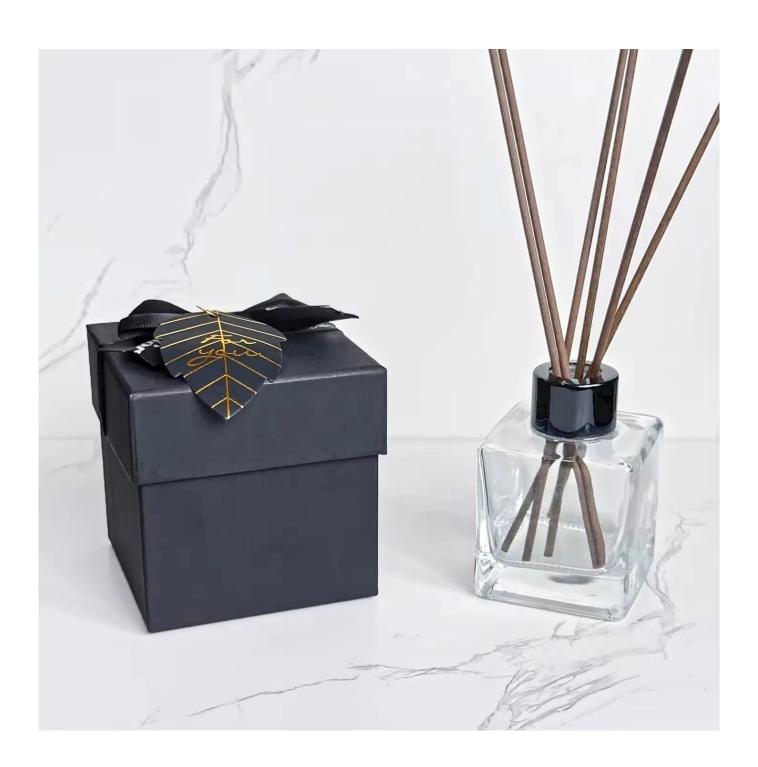

## Water transfer finished green diffuser bottle set of 2

## **Other Information**

- Original design statement: The styles and labels of the aromatherapy bottles shown in the pictures were originally designed by the members of Ruixin Glass' Business Department in March. They were then produced as samples in the factory and photographed in the office studio. Currently, all samples are stored in Ruixin Glass' sample room. We kindly request that other companies refrain from unauthorized use of these images.
- **About factory**: With extensive experience and a dedicated team, Ruixin Glass specializes in customizing glass packaging for both emerging and established aromatherapy brands. We have strong connections with factories and all members of our Business Department have hands-on experience in the production process. We welcome inquiries and value your feedback.
- **About customization & ready-to-ship**: As we primarily focus on customized products, we do not keep a large inventory of ready-made stock with various image styles. However, we maintain a small stock of samples to send to potential business partners who express cooperative intentions.
  - Customizable items with minimum MOQ:
    - Surface treatment options, such as spray (misted/smooth surface), electroplating, etc.
    - Customization of brand labels.
    - Silk screen logo customization.
    - Lid customization.
  - Customizable items that require a higher order quantity:
    - Shape customization.
    - Thread specifications customization (for threaded bottles).
- **About response time**: Our dedicated Business Department team is committed to providing attentive service and prompt responses to your inquiries, regardless of your location or the time you send your message.