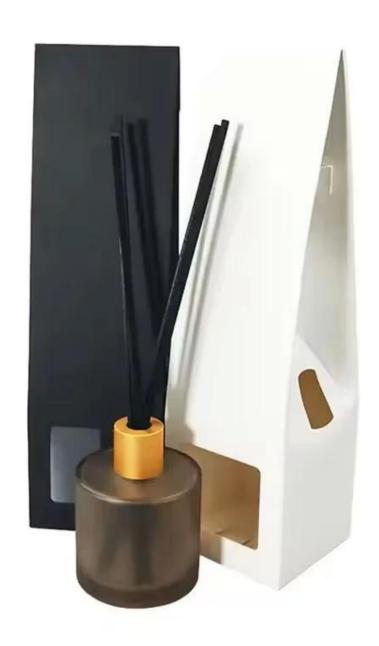

DB2405003-A Size: T3.5\*B8.9\*H10.3cm Capacity: 265ml Weight: 205.6g



RXDB2405003-C Size: T4.5\*B7.3\*H10.5cm Capacity: 150ml



RXDB2405003-B Size: T2.4\*B7.4/5\*H11.6cm Capacity: 150ml Weight: 297g



RXDB2405004-L Size: T2.3\*B6.8\*H9.5cm Capacity: 190ml Weight: 342.7g



RXDB2405004-S Size: T2.3\*B5.6\*H7.7cm Capacity: 110ml Weight: 201.4g



RXDB2405004-M Size: T2.3\*B6.3\*H8.7cm Capacity: 150ml Weight: 256g



RXDB2405006-H Size: T3.2\*B6.6\*H12.3cm Capacity: 200ml Weight: 321.6g



RXDB2405006-S Size: T2.5\*B6.5\*H9ci Capacity: 125ml Weight: 249.4q



RXDB2405006-R Size: T3.3\*B8.7\*H6cr Capacity: 145ml



RXDB2405007-H Size: T4.9\*B10\*H100 Capacity: 300ml Weight: 257.3g





RXDB2405005 Size: T3\*B8.8/5\*H11c: Capacity: 155ml Waight: 256.7g

## **Packing & Delivery**























— since 2005 —

## **Other Information**

- Original design statement: The styles and labels of the aromatherapy bottles shown in the pictures were originally designed by the members of Ruixin Glass' Business Department in March. They were then produced as samples in the factory and photographed in the office studio. Currently, all samples are stored in Ruixin Glass' sample room. We kindly request that other companies refrain from unauthorized use of these images.
- **About factory**: With extensive experience and a dedicated team, Ruixin Glass specializes in customizing glass packaging for both emerging and established aromatherapy brands. We have strong connections with factories and all members of our Business Department have hands-on experience in the production process. We