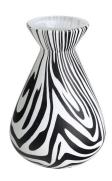

## Water transfer finished green diffuser bottle set of 2

RXDB2405001 Size: T3.1\*B5.6\*H13.5cm Capacity: 180ml Weight: 297.2g

RXDB2405002 Size: T2.4\*B8/4\*H10cm Capacity: 145ml Weight: 252.8g

RXDB2405003-A Size: T3.5\*B8.9\*H10.3cm Capacity: 265ml Weight: 205.6g