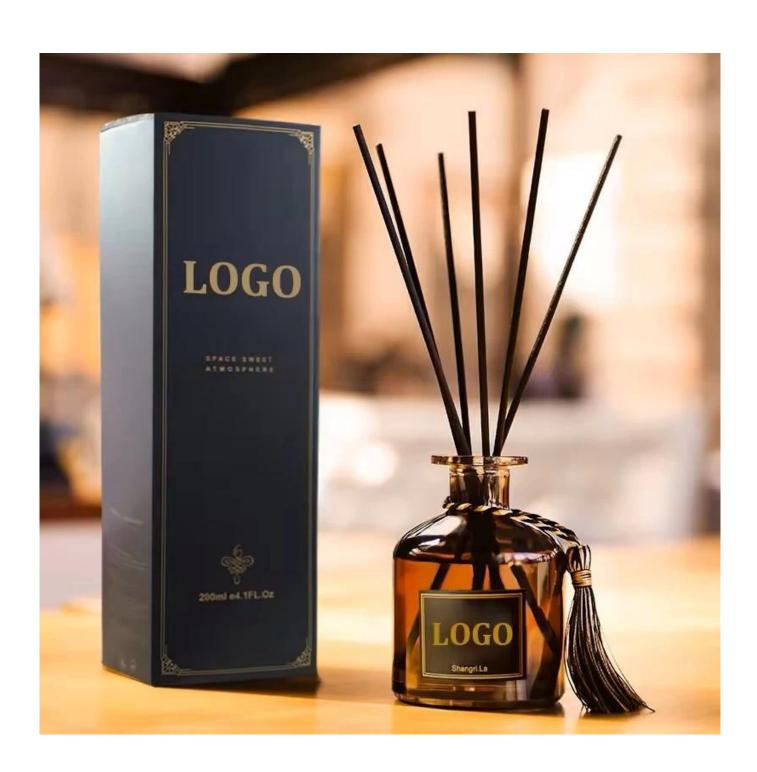

## **Other Information**

- Original design statement: The styles and labels of the aromatherapy bottles shown in the pictures were originally designed by the members of Ruixin Glass' Business Department in March. They were then produced as samples in the factory and photographed in the office studio. Currently, all samples are stored in Ruixin Glass' sample room. We kindly request that other companies refrain from unauthorized use of these images.
- **About factory**: With extensive experience and a dedicated team, Ruixin Glass specializes in customizing glass packaging for both emerging and established aromatherapy brands. We have strong connections with factories and all members of our Business Department have hands-on experience in the production process. We welcome inquiries and value your feedback.
- **About customization & ready-to-ship**: As we primarily focus on customized products, we do not keep a large inventory of ready-made stock with various image styles. However, we maintain a small stock of samples to send to potential business partners who express cooperative intentions.
  - Customizable items with minimum MOQ:
    - Surface treatment options, such as spray (misted/smooth surface), electroplating, etc.
    - Customization of brand labels.
    - Silk screen logo customization.
    - Lid customization.
  - Customizable items that require a higher order quantity:
    - Shape customization.
    - Thread specifications customization (for threaded bottles).
- **About response time**: Our dedicated Business Department team is committed to providing attentive service and prompt responses to your inquiries, regardless of your location or the time you send your message.