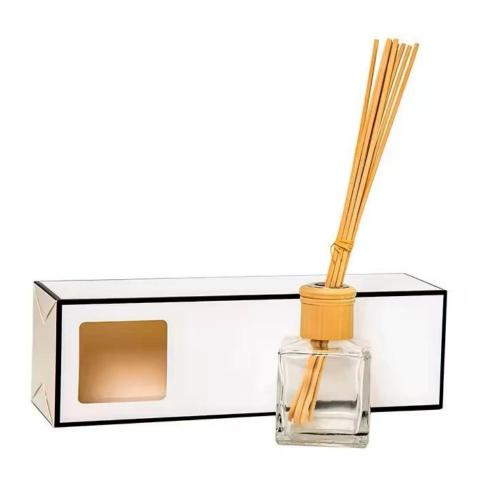

## Water transfer finished green diffuser bottle set of 2

RXDB2405001 Size: T3.1\*B5.6\*H13.5cm Capacity: 180ml Weight: 297.2g

RXDB2405002 Size: T2.4\*B8/4\*H10cm Capacity: 145ml Weight: 252.8g

RXDB2405003-A Size: T3.5\*B8.9\*H10.3cm Capacity: 265ml Weight: 205.6g

RXDB2405003-C Size: T4.5\*B7.3\*H10.5cm Capacity: 150ml

RXDB2405003-B Size: T2.4\*B7.4/5\*H11.6cm Capacity: 150ml Weight: 297g

RXDB2405004-L Size: T2.3\*B6.8\*H9.5cm Capacity: 190ml Weight: 342.7g

RXDB2405004-S Size: T2.3\*B5.6\*H7.7cm Capacity: 110ml Weight: 201.4g

RXDB2405004-M Size: T2.3\*B6.3\*H8.7cm Capacity: 150ml Weight: 256g

RXDB2405006-H Size: T3.2\*B6.6\*H12.3cm Capacity: 200ml Weight: 321.6g

RXDB2405006-S Size: T2.5\*B6.5\*H9ci Capacity: 125ml Weight: 249.4q

RXDB2405006-R Size: T3.3\*B8.7\*H6cr Capacity: 145ml

RXDB2405007-H Size: T4.9\*B10\*H100 Capacity: 300ml Weight: 257.3g

RXDB2405005 Size: T3\*B8.8/5\*H11c: Capacity: 155ml Waight: 256.7g