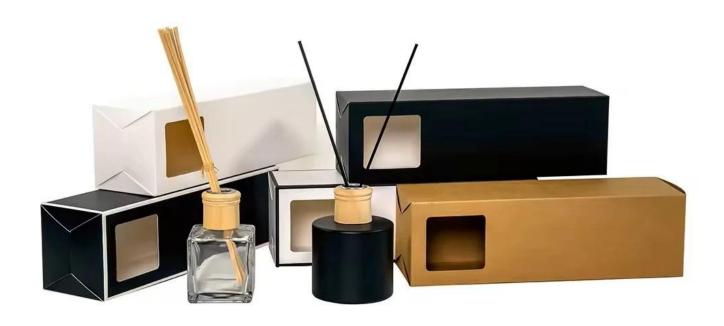

2405003-A Size: T3.5\*B8.9\*H10.3cm Capacity: 265ml Weight: 205.6g



RXDB2405003-C Size: T4.5\*B7.3\*H10.5cm Capacity: 150ml



RXDB2405003-B Size: T2.4\*B7.4/5\*H11.6cm Capacity: 150ml Weight: 297g



RXDB2405004-L Size: T2.3\*B6.8\*H9.5cm Capacity: 190ml Weight: 342.7g



RXDB2405004-S Size: T2.3\*B5.6\*H7.7cm Capacity: 110ml Weight: 201.4g



RXDB2405004-M Size: T2.3\*B6.3\*H8.7cm Capacity: 150ml Weight: 256g



RXDB2405006-H Size: T3.2\*B6.6\*H12.3cm Capacity: 200ml Weight: 321.6g



RXDB2405006-S Size: T2.5\*B6.5\*H9ci Capacity: 125ml Weight: 249.4q



RXDB2405006-R Size: T3.3\*B8.7\*H6cr Capacity: 145ml



RXDB2405007-H Size: T4.9\*B10\*H100 Capacity: 300ml Weight: 257.3g





RXDB2405005 Size: T3\*B8.8/5\*H11c: Capacity: 155ml Waight: 256.7g

## **Packing & Delivery**























— since 2005 —

## **Other Information**

- Original design statement: The styles and labels of the aromatherapy bottles shown in the pictures were originally designed by the members of Ruixin Glass' Business Department in March. They were then produced as samples in the factory and photographed in the office studio. Currently, all samples are stored in Ruixin Glass' sample room. We kindly request that other companies refrain from unauthorized use of these images.
- **About factory**: With extensive experience and a dedicated team, Ruixin Glass specializes in customizing glass packaging for both emerging and established aromatherapy brands. We have strong connections with factories and all members of our Business Department have hands-on experience in the production process. We w