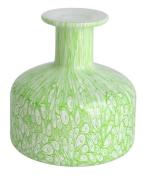

## Water transfer finished green diffuser bottle set of 2

## **Specification**

| Place of Origin | China, Shanxi                                       |
|-----------------|-----------------------------------------------------|
| Brand Name      | Ruixin Glass                                        |
| Product name    | Water transfer green reed diffuser bottles set of 2 |
| Material        | Soda lime glass                                     |
| Color           | Green(Customizable)                                 |
| MOQ             | 1000pcs                                             |
| Sample          | 7 Working Days                                      |