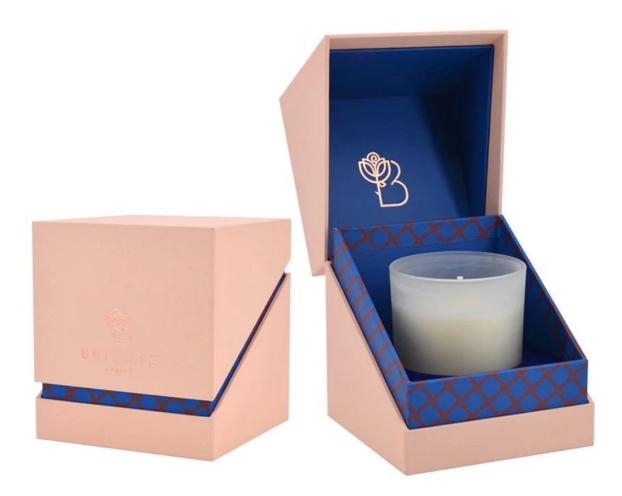

## Water transfer finished camouflage pattern glass candle jar

## **Other Information**

- **Original design statement**: The styles and labels of the glass candle jars shown in the pictures were originally designed by the members of Ruixin Glass' Business Department in 2024. They were then produced under our standard as samples in the factory and photographed in our own office studio. Currently, all samples are stored in Ruixin Glass' sample room. We kindly request that other companies refrain from unauthorized use of these images.
- About factory: With extensive experience and a dedicated team, Ruixin Glass specializes in customizing glass packaging for both emerging and established aromatherapy brands. We have strong connections with factories and all members of our Business Department have hands-on experience in the production process. We welcome inquiries and value your feedback.
- About customization & ready-to-ship: As we primarily focus on customized products, we do not keep a large inventory of ready-made stock with various image styles. However, we maintain a small stock of samples to send to potential business partners who express cooperative intentions.
  - <u>Customizable items with minimum MOQ:</u>
    - Surface treatment options, such as spray (misted/smooth surface), electroplating, etc.
    - Customization of brand labels.
    - Silk screen logo customization.
    - Lid customization.
  - <u>Customizable items that require a higher order quantity:</u>
    - Shape customization.
    - Thread specifications customization (for threaded bottles).
- About response time: Our dedicated Business Department team is committed to providing attentive service and prompt responses to your inquiries, regardless of your location or the time you send your message.