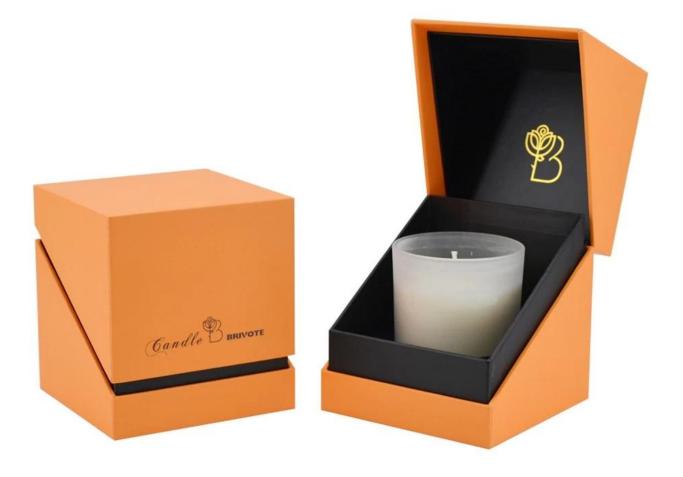

## Water transfer finished camouflage pattern glass candle jar

## **Other Information**

- **Original design statement**: The styles and labels of the glass candle jars shown in the pictures were originally designed by the members of Ruixin Glass' Business Department in 2024. They were then produced under our standard as samples in the factory and photographed in our own office studio. Currently, all samples are stored in Ruixin Glass' sample room. We kindly request that other companies refrain from unauthorized use of these images.
- About factory: With extensive experience and a dedicated team, Ruixin Glass specializes in customizing glass packaging for both emerging and established aromatherapy brands. We have strong connections with factories and all members of our Business Department have hands-on experience in the production process. We welcome inquiries and value your feedback.
- About customization & ready-to-ship: As we primarily focus on customized products, we do not keep a large inventory of ready-made stock with various image styles. However, we maintain a small stock of samples to send to potential business partners who express cooperative intentions.
  - <u>Customizable items with minimum MOQ:</u>
    - Surface treatment options, such as spray (misted/smooth surface), electroplating, etc.
    - Customization of brand labels.
    - Silk screen logo customization.
    - Lid customization.
  - <u>Customizable items that require a higher order quantity:</u>
    - Shape customization.
    - Thread specifications customization (for threaded bottles).
- About response time: Our dedicated Business Department team is committed to providing attentive service and prompt responses to your inquiries, regardless of your location or the time you send your message.