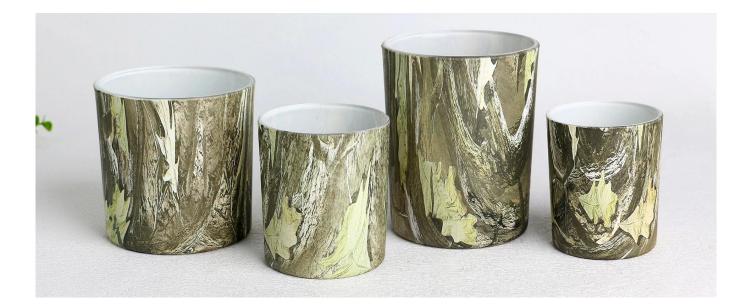

## Water transfer finished camouflage pattern glass candle jar

RXCD2405U03 Size: T8.1\*B12.1\*H10cm Capacity: 290ml Weight: 224.5g

RXCD2405U04-A Size: T7\*B6.3\*H8.4cm Capacity: 200ml Weight: 182.6g

RXCD2405U05-L Size: T11.9\*B11\*H12.1cm Capacity: 860ml Weight: 806.5g

## **Packing & Delivery**

RXCD2405U01 Size: T7.9\*B7.4\*H9cm Capacity: 290ml Weight: 242.1g

RXCD2405U04-B Size: T10\*B9.3\*H10cm Capacity: 535ml Weight: 417.2g

RXCD2405U05-S Size: T9\*B8.4\*H8cm Capacity: 270ml Weight: 444.7g

RXCD2405U04-C Size: T10\*B8.9\*H12.3cm Capacity: 630ml Weight: 512.3g