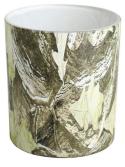

## Water transfer finished camouflage pattern glass candle jar

RXCD2405U03 Size: T8.1\*B12.1\*H10cm Capacity: 290ml Weight: 224.5g

RXCD2405U04-A Size: T7\*B6.3\*H8.4cm Capacity: 200ml Weight: 182.6g

RXCD2405U05-L Size: T11.9\*B11\*H12.1cm Capacity: 860ml Weight: 806.5g