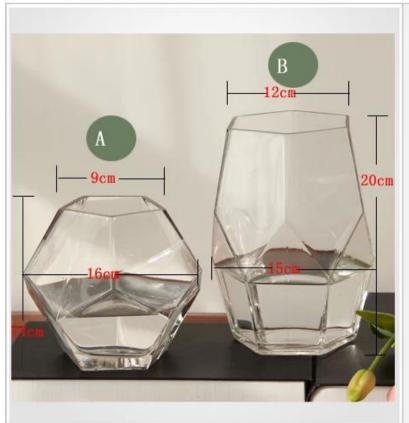

## What are the specifications of unique vases?

| Item No.:            |                                                                                                                                                                                                                                                                                                                                                                                           |  |  |
|----------------------|-------------------------------------------------------------------------------------------------------------------------------------------------------------------------------------------------------------------------------------------------------------------------------------------------------------------------------------------------------------------------------------------|--|--|
| Size:                |                                                                                                                                                                                                                                                                                                                                                                                           |  |  |
| Material:            | Unique vases                                                                                                                                                                                                                                                                                                                                                                              |  |  |
| Process:             | Handmade                                                                                                                                                                                                                                                                                                                                                                                  |  |  |
| Samples time:        | <ol> <li>5~10 days if at exit shaped and size of glass.</li> <li>15~20 days if need new shape or size of glass.</li> </ol>                                                                                                                                                                                                                                                                |  |  |
| Packing:             | <ol> <li>Normal packing,</li> <li>or 36pcs into export carton,</li> <li>Carton with cardboard divider;</li> <li>Paper tray pallet packing;</li> <li>Customized box.</li> </ol>                                                                                                                                                                                                            |  |  |
| Product capacity:    | 500,000~1,000,000 pcs per Month                                                                                                                                                                                                                                                                                                                                                           |  |  |
| Delivery time:       | About 30-45days,but if you have a urgent need for the products, we can put your order into priority.                                                                                                                                                                                                                                                                                      |  |  |
| Payment terms:       | Usually pay by T/T,Western Union,L/C or others according to your requirement.                                                                                                                                                                                                                                                                                                             |  |  |
| Transportation:      | n: By sea, by air, by express and your shipping agent is acceptable.                                                                                                                                                                                                                                                                                                                      |  |  |
| Product<br>features: | <ol> <li>Food safe grade glass body. It doesn't contain BPA, lead, cadmium or any other harmful things to human body;</li> <li>It is freezer safe;</li> <li>The material is recyclable because it is totally mineral substance;</li> <li>It is environmental safe.</li> </ol>                                                                                                             |  |  |
| For your<br>choose:  | <ol> <li>Any logo printing on the glass body.</li> <li>Any color painted, frost, electro plate ,pattern laser carver for the finish;</li> <li>Special package like shrink wrap, color gift box, white gift box etc:</li> <li>Open new mould for new glass and some accessories such as wood, plastic or metal as you like;</li> <li>Different size and shapes meet your needs.</li> </ol> |  |  |