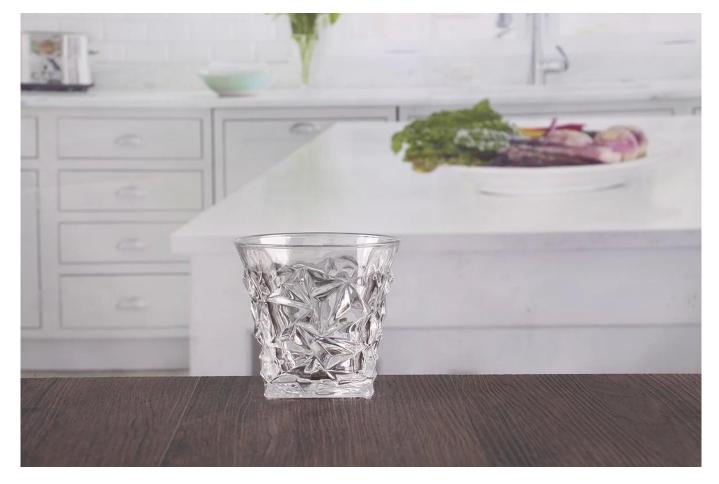

# Engraved whiskey glasses

Engraved whiskey glasses products show:

# What are the specifications of engraved whiskey glasses?

| Name:                | Engraved whiskey glasses                                                                                                                                                                                                                             |
|----------------------|------------------------------------------------------------------------------------------------------------------------------------------------------------------------------------------------------------------------------------------------------|
| Samples time:        | <ol> <li>5~10 days if at exit shaped and size of glass.</li> <li>15~20 days if need new shape or size of glass.</li> </ol>                                                                                                                           |
| Packing:             | <ol> <li>Normal packing,</li> <li>24 or 36pcs into export carton,</li> <li>Carton with cardboard divider;</li> <li>Paper tray pallet packing;</li> <li>Customized box.</li> </ol>                                                                    |
| Product<br>capacity: | 500,000~1,000,000 pcs per Month                                                                                                                                                                                                                      |
| Samples No.:         | RXWG0011                                                                                                                                                                                                                                             |
| Payment<br>terms:    | Usually pay by T/T,Western Union,L/C or others according to your requirement.                                                                                                                                                                        |
| Transportation:      | By sea, by air, by express and your shipping agent is acceptable.                                                                                                                                                                                    |
| Product<br>features: | <ol> <li>Food safe grade glass body. It doesn't contain BPA, lead, cadmium or any<br/>other harmful things to human body;</li> <li>The material is recyclable because it is totally mineral substance;</li> <li>It is environmental safe.</li> </ol> |
| For your<br>choose:  | <ol> <li>Any color painted, frost, electro plate ,pattern laser carver for the finish;</li> <li>Special package like shrink wrap, color gift box, white gift box etc:</li> <li>Different size and shapes meet your needs.</li> </ol>                 |

# What are the functions of engraved whiskey glasses?

1)Special design and accurate quality control make sure every piece offered is as perfect as possible.

2)Logo customized, pattern, size and color etc. could be done according to your drawings. Decal, Carving, electro plating, sand blasting, paint spraying, etc.