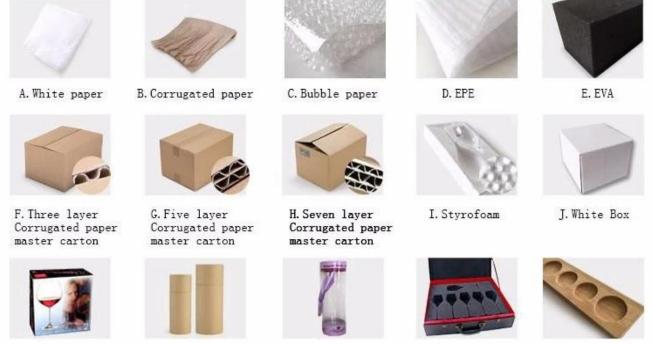

# What are the specifications of engraved whiskey glasses?

| Name:                | Engraved whiskey glasses                                                                                                                                                                                                                             |
|----------------------|------------------------------------------------------------------------------------------------------------------------------------------------------------------------------------------------------------------------------------------------------|
| Samples time:        | <ol> <li>5~10 days if at exit shaped and size of glass.</li> <li>15~20 days if need new shape or size of glass.</li> </ol>                                                                                                                           |
| Packing:             | <ol> <li>Normal packing,</li> <li>24 or 36pcs into export carton,</li> <li>Carton with cardboard divider;</li> <li>Paper tray pallet packing;</li> <li>Customized box.</li> </ol>                                                                    |
| Product<br>capacity: | 500,000~1,000,000 pcs per Month                                                                                                                                                                                                                      |
| Samples No.:         | RXWG0011                                                                                                                                                                                                                                             |
| Payment<br>terms:    | Usually pay by T/T,Western Union,L/C or others according to your requirement.                                                                                                                                                                        |
| Transportation:      | By sea, by air, by express and your shipping agent is acceptable.                                                                                                                                                                                    |
| Product<br>features: | <ol> <li>Food safe grade glass body. It doesn't contain BPA, lead, cadmium or any<br/>other harmful things to human body;</li> <li>The material is recyclable because it is totally mineral substance;</li> <li>It is environmental safe.</li> </ol> |
| For your<br>choose:  | <ol> <li>Any color painted, frost, electro plate ,pattern laser carver for the finish;</li> <li>Special package like shrink wrap, color gift box, white gift box etc:</li> <li>Different size and shapes meet your needs.</li> </ol>                 |

3)Packaging : PVC box, Windows box, color box, shrinkage wrap are available to make sure it be can sold directly. Standard export packing assure safety shipment.

**Product packaging method:** 

K. Color Box

L.Paper Sleeve

M. Pvc Box

R. Wooden Pallet

N. Gift Box