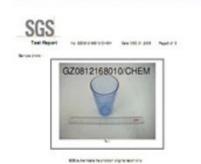

## What are the specifications of Ice cream glass?

Model NO:RXHYS047

Size:T 15.2cm,B 8.5cm,H 13cm

W:608g C:489ml

Product Could Pass: SGS,FDA,BV and LFGB test

## **Our certifications:**

#### Sedex Members Ethical Trade Audit (SMETA) Report

Version 5.0 Dec 2014, 2/4 Pillar Audit: replaces version 4.0 May 2012.

| Busilernene                       | Vendor LLC Briefstren Representative office |        |
|-----------------------------------|---------------------------------------------|--------|
| Site country:                     | Onne                                        |        |
| Bits name:                        | mens werreng craft & Art Co., Lite.         |        |
| Ferent Company name (of the site) | Not explosed                                |        |
| BMETA Audit Type:                 | Si inflier                                  | D+ris: |
| Date of Augst                     | 19 <sup>®</sup> december: 3014              |        |