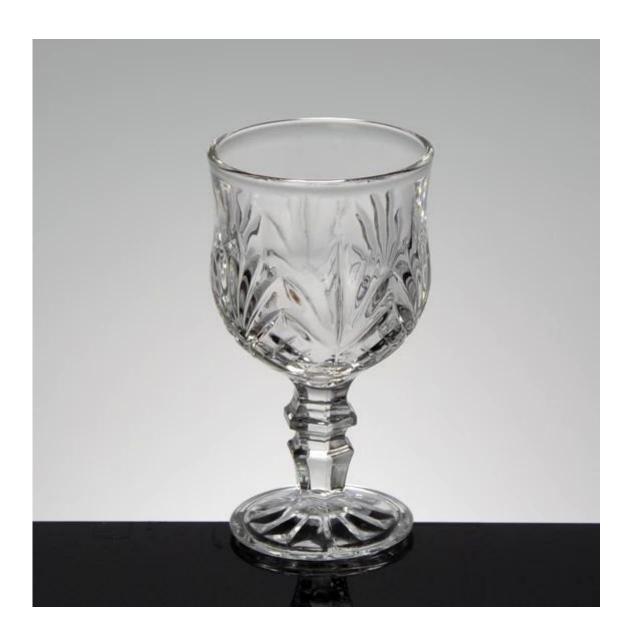

## What are the specifications of Ice cream glass?

Model NO:RXHYS047

Size:T 15.2cm,B 8.5cm,H 13cm

W:608g C:489ml

Product Could Pass: SGS,FDA,BV and LFGB test