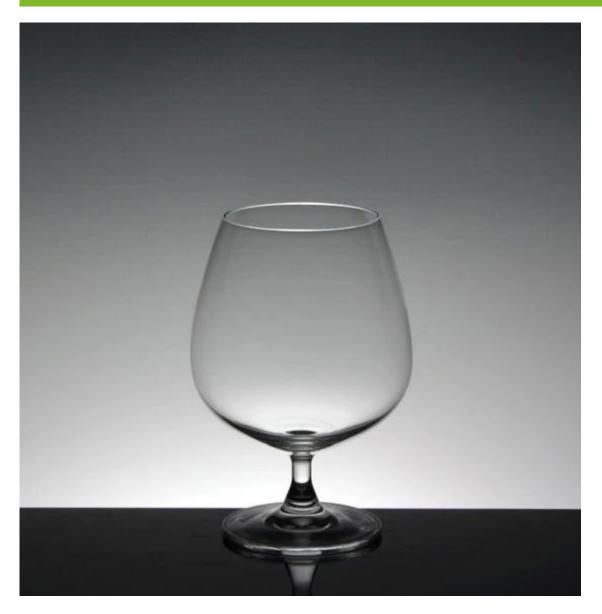

# **USA** popular kinds of glasses cup, cheap brandy glass supplier

What are the features of brandy glass?

### What are the functions of brandy glass?

- 1)Machine blasted /pressed, elegant pattern, widely use in restaurant/hotel/home/party etc.
- 2)Special design and accurate quality control make sure every piece offered is as perfect as p ossible.
- 3)Logo customized, pattern, size and color etc. could be done according to your drawings. Decal, Carving, electro plating, sand blasting, paint spraying, etc.
- 4Packaging: PVC box, Windows box, color box, shrinkage wrap are available to make sure it be can sold directly. Standard export packing assure safety shipment.
- 5)Timely delivery, 12000 square meter selfown warehouse holding large stock to enable our supply.
- 6)Eco-Friendly, pass FDA, CA65,LFGB standard test.

### What are the specifications of brandy glass?

| ltem No.:      | RXC40                                                                                                 |  |  |
|----------------|-------------------------------------------------------------------------------------------------------|--|--|
| Size:          | T:6.5cm, B:5.4cm, H:10.2cm, W:232g, C:280ml                                                           |  |  |
| Material:      | Brand Glass                                                                                           |  |  |
| Process:       | Handmade glass                                                                                        |  |  |
| Samples time:  | 1. $5\sim10$ days if at exit shaped and size of glass.                                                |  |  |
|                | 2. 15~20 days if need new shape or size of glass.                                                     |  |  |
| Packing:       | 1. Normal packing,                                                                                    |  |  |
|                | 24 or 36pcs into export carton,                                                                       |  |  |
|                | Carton with cardboard divider;                                                                        |  |  |
|                | 2. Paper tray pallet packing;                                                                         |  |  |
|                | 3. Customized box.                                                                                    |  |  |
| Product        | 500,000~1,000,000 pcs per Month                                                                       |  |  |
| capacity:      |                                                                                                       |  |  |
| Delivery time: | About 30-45days, but if you have a urgent need for the products, we can put your order into priority. |  |  |
| Payment        | Usually pay by T/T,Western Union,L/C or others according to your requirement.                         |  |  |
| terms:         |                                                                                                       |  |  |
| Transportation | By sea, by air, by express and your shipping agent is acceptable.                                     |  |  |
|                | 1. Food safe grade glass body. It doesn't contain BPA, lead, cadmium or any                           |  |  |
| Product        | other harmful things to human body;                                                                   |  |  |
| features:      | 2. It is freezer safe;                                                                                |  |  |
|                | 3. The material is recyclable because it is totally mineral substance;                                |  |  |
|                | 4. It is environmental safe.                                                                          |  |  |

For your choose:

- 1. Any logo printing on the glass body.
- 2. Any color painted, frost, electro plate ,pattern laser carver for the finish;
- 3. Special package like shrink wrap, color gift box, white gift box etc:
- 4. Open new mould for new glass and some accessories such as wood, plastic or metal as you like;
- 5. Different size and shapes meet your needs.

# brandy glass photos:

What are the brandy glass applications?

- Hotels
- Party
- Wedding breakfast
- Love confession
- Birthday
- Start business
- Celebrating
- Home