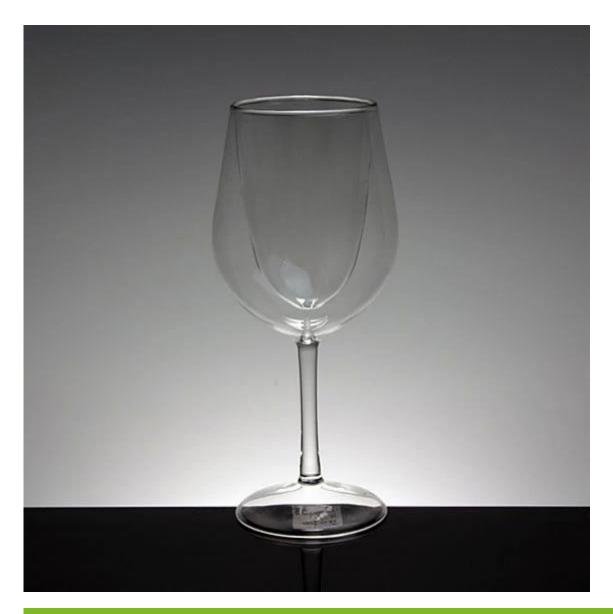

# Tumbler glass double walled cups glass cup sets 400ml double wall glass coffee mugs wholesale

What are the features of tumbler glass ?

Drinkware Type: Glass
Glass Type: Beer steins
Certification: CE / EU, FDA, LFGB, SGS, FDA, LFGB, SGS, DISH WASHER Testing
Feature: Eco-Friendly, Eco-friendly
Brand Name: RuixinGlass
Material: Borosilicate glass, pyrex glass
Capacity: 330ml

### What are the specifications of tumbler glass?

Drinkware Type: Glass
Glass Type: Beer steins
Certification: CE / EU, FDA, LFGB, SGS, FDA, LFGB, SGS, DISH WASHER Testing
Feature: Eco-Friendly, Eco-friendly
Brand Name: RuixinGlass
Material: Borosilicate glass, pyrex glass
Capacity: 330ml