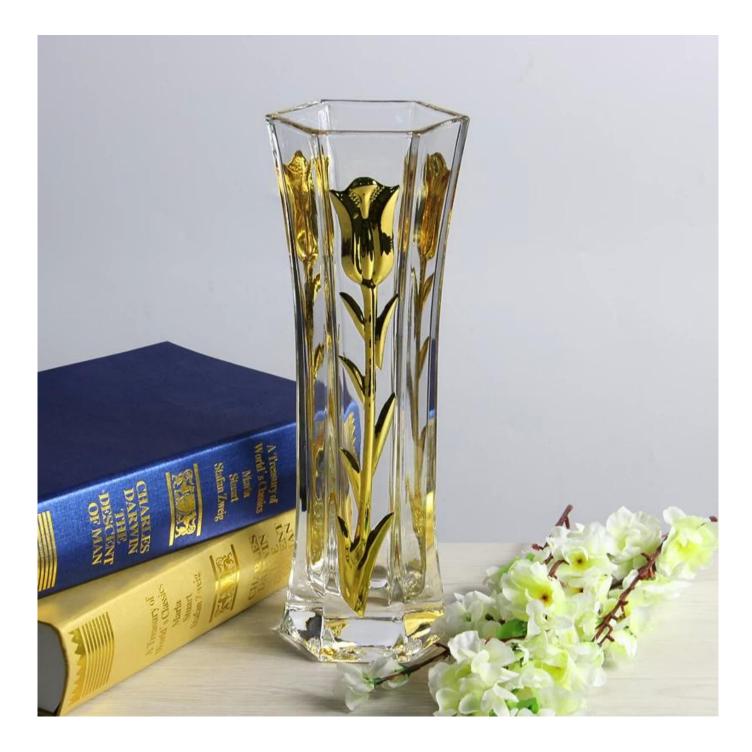

e.                                                     |
|                | 1. Any logo printing on the glass body.                                          |
| For your       | 2. Any color painted, frost, electro plate ,pattern laser carver for the finish; |
| choose:        | 3. Special package like shrink wrap, color gift box, white gift box etc:         |
|                | 4. Open new mould for new glass and some accessories such as wood, plastic       |
|                | or metal as you like;                                                            |
|                |                                                                                  |
|                | 5. Different size and shapes meet your needs.                                    |

# Flowers vases photos











Our certifications



#### ×

Ruixin Glass company also celebrates our 10 years anniversary in 2015.

In order for our factory to have a big development,

we invested a series of machines, such as automatic spray machine, electroplated machine, etching and sandblasting machines.



For your choose

- **1.Any logo printing on the glass body.**
- 2.Any color painted, frost, electro plate ,pattern laser carver for the finish;
- 3.Special package like shrink wrap, color gift box, white gift box etc:

# 4.Open new mould for new glass and some accessories such as wood, plastic or metal as you like;

5.Different size and shapes meet your needs.

# Trade terms

# Payment:

Usually we accept payment by <u>L/C,Paypal,Escrow,T/T and Western Union</u>. 30% deposit, 70% balance before shipment.