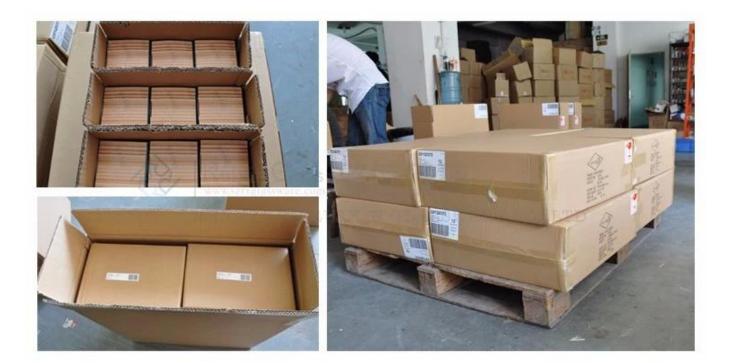

| Samples time:  | 1. $5 \sim 10$ days if at exit shaped and size of glass.                         |
|----------------|----------------------------------------------------------------------------------|
|                |                                                                                  |
|                | 2. 15~20 days if need new shape or size of glass.                                |
| Packing:       | 1. Normal packing,                                                               |
|                | 24 or 36pcs into export carton,                                                  |
|                | Carton with cardboard divider;                                                   |
|                | 2. Paper tray pallet packing;                                                    |
|                | 3. Customized box.                                                               |
| Product        | 500,000~1,000,000 pcs per Month                                                  |
| capacity:      |                                                                                  |
| Delivery time: | About 30-45days,but if you have a urgent need for the products, we can put       |
|                | your order into priority.                                                        |
| Payment        | Usually pay by T/T,Western Union,L/C or others according to your requirement.    |
| terms:         |                                                                                  |
| Transportation | By sea, by air, by express and your shipping agent is acceptable.                |
|                | 1. Food safe grade glass body. It doesn't contain BPA, lead, cadmium or any      |
| Product        | other harmful things to human body;                                              |
| features:      | 2. It is freezer safe;                                                           |
|                | 3. The material is recyclable because it is totally mineral substance;           |
|                | 4. It is environmental safe.                                                     |
|                | 1. Any logo printing on the glass body.                                          |
| For your       | 2. Any color painted, frost, electro plate ,pattern laser carver for the finish; |
| choose:        | 3. Special package like shrink wrap, color gift box, white gift box etc:         |
|                | 4. Open new mould for new glass and some accessories such as wood, plastic       |
|                | or metal as you like;                                                            |
|                |                                                                                  |
|                | 5. Different size and shapes meet your needs.                                    |

# **Product packing**

A.White paper

F. Three layer Corrugated paper master carton

K. Color Box

B.Corrugated paper

G.Five layer Corrugated paper master carton

L.Paper Sleeve

C.Bubble paper