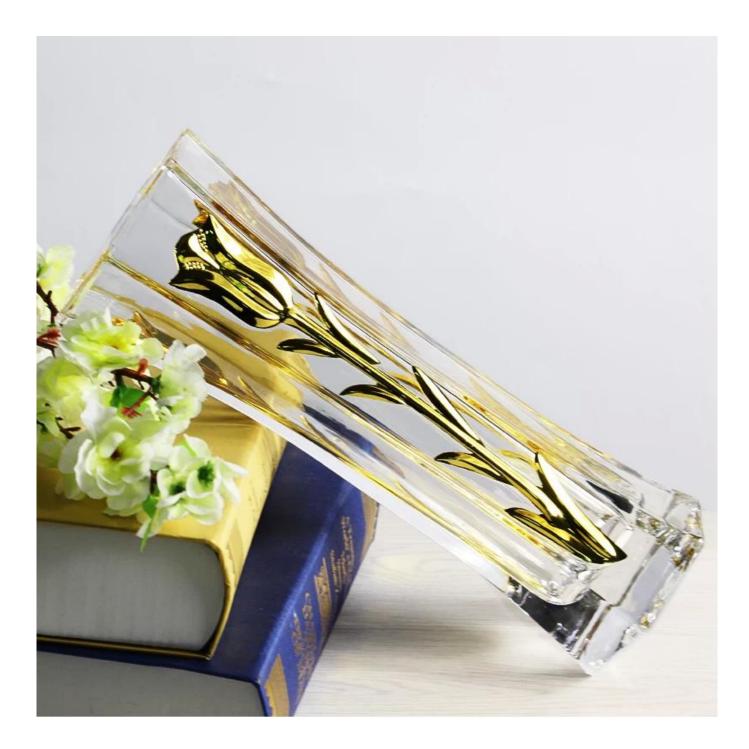

|
|                | 1. Any logo printing on the glass body.                                          |
| For your       | 2. Any color painted, frost, electro plate ,pattern laser carver for the finish; |
| choose:        | 3. Special package like shrink wrap, color gift box, white gift box etc:         |
|                | 4. Open new mould for new glass and some accessories such as wood, plastic       |
|                | or metal as you like;                                                            |
|                |                                                                                  |
|                | 5. Different size and shapes meet your needs.                                    |

# Flowers vases photos











Our certifications



#### ×

Ruixin Glass company also celebrates our 10 years anniversary in 2015.

In order for our factory to have a big development,

we invested a series of machines, such as automatic spray machine, electroplated machine, etching and sandblasting machines.



For your choose

- **1.Any logo printing on the glass body.**
- 2.Any color painted, frost, electro plate ,pattern laser carver for the finish;
- 3.Special package like shrink wrap, color gift box, white gift box etc:

# 4.Open new mould for new glass and some accessories such as wood, plastic or metal as you like;

5.Different size and shapes meet your needs.

# Trade terms

# Payment:

Usually we accept payment by <u>L/C,Paypal,Escrow,T/T and Western Union</u>. 30% deposit, 70% balance before shipment.

#