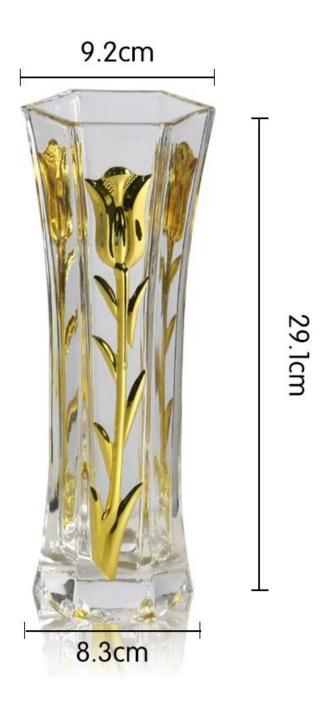

# What are the specifications of flowers vases ?

Material: Glass

Category: Flowers Vases

| Item No:    | RXFV11023                |
|-------------|--------------------------|
| Material:   | Glass                    |
| Process:    | Handmade                 |
| Could Pass: | SGS,FDA,BV and LFGB test |

# Flowers vases photos

Our certifications