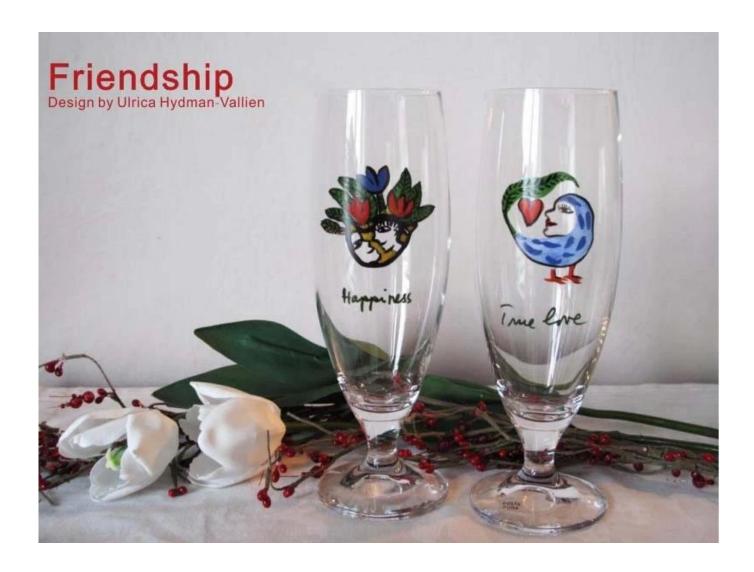

## **Transparent mugs photos:**

What are the transparent mugs applications?

- Hotels
- Party
- Wedding breakfast
- Love confession
- Birthday
- Start business
- Celebrating
- Home