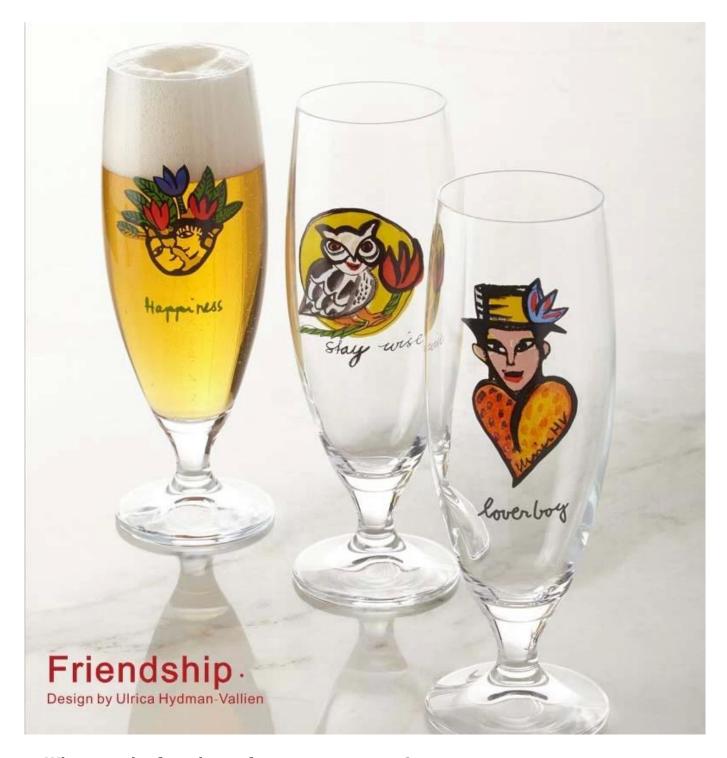

## **Transparent mugs photos:**

What are the transparent mugs applications?

- Hotels
- Party
- Wedding breakfast
- Love confession
- Birthday
- Start business
- Celebrating
- Home