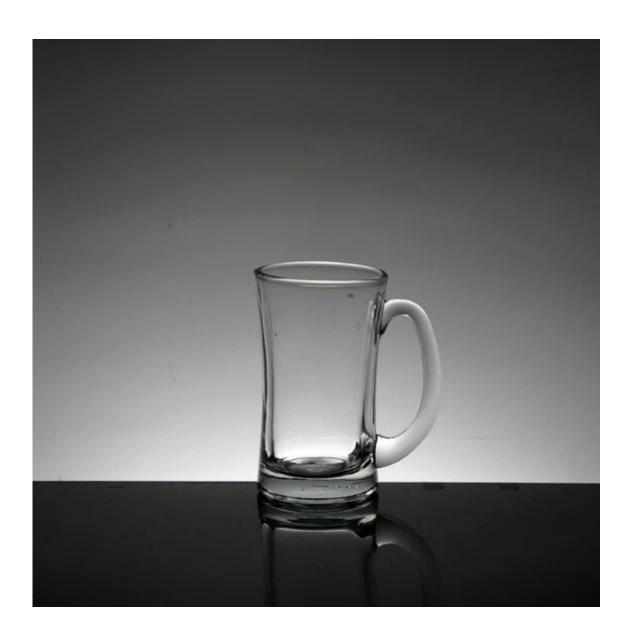

### What are the specifications of beer glasses?

1.Drinkware Type: Glass2.Glass Type: beer glasses

3. Certification: CE / EU, FDA, LFGB, SGS, FDA, LFGB, SGS, DISH WASHER Testing

4.Feature: Eco-Friendly, Eco-friendly
5.Model Number: RXKTZB02

Top diameter: 8cm Bottom diamater:7.7cm

Height: 15cm Weight: 680g Capacity: 500ml