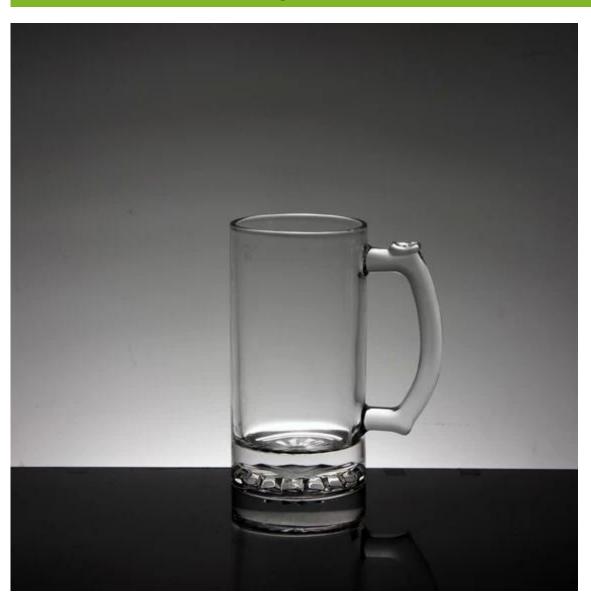

# Top quality glass beer mugs,500ml glass mugs

What are the features of beer glasses?

### What are the specifications of beer glasses?

1.Drinkware Type: Glass2.Glass Type: beer glasses

3. Certification: CE / EU, FDA, LFGB, SGS, FDA, LFGB, SGS, DISH WASHER Testing

4.Feature: Eco-Friendly, Eco-friendly
5.Model Number: RXKTZB02

Top diameter: 8cm Bottom diamater:7.7cm

Height: 15cm Weight: 680g Capacity: 500ml