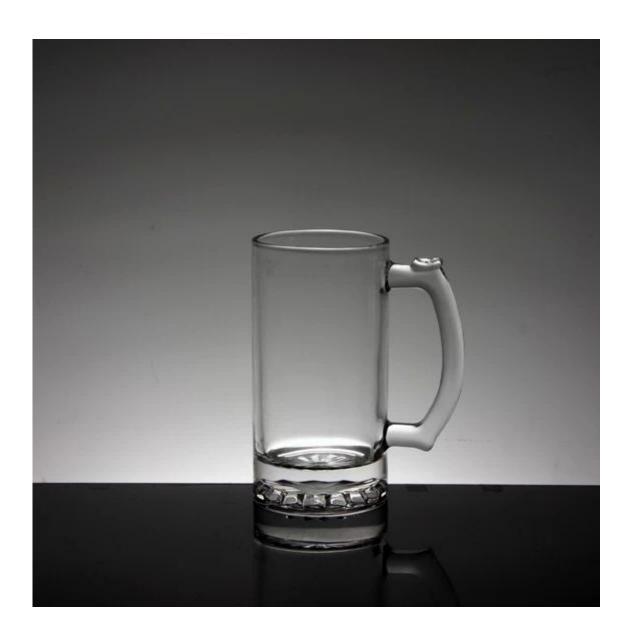

# Top quality glass beer mugs,500ml glass mugs

What are the features of beer glasses?

### What are the specifications of beer glasses?

1.Drinkware Type: Glass2.Glass Type: beer glasses

3. Certification: CE / EU, FDA, LFGB, SGS, FDA, LFGB, SGS, DISH WASHER Testing

4.Feature: Eco-Friendly, Eco-friendly
5.Model Number: RXKTZB02

Top diameter: 8cm Bottom diamater:7.7cm

Height: 15cm Weight: 680g Capacity: 500ml