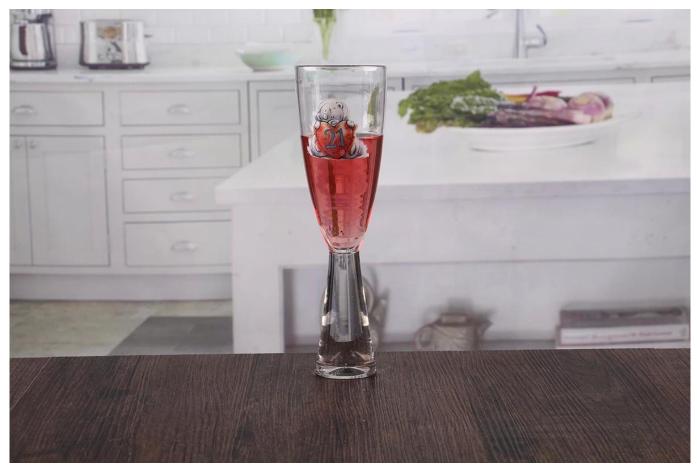

# **Patterned champagne flutes**

Patterned champagne flutes products show:

# What are the specifications of patterned champagne flutes?

| Name:                | Patterned champagne flutes                                                                                                                                                                                                                       |
|----------------------|--------------------------------------------------------------------------------------------------------------------------------------------------------------------------------------------------------------------------------------------------|
| Samples time:        | <ol> <li>5~10 days if at exit shaped and size of glass.</li> <li>15~20 days if need new shape or size of glass.</li> </ol>                                                                                                                       |
| Packing:             | <ol> <li>Normal packing,</li> <li>24 or 36pcs into export carton,</li> <li>Carton with cardboard divider;</li> <li>Paper tray pallet packing;</li> <li>Customized box.</li> </ol>                                                                |
| Product capacity:    | 500,000~1,000,000 pcs per Month                                                                                                                                                                                                                  |
| Samples No.:         | RXFL005                                                                                                                                                                                                                                          |
| Payment<br>terms:    | Usually pay by T/T,Western Union,L/C or others according to your requirement.                                                                                                                                                                    |
| Transportation:      | By sea, by air, by express and your shipping agent is acceptable.                                                                                                                                                                                |
| Product<br>features: | <ol> <li>Food safe grade glass body. It doesn't contain BPA, lead, cadmium or any other harmful things to human body;</li> <li>The material is recyclable because it is totally mineral substance;</li> <li>It is environmental safe.</li> </ol> |
| For your choose:     | <ol> <li>Any color painted, frost, electro plate ,pattern laser carver for the finish;</li> <li>Special package like shrink wrap, color gift box, white gift box etc:</li> <li>Different size and shapes meet your needs.</li> </ol>             |