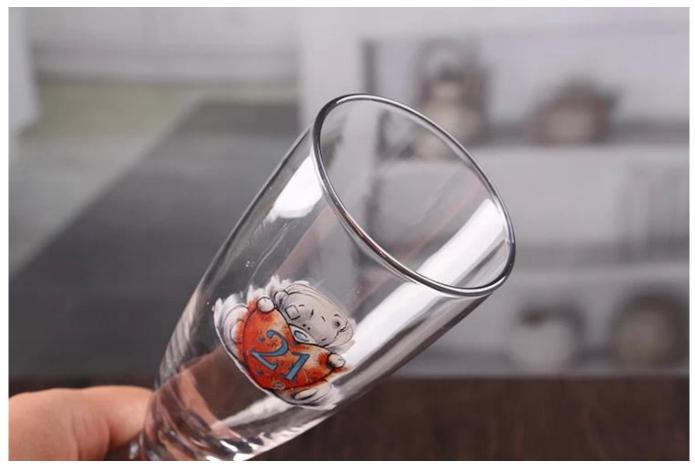

#### What are the functions of patterned champagne flutes?

- 1)Special design and accurate quality control make sure every piece offered is as perfect as possible.
- 2)Logo customized, pattern, size and color etc. could be done according to your drawings. Decal, Carving, electro plating, sand blasting, paint spraying, etc.
- 3)Packaging: PVC box, Windows box, color box, shrinkage wrap are available to make sure it be can sold directly. Standard export packing assure safety shipment.