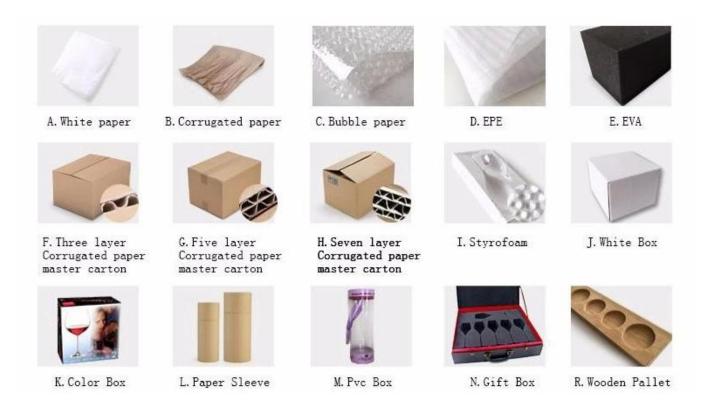

**Product packaging method:** 

**FAQ:** 

#### What are the functions of patterned champagne flutes?

- 1)Special design and accurate quality control make sure every piece offered is as perfect as possible.
- 2)Logo customized, pattern, size and color etc. could be done according to your drawings. Decal, Carving, electro plating, sand blasting, paint spraying, etc.
- 3)Packaging: PVC box, Windows box, color box, shrinkage wrap are available to make sure it be can sold directly. Standard export packing assure safety shipment.