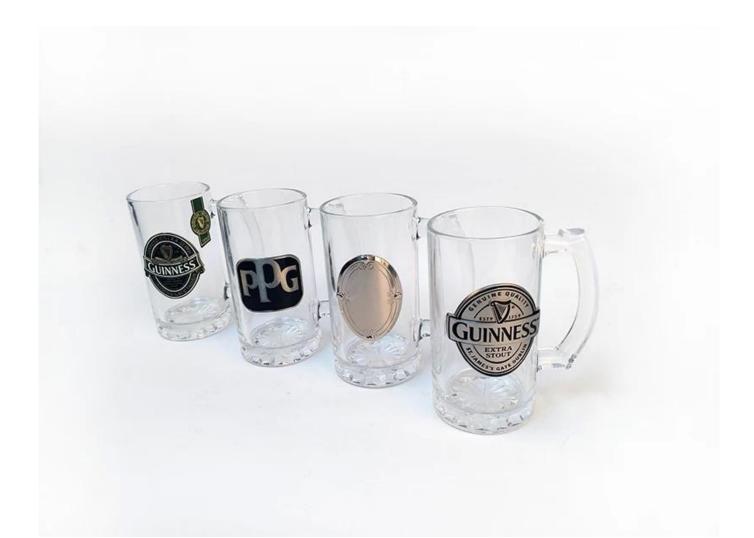

# beer glasses photos:

What are the beer glasses applications?

- Hotels
- Party
- Wedding breakfast
- Love confession
- Birthday
- Start business
- Celebrating
- Home