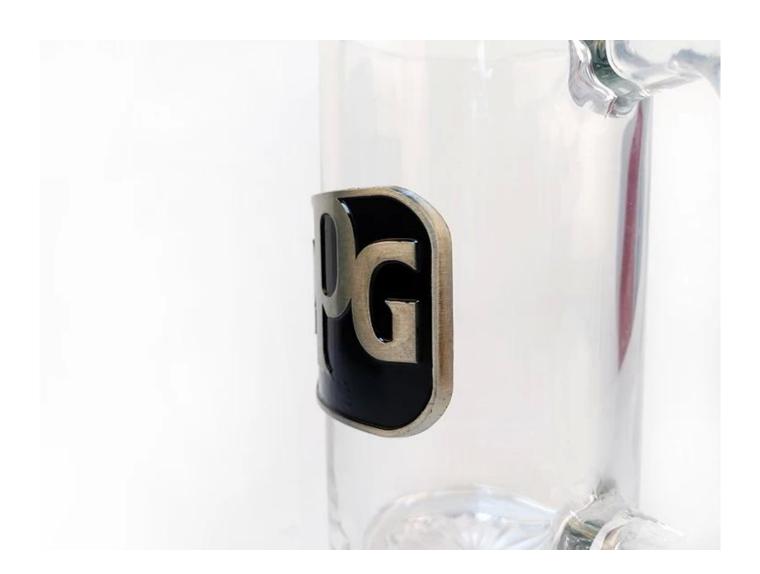

## What are the functions of beer glasses?

- 1)Machine blasted /pressed, elegant pattern, widely use in restaurant/hotel/home/party etc.
- 2)Special design and accurate quality control make sure every piece offered is as perfect as possible.
- 3)Logo customized, pattern, size and color etc. could be done according to your drawings. Decal, Carving, electro plating, sand blasting, paint spraying, etc.
- 4Packaging: PVC box, Windows box, color box, shrinkage wrap are available to make sure it be can sold directly. Standard export packing assure safety shipment.
- 5)Timely delivery, 12000 square meter selfown warehouse holding large stock to enable our supply.