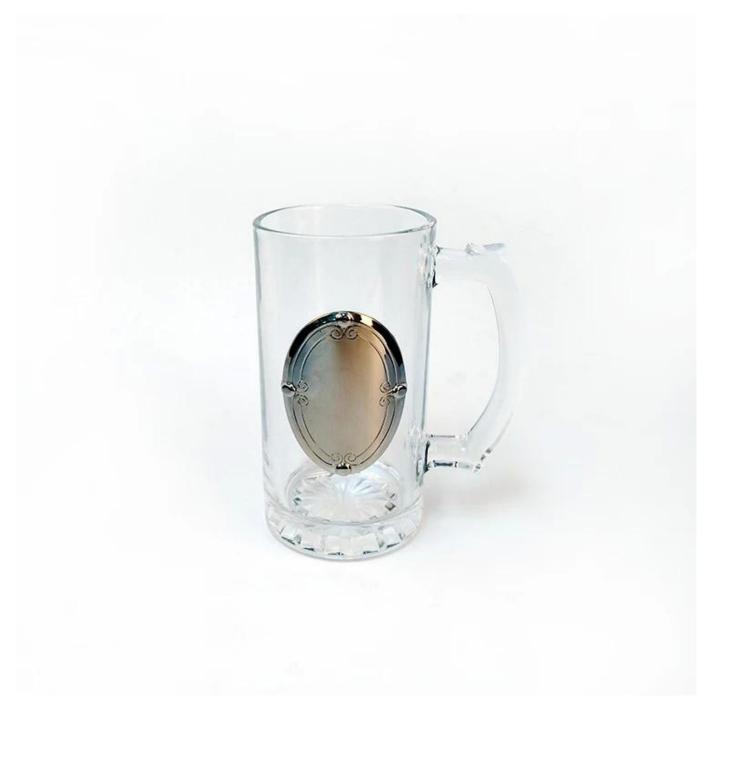

# beer glasses photos:

What are the beer glasses applications?

- Hotels
- Party
- Wedding breakfast
- Love confession
- Birthday
- Start business
- Celebrating
- Home