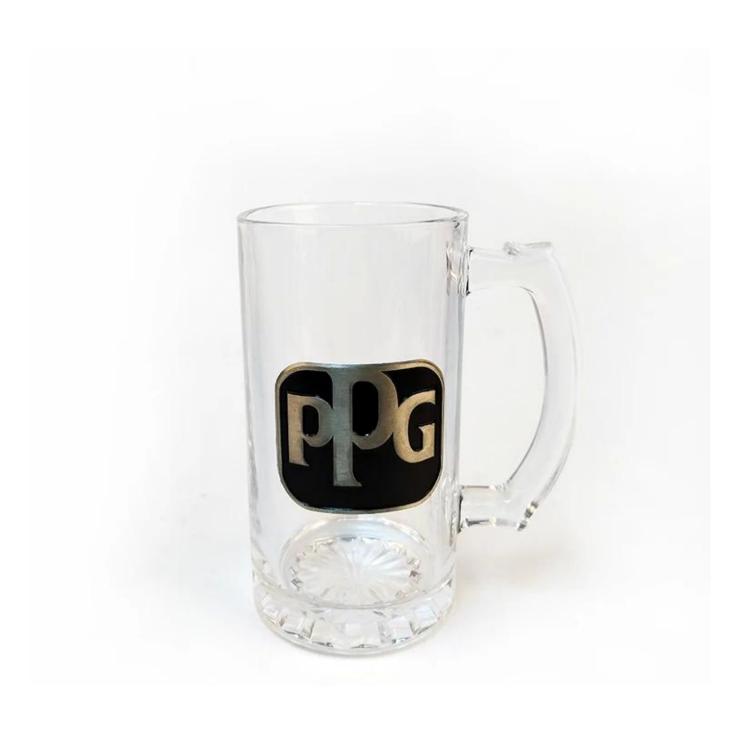

# Tankard beer glass with metal logo

What are the features of beer glasses?

# What are the specifications of beer glasses?

1.Drinkware Type: Glass2.Glass Type: beer glasses

3.Certification: CE / EU, FDA, LFGB, SGS, FDA, LFGB, SGS, DISH WASHER Testing

4.Feature: Eco-Friendly, Eco-friendly **5.Model Number: RXKTZB02** 

Top diameter: 8cm

**Bottom diamater:7.7cm** 

Height: 15cm Weight: 680g Capacity: 500ml