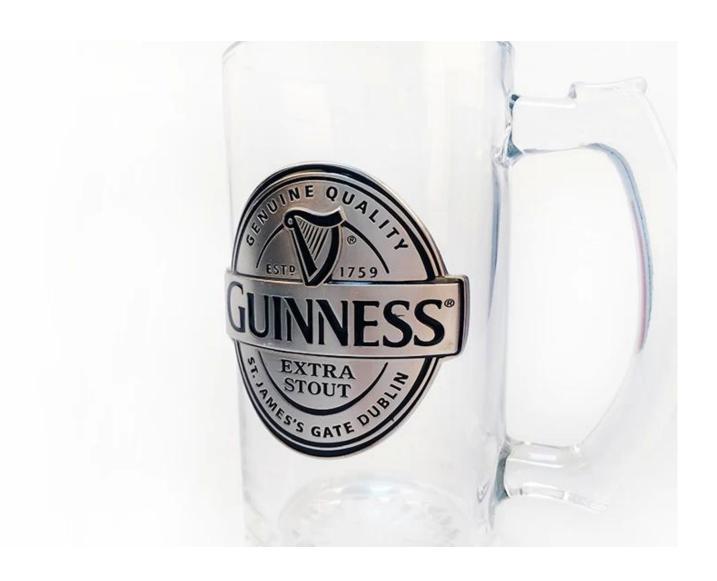

# Tankard beer glass with metal logo

What are the features of beer glasses?

Top diameter: 8cm

**Bottom diamater:7.7cm** 

Height: 15cm Weight: 680g Capacity: 500ml