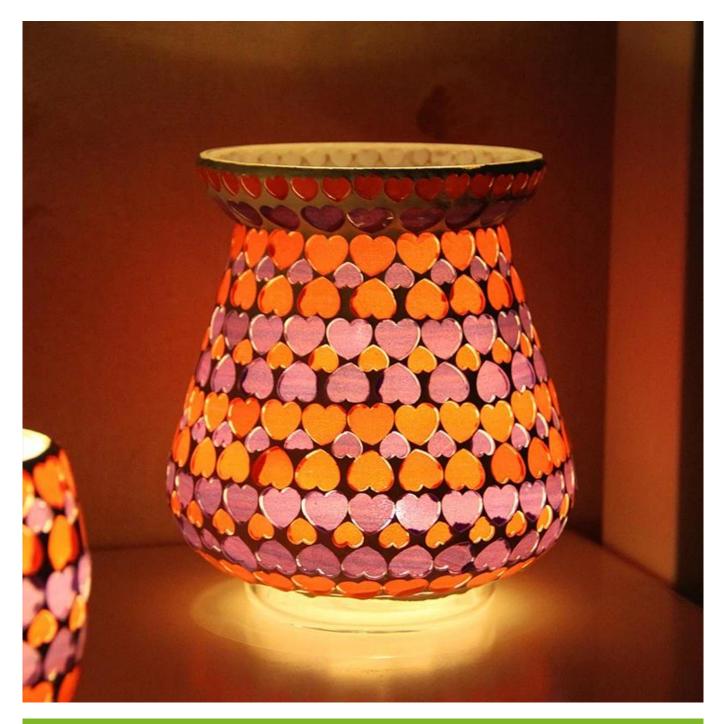

# stained glass candle holder photos:

What are the stained glass candle holder applications?

- Hotels
- Party
- Wedding breakfast
- Love confession
- Birthday
- Start business
- Celebrating
- Home