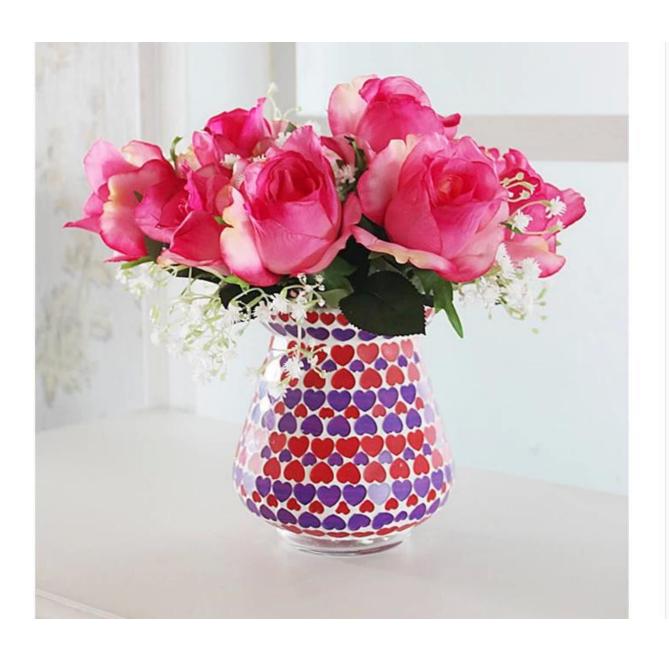

# stained glass candle holder photos:

What are the stained glass candle holder applications?

- Hotels
- Party
- Wedding breakfast
- Love confession
- Birthday
- Start business
- Celebrating
- Home