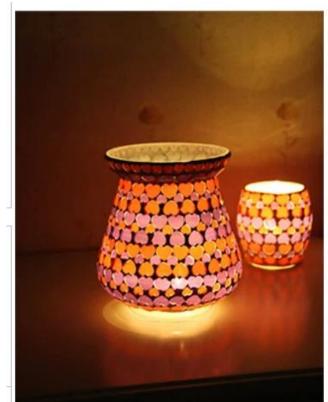

# stained glass candle holder photos:

What are the stained glass candle holder applications?

- Hotels
- Party
- Wedding breakfast
- Love confession
- Birthday
- Start business
- Celebrating
- Home