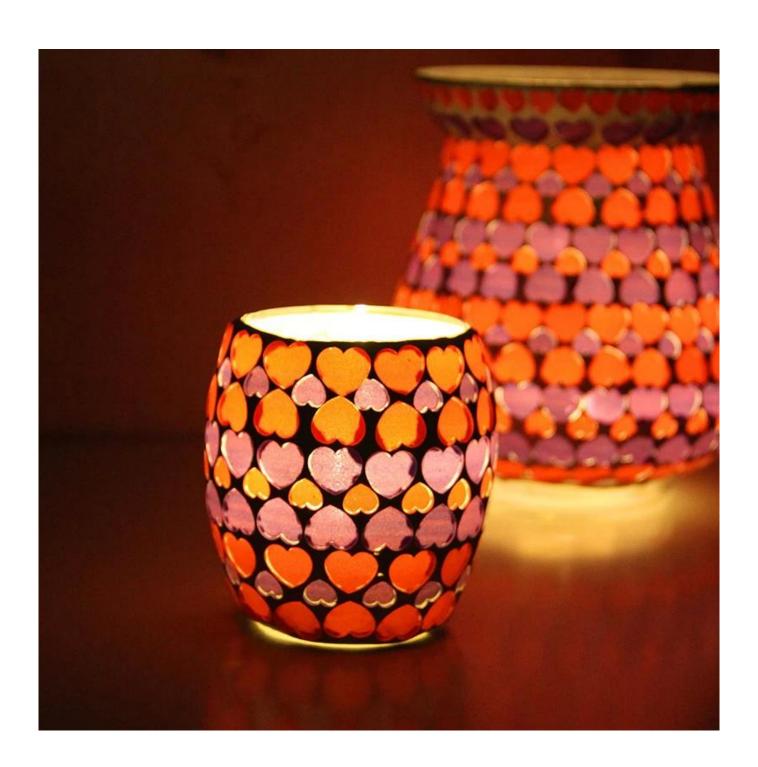

# stained glass candle holder photos:

What are the stained glass candle holder applications?

- Hotels
- Party
- Wedding breakfast
- Love confession
- Birthday
- Start business
- Celebrating
- Home