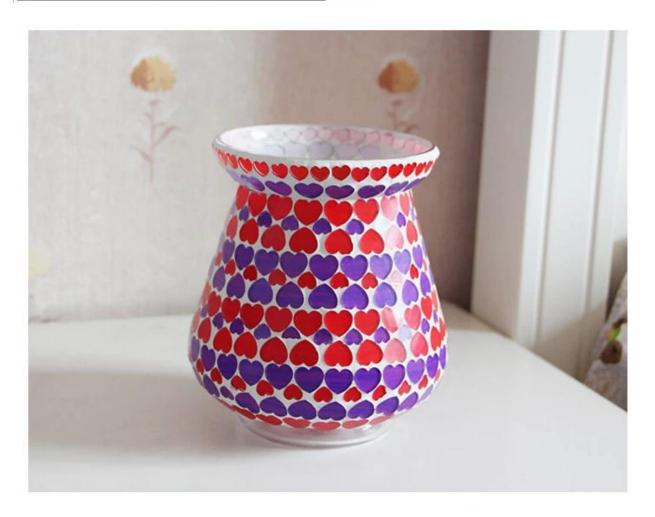

# stained glass candle holder photos:

What are the stained glass candle holder applications?

- Hotels
- Party
- Wedding breakfast
- Love confession
- Birthday
- Start business
- Celebrating
- Home