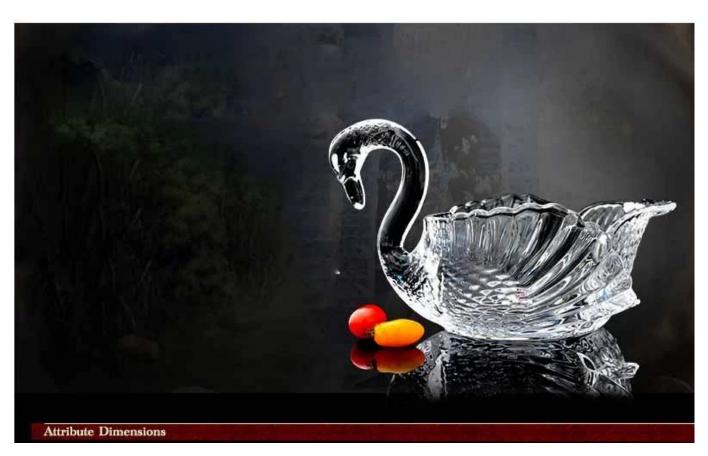

# Swan crystal glass fruit bucket beautiful glass fruit containers wholesale



What are the features of glass fruit bucket?



## What are the functions of glass fruit bucket?

- 1)Machine blasted /pressed, elegant pattern, widely use in restaurant/hotel/home/party etc.
- 2)Special design and accurate quality control make sure every piece offered is as perfect as possible.
- 3)Logo customized, pattern, size and color etc. could be done according to your drawings. -

Decal, Carving, electro plating, sand blasting, paint spraying, etc.

4Packaging: PVC box, Windows box, color box, shrinkage wrap are available to make sure it be can sold directly. Standard export packing assure safety shipment.

- 5)Timely delivery, 12000 square meter selfown warehouse holding large stock to enable our supply.
- 6)Eco-Friendly, pass FDA, CA65,LFGB standard test.

## What are the specifications of glass fruit bucket?

| Item No.: