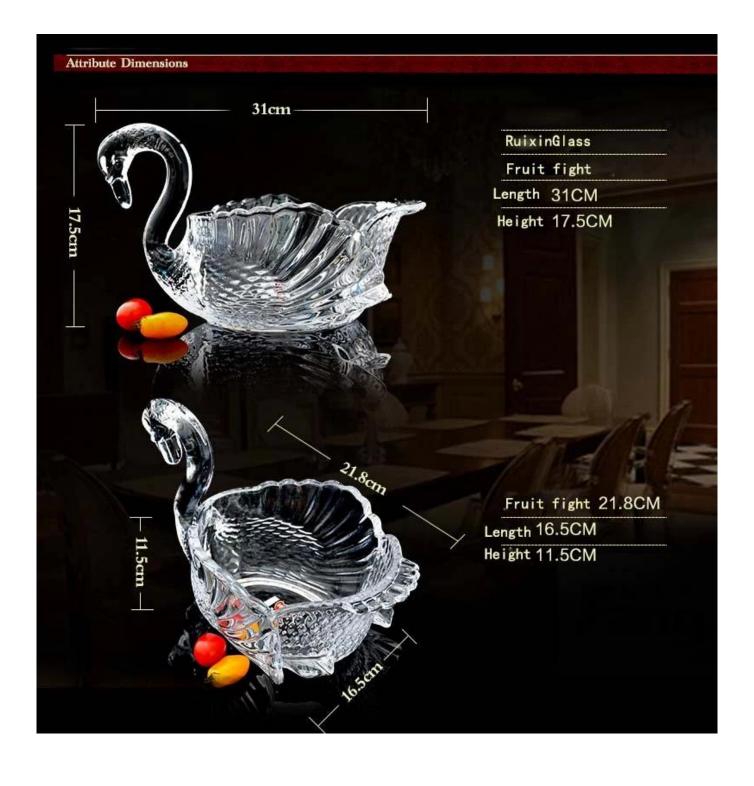

## What are the specifications of glass fruit bucket?

| Item No.:           |                                                                                                                                                                                                                                                                                                                                                                                           |  |  |  |  |
|---------------------|-------------------------------------------------------------------------------------------------------------------------------------------------------------------------------------------------------------------------------------------------------------------------------------------------------------------------------------------------------------------------------------------|--|--|--|--|
|                     |                                                                                                                                                                                                                                                                                                                                                                                           |  |  |  |  |
| Size:               |                                                                                                                                                                                                                                                                                                                                                                                           |  |  |  |  |
| Material:           | Glass fruit bucket                                                                                                                                                                                                                                                                                                                                                                        |  |  |  |  |
| Process:            | Making machine                                                                                                                                                                                                                                                                                                                                                                            |  |  |  |  |
| Samples time:       | <ol> <li>5~10 days if at exit shaped and size of glass.</li> <li>15~20 days if need new shape or size of glass.</li> </ol>                                                                                                                                                                                                                                                                |  |  |  |  |
| Packing:            | <ol> <li>Normal packing,</li> <li>24 or 36pcs into export carton,</li> <li>Carton with cardboard divider;</li> <li>Paper tray pallet packing;</li> <li>Customized box.</li> </ol>                                                                                                                                                                                                         |  |  |  |  |
| Product capacity:   | 500,000~1,000,000 pcs per Month                                                                                                                                                                                                                                                                                                                                                           |  |  |  |  |
| Delivery time:      | About 30-45days, but if you have a urgent need for the products, we can put your order into priority.                                                                                                                                                                                                                                                                                     |  |  |  |  |
| Payment<br>terms:   | Usually pay by T/T,Western Union,L/C or others according to your requirement.                                                                                                                                                                                                                                                                                                             |  |  |  |  |
| Transportation:     | : By sea, by air, by express and your shipping agent is acceptable.                                                                                                                                                                                                                                                                                                                       |  |  |  |  |
| Product             | 1. Food safe grade glass body. It doesn't contain BPA, lead, cadmium or any other harmful things to human body; 2. It is freezer safe;                                                                                                                                                                                                                                                    |  |  |  |  |
| features:           | <ul><li>3. The material is recyclable because it is totally mineral substance;</li><li>4. It is environmental safe.</li></ul>                                                                                                                                                                                                                                                             |  |  |  |  |
| For your<br>choose: | <ol> <li>Any logo printing on the glass body.</li> <li>Any color painted, frost, electro plate ,pattern laser carver for the finish;</li> <li>Special package like shrink wrap, color gift box, white gift box etc:</li> <li>Open new mould for new glass and some accessories such as wood, plastic or metal as you like;</li> <li>Different size and shapes meet your needs.</li> </ol> |  |  |  |  |

## **Glass fruit bucket photos:**